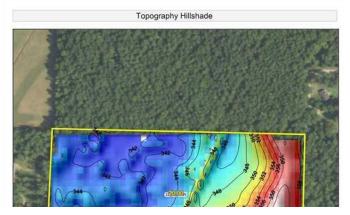

### **PROPERTY DESCRIPTION**

If you're looking for a little place to call your own near the Alexander / Bryant area. You might want to take a drive down Christian Lane and look at this 20 acre parcel. The property is located on a dead end county road and features a mix of hardwood and pine timberland. The front side of the property is very suitable for home as it sits higher in relation to the rest of the other land. There is also an old railroad easement that runs through about the middle of the property. The land is behind the old tram road would be well suited for hunting. For more information on this exclusive listing please contact Lance Talbert at 501-951-3073.