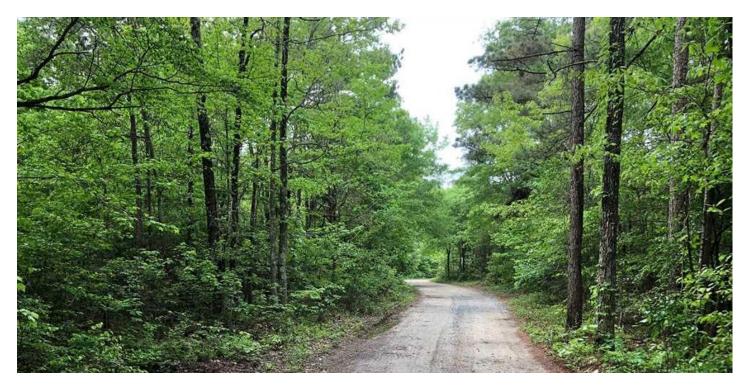

### **PROPERTY DESCRIPTION**

If you're looking for a little place to call your own near the Alexander / Bryant area. You might want to take a drive down Christian Lane and look at this 20 acre parcel. The property is located on a dead end county road and features a mix of hardwood and pine timberland. The front side of the property is very suitable for home as it sits higher in relation to the rest of the other land. There is also an old railroad easement that runs through about the middle of the property. The land is behind the old tram road would be well suited for hunting. For more information on this exclusive listing please contact Lance Talbert at 501-951-3073.

# 20 +/- Acre Home Site. Bryant, AR / Saline County