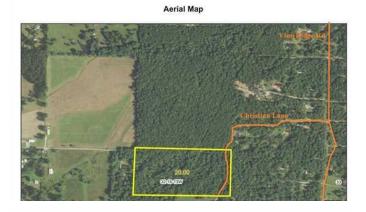

## **Aerial Maps**

### **PROPERTY DESCRIPTION**

If you're looking for a little place to call your own near the Alexander / Bryant area. You might want to take a drive down Christian Lane and look at this 20 acre parcel. The property is located on a dead end county road and features a mix of hardwood and pine timberland. The front side of the property is very suitable for home as it sits higher in relation to the rest of the other land. There is also an old railroad easement that runs through about the middle of the property. The land is behind the old tram road would be well suited for hunting. For more information on this exclusive listing please contact Lance Talbert at 501-951-3073.