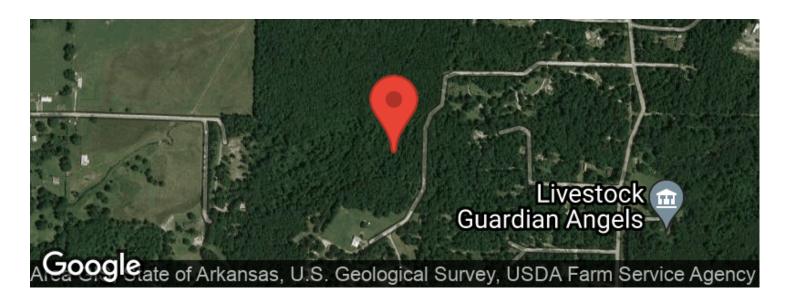

## **Aerial Maps**

### **PROPERTY DESCRIPTION**

If you're looking for a little place to call your own near the Alexander / Bryant area. You might want to take a drive down Christian Lane and look at this 20 acre parcel. The property is located on a dead end county road and features a mix of hardwood and pine timberland. The front side of the property is very suitable for home as it sits higher in relation to the rest of the other land. There is also an old railroad easement that runs through about the middle of the property. The land is behind the old tram road would be well suited for hunting. For more information on this exclusive listing please contact Lance Talbert at 501-951-3073.