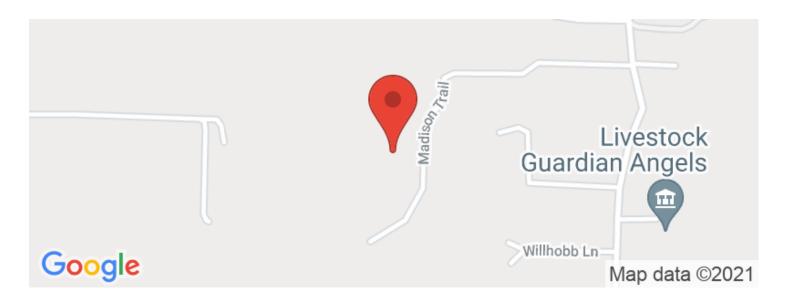

### **Locator Maps**

### **SUMMARY**

**City, State Zip** Bryant, AR 72002

**County**Saline County

**Type**Recreational Land

**Latitude / Longitude** 34.5897 / -92.4240

**Acreage** 20

**Price** \$70,000