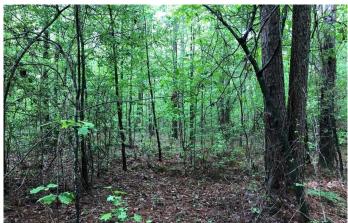

### **PROPERTY DESCRIPTION**

If you're looking for a little place to call your own near the Alexander / Bryant area. You might want to take a drive down Christian Lane and look at this 20 acre parcel. The property is located on a dead end county road and features a mix of hardwood and pine timberland. The front side of the property is very suitable for home as it sits higher in relation to the rest of the other land. There is also an old railroad easement that runs through about the middle of the property. The land is behind the old tram road would be well suited for hunting. For more information on this exclusive listing please contact Lance Talbert at 501-951-3073.