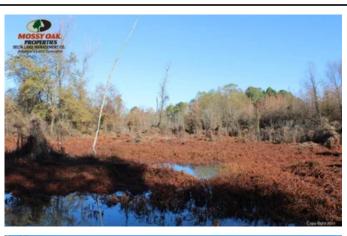

# **PROPERTY DESCRIPTION**

This 20 +/- acres fronts on German Rd just a few miles South of Little Rock Arkansas. The land features approximately 2-3 acres that would be suitable for a home of your own as the property has utilities and sewer on site. Other features include a year-round creek / swamp area that offers fishing and hunting opportunities for both deer and ducks. Across the swamp there is 3-4 acres of mature hardwood timber that would also be suitable for hunting. If you're in the market for a little land to play around on near town, this is it. Please contact exclusive listing agent Lance Talbert at 501-951-3073 for any questions or to schedule a tour.