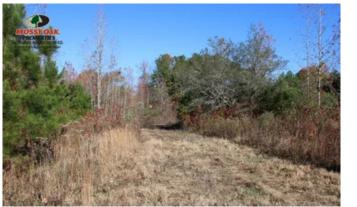

# **PROPERTY DESCRIPTION**

This 20 +/- acres fronts on German Rd just a few miles South of Little Rock Arkansas. The land features approximately 2-3 acres that would be suitable for a home of your own as the property has utilities and sewer on site. Other features include a year-round creek / swamp area that offers fishing and hunting opportunities for both deer and ducks. Across the swamp there is 3-4 acres of mature hardwood timber that would also be suitable for hunting. If you're in the market for a little land to play around on near town, this is it. Please contact exclusive listing agent Lance Talbert at 501-951-3073 for any questions or to schedule a tour.