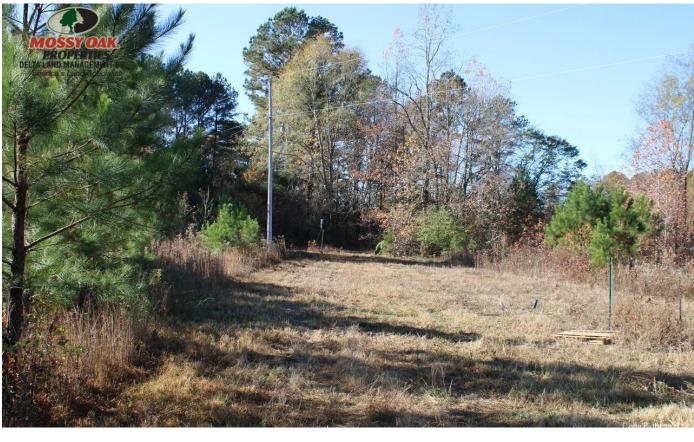

# **PROPERTY DESCRIPTION**

This 20 +/- acres fronts on German Rd just a few miles South of Little Rock Arkansas. The land features approximately 2-3 acres that would be suitable for a home of your own as the property has utilities and sewer on site. Other features include a year-round creek / swamp area that offers fishing and hunting opportunities for both deer and ducks. Across the swamp there is 3-4 acres of mature hardwood timber that would also be suitable for hunting. If you're in the market for a little land to play around on near town, this is it. Please contact exclusive listing agent Lance Talbert at 501-951-3073 for any questions or to schedule a tour.