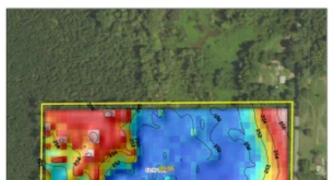

#### 20 +/- Acres on German Rd. Little Rock, AR / Pulaski County

Aerial Map

Topography Hillshade

# **Aerial Maps**

**LISTING REPRESENTATIVE** For more information contact:

**Representative** Lance Talbert

**Mobile** (501) 951-3073

**Email** Italbert@mossyoakproperties.com

Address 2024 North Main Street