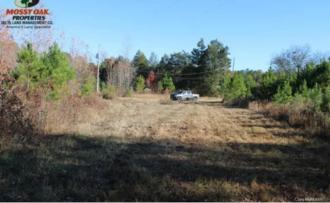

# **PROPERTY DESCRIPTION**

This 20 +/- acres fronts on German Rd just a few miles South of Little Rock Arkansas. The land features approximately 2-3 acres that would be suitable for a home of your own as the property has utilities and sewer on site. Other features include a year-round creek / swamp area that offers fishing and hunting opportunities for both deer and ducks. Across the swamp there is 3-4 acres of mature hardwood timber that would also be suitable for hunting. If you're in the market for a little land to play around on near town, this is it. Please contact exclusive listing agent Lance Talbert at 501-951-3073 for any questions or to schedule a tour.