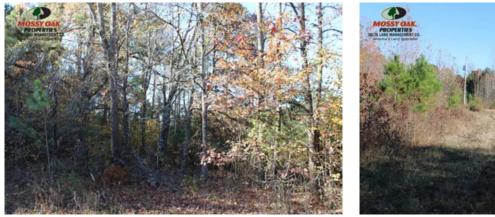

# **PROPERTY DESCRIPTION**

This 20 +/- acres fronts on German Rd just a few miles South of Little Rock Arkansas. The land features approximately 2-3 acres that would be suitable for a home of your own as the property has utilities and sewer on site. Other features include a year-round creek / swamp area that offers fishing and hunting opportunities for both deer and ducks. Across the swamp there is 3-4 acres of mature hardwood timber that would also be suitable for hunting. If you're in the market for a little land to play around on near town, this is it. Please contact exclusive listing agent Lance Talbert at 501-951-3073 for any questions or to schedule a tour.