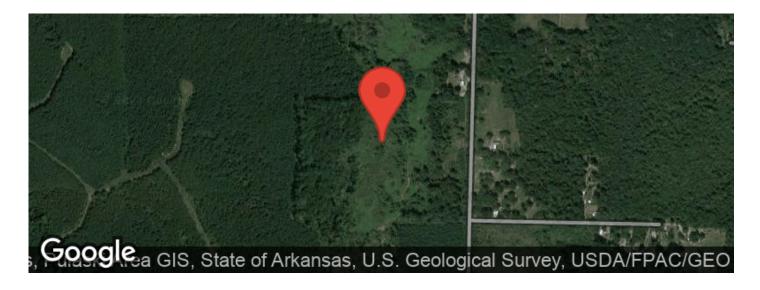

# **PROPERTY DESCRIPTION**

This 20 +/- acres fronts on German Rd just a few miles South of Little Rock Arkansas. The land features approximately 2-3 acres that would be suitable for a home of your own as the property has utilities and sewer on site. Other features include a year-round creek / swamp area that offers fishing and hunting opportunities for both deer and ducks. Across the swamp there is 3-4 acres of mature hardwood timber that would also be suitable for hunting. If you're in the market for a little land to play around on near town, this is it. Please contact exclusive listing agent Lance Talbert at 501-951-3073 for any questions or to schedule a tour.

#### 20 +/- Acres on German Rd. Little Rock, AR / Pulaski County

Aerial Map

Topography Hillshade