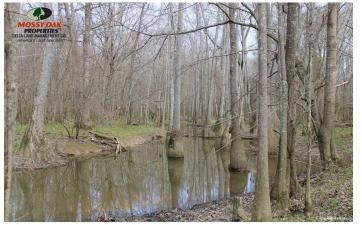

# **PROPERTY DESCRIPTION**

This 1,104 acres is located in what is known as the Tull Bottoms in Saline County, Arkansas. This tract has a variety of features ranging from thick stands of young native hardwoods, wetlands, clearings, river frontage, and a huge slough that runs through the entire center of the property. This slough backs up every fall and floods approximately 350 acres which has been very attractive to waterfowl over the years. Several large flocks of Mallards, Gadwalls, Teal, and Wood Ducks have been observed on this property. Not only is the duck hunting on this property good, the deer hunting is good too, especially in the cleared areas. To see 20-30 deer off the stand is not uncommon on this property. All in all if you live West of Little Rock and dont feel like driving over an hour to get in some good duck and deer hunts, then this place is for you. 10 minutes from Benton, 35 minutes from Little Rock, and all the deer, ducks, turkey, and hogs you want to hunt.