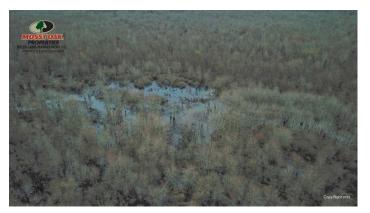

# **PROPERTY DESCRIPTION**

This 1,104 acres is located in what is known as the Tull Bottoms in Saline County, Arkansas. This tract has a variety of features ranging from thick stands of young native hardwoods, wetlands, clearings, river frontage, and a huge slough that runs through the entire center of the property. This slough backs up every fall and floods approximately 350 acres which has been very attractive to waterfowl over the years. Several large flocks of Mallards, Gadwalls, Teal, and Wood Ducks have been observed on this property. Not only is the duck hunting on this property good, the deer hunting is good too, especially in the cleared areas. To see 20-30 deer off the stand is not uncommon on this property. All in all if you live West of Little Rock and dont feel like driving over an hour to get in some good duck and deer hunts, then this place is for you. 10 minutes from Benton, 35 minutes from Little Rock, and all the deer, ducks, turkey, and hogs you want to hunt.

# **Aerial Maps**

**LISTING REPRESENTATIVE** For more information contact:

Representative

Lance Talbert

**Mobile** (501) 951-3073

**Email** Italbert@mossyoakproperties.com

Address 2024 North Main Street

**City / State / Zip** North Little Rock, AR 72114