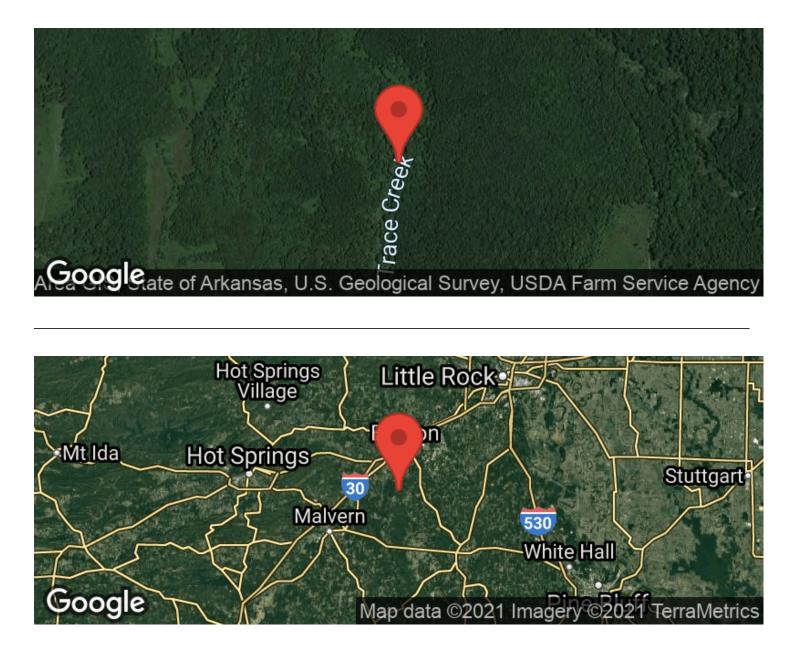

# **SUMMARY**

**City, State Zip** Benton, AR 72002

**County** Saline County

**Type** Recreational Land, Hunting Land, Riverfront

Latitude / Longitude 34.4601 / -92.6044

**Acreage** 1,104

**Price** \$1,738,000

# **Aerial Maps**

**LISTING REPRESENTATIVE** For more information contact:

Representative

Lance Talbert

**Mobile** (501) 951-3073

**Email** Italbert@mossyoakproperties.com

Address 2024 North Main Street

**City / State / Zip** North Little Rock, AR 72114