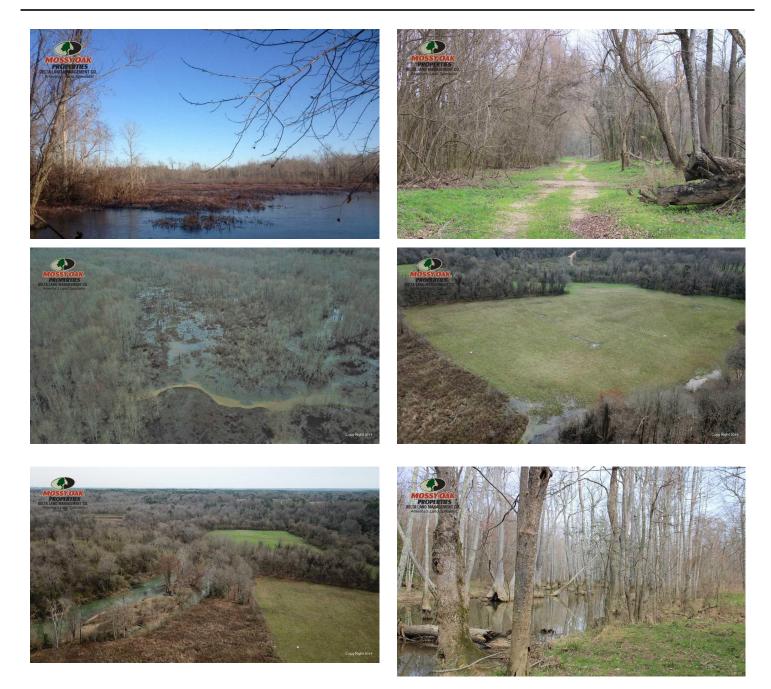

# **PROPERTY DESCRIPTION**

This 1,104 acres is located in what is known as the Tull Bottoms in Saline County, Arkansas. This tract has a variety of features ranging from thick stands of young native hardwoods, wetlands, clearings, river frontage, and a huge slough that runs through the entire center of the property. This slough backs up every fall and floods approximately 350 acres which has been very attractive to waterfowl over the years. Several large flocks of Mallards, Gadwalls, Teal, and Wood Ducks have been observed on this property. Not only is the duck hunting on this property good, the deer hunting is good too, especially in the cleared areas. To see 20-30 deer off the stand is not uncommon on this property. All in all if you live West of Little Rock and dont feel like driving over an hour to get in some good duck and deer hunts, then this place is for you. 10 minutes from Benton, 35 minutes from Little Rock, and all the deer, ducks, turkey, and hogs you want to hunt.