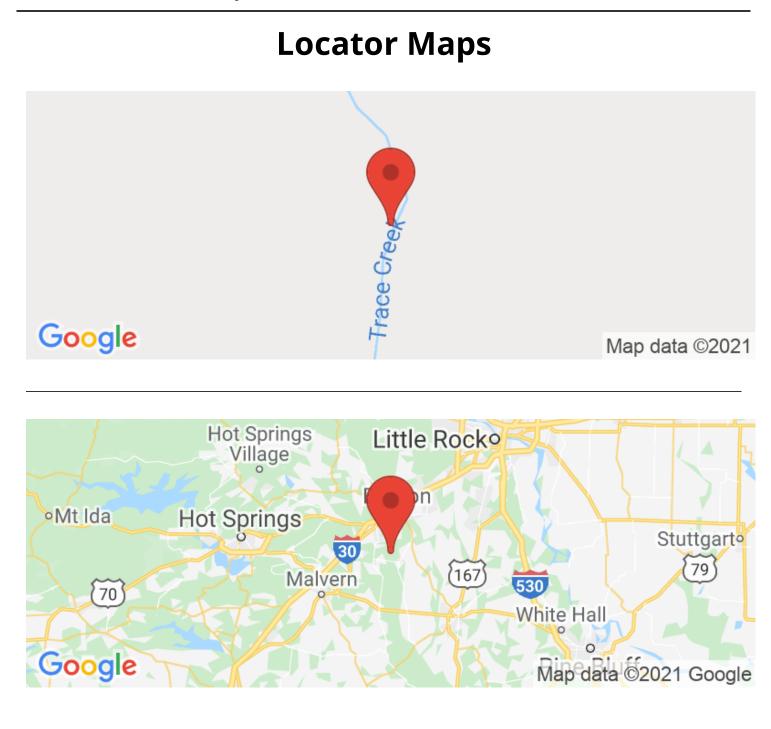

# **SUMMARY**

**City, State Zip** Benton, AR 72002

**County** Saline County

**Type** Recreational Land, Hunting Land, Riverfront

Latitude / Longitude 34.4601 / -92.6044

**Acreage** 1,104

**Price** \$1,738,000

# **Aerial Maps**

**LISTING REPRESENTATIVE** For more information contact:

Representative

Lance Talbert

**Mobile** (501) 951-3073

**Email** Italbert@mossyoakproperties.com

Address 2024 North Main Street

**City / State / Zip** North Little Rock, AR 72114