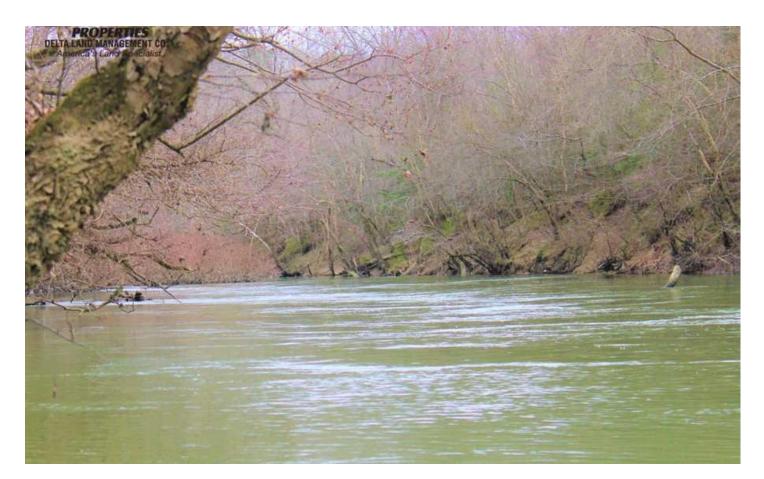

# **PROPERTY DESCRIPTION**

This 1,104 acres is located in what is known as the Tull Bottoms in Saline County, Arkansas. This tract has a variety of features ranging from thick stands of young native hardwoods, wetlands, clearings, river frontage, and a huge slough that runs through the entire center of the property. This slough backs up every fall and floods approximately 350 acres which has been very attractive to waterfowl over the years. Several large flocks of Mallards, Gadwalls, Teal, and Wood Ducks have been observed on this property. Not only is the duck hunting on this property good, the deer hunting is good too, especially in the cleared areas. To see 20-30 deer off the stand is not uncommon on this property. All in all if you live West of Little Rock and dont feel like driving over an hour to get in some good duck and deer hunts, then this place is for you. 10 minutes from Benton, 35 minutes from Little Rock, and all the deer, ducks, turkey, and hogs you want to hunt.