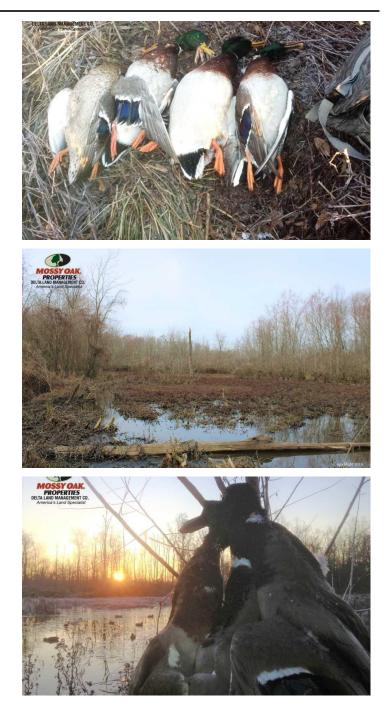

# **PROPERTY DESCRIPTION**

This 1,104 acres is located in what is known as the Tull Bottoms in Saline County, Arkansas. This tract has a variety of features ranging from thick stands of young native hardwoods, wetlands, clearings, river frontage, and a huge slough that runs through the entire center of the property. This slough backs up every fall and floods approximately 350 acres which has been very attractive to waterfowl over the years. Several large flocks of Mallards, Gadwalls, Teal, and Wood Ducks have been observed on this property. Not only is the duck hunting on this property good, the deer hunting is good too, especially in the cleared areas. To see 20-30 deer off the stand is not uncommon on this property. All in all if you live West of Little Rock and dont feel like driving over an hour to get in some good duck and deer hunts, then this place is for you. 10 minutes from Benton, 35 minutes from Little Rock, and all the deer, ducks, turkey, and hogs you want to hunt.