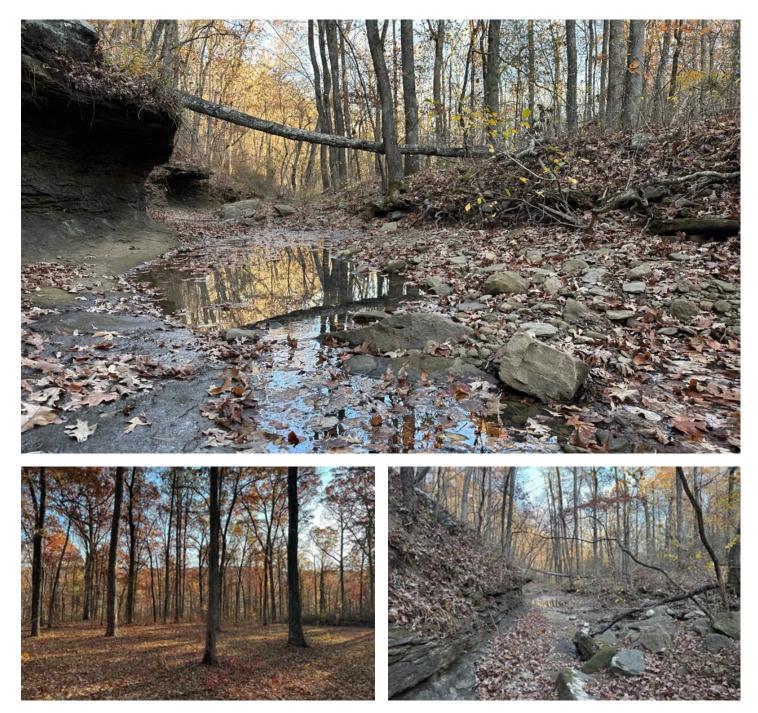

#### **PROPERTY DESCRIPTION**

Nestled within the picturesque landscapes of Van Buren County, Arkansas, this exceptional property offers an unparalleled opportunity to own 74.34 surveyed acres of secluded and scenic land that directly adjoins the Ozark National Forest. The property's immediate proximity to the Ozark National Forest enhances its appeal, providing access to a vast expanse of preserved wilderness. The land features mature hardwood timber and a seasonal creek which flows through the Southern portion of the property. The gentle terrain is another unique feature for this tract which is a rare feature for mountainous landscapes. Lastly, this property can offer modern convenience as utilities including fiber are located just a quarter mile away. This land is accessed off Hatley Mountain Road down a deeded easement that includes access to utilities. No Mineral Rights convey with this property. To schedule a tour, please contact Lance Talbert at <u>501-951-3073</u>.