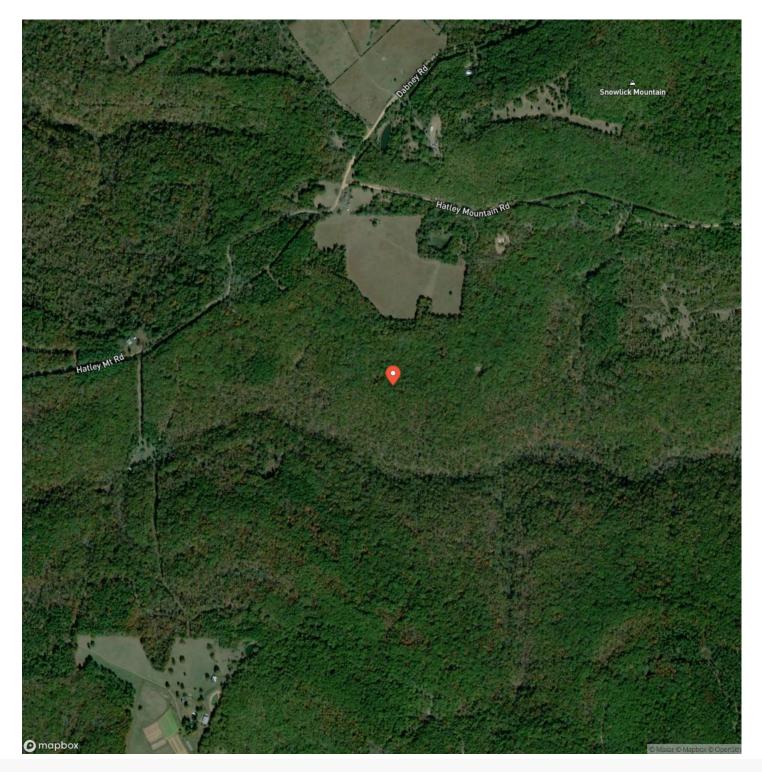

# Satellite Map

#### **PROPERTY DESCRIPTION**

Nestled within the picturesque landscapes of Van Buren County, Arkansas, this exceptional property offers an unparalleled opportunity to own 74.34 surveyed acres of secluded and scenic land that directly adjoins the Ozark National Forest. The property's immediate proximity to the Ozark National Forest enhances its appeal, providing access to a vast expanse of preserved wilderness. The land features mature hardwood timber and a seasonal creek which flows through the Southern portion of the property. The gentle terrain is another unique feature for this tract which is a rare feature for mountainous landscapes. Lastly, this property can offer modern convenience as utilities including fiber are located just a quarter mile away. This land is accessed off Hatley Mountain Road down a deeded easement that includes access to utilities. No Mineral Rights convey with this property. To schedule a tour, please contact Lance Talbert at <u>501-951-3073</u>.