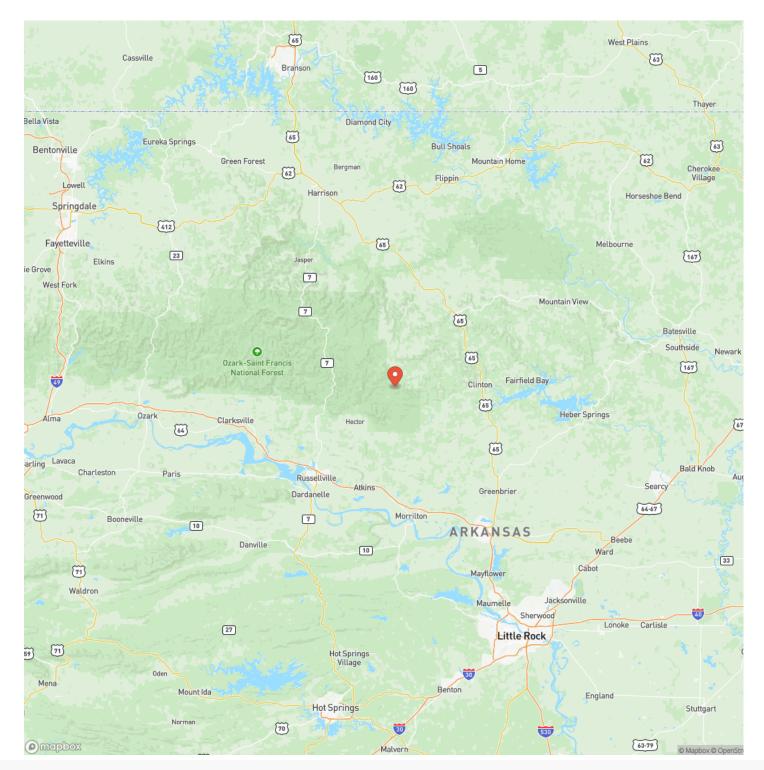

# **Locator Map**

**Locator Map** 

#### **SUMMARY**

**City, State Zip** Clinton, AR 72031

**County** Van Buren County

**Type** Hunting Land, Recreational Land

Latitude / Longitude 35.581026 / -92.811485

**Acreage** 74.340

**Price** \$198,000