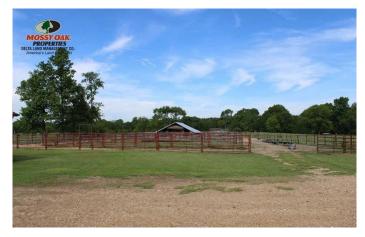

## **PROPERTY DESCRIPTION**

This 260 +/- acre ranch is located just outside Hope, Arkansas only 40 miles from Texarkana. The land features approximately 200 acres in cross fenced pasture, a year round creek, and hardwood timber. The property also includes lots of improvements such as an updated 2200+/- sq/ft 4 bed 2.5 bath brick home. The house was built in 1977 and was recently remodeled in 2019 with an updated kitchen and new roof. In addition to the home the other improvements include a 40 X 60 shop, two large barns, working corals, a 1326 +/- sq/ft manufactured home built in 2006, and an old train depot built in 1890. Lastly, the property does include 4 functional chicken houses; however, new house would have to be built to secure a contract for the future. All in all, this would be a great farm to raise a family on. For more information on this Exclusive Listing. Contact Lance Talbert at 501-951-3073