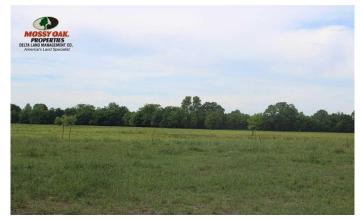

## **PROPERTY DESCRIPTION**

This 260 +/- acre ranch is located just outside Hope, Arkansas only 40 miles from Texarkana. The land features approximately 200 acres in cross fenced pasture, a year round creek, and hardwood timber. The property also includes lots of improvements such as an updated 2200+/- sq/ft 4 bed 2.5 bath brick home. The house was built in 1977 and was recently remodeled in 2019 with an updated kitchen and new roof. In addition to the home the other improvements include a 40 X 60 shop, two large barns, working corals, a 1326 +/- sq/ft manufactured home built in 2006, and an old train depot built in 1890. Lastly, the property does include 4 functional chicken houses; however, new house would have to be built to secure a contract for the future. All in all, this would be a great farm to raise a family on. For more information on this Exclusive Listing. Contact Lance Talbert at 501-951-3073