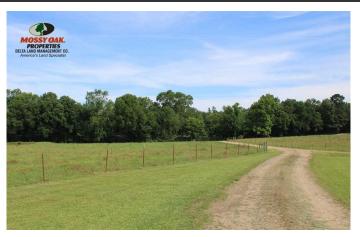

## **PROPERTY DESCRIPTION**

This 260 +/- acre ranch is located just outside Hope, Arkansas only 40 miles from Texarkana. The land features approximately 200 acres in cross fenced pasture, a year round creek, and hardwood timber. The property also includes lots of improvements such as an updated 2200+/- sq/ft 4 bed 2.5 bath brick home. The house was built in 1977 and was recently remodeled in 2019 with an updated kitchen and new roof. In addition to the home the other improvements include a 40 X 60 shop, two large barns, working corals, a 1326 +/- sq/ft manufactured home built in 2006, and an old train depot built in 1890. Lastly, the property does include 4 functional chicken houses; however, new house would have to be built to secure a contract for the future. All in all, this would be a great farm to raise a family on. For more information on this Exclusive Listing. Contact Lance Talbert at 501-951-3073