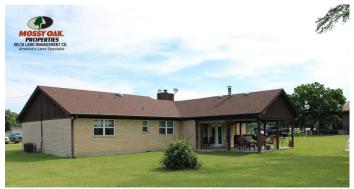

## **PROPERTY DESCRIPTION**

This 260 +/- acre ranch is located just outside Hope, Arkansas only 40 miles from Texarkana. The land features approximately 200 acres in cross fenced pasture, a year round creek, and hardwood timber. The property also includes lots of improvements such as an updated 2200+/- sq/ft 4 bed 2.5 bath brick home. The house was built in 1977 and was recently remodeled in 2019 with an updated kitchen and new roof. In addition to the home the other improvements include a 40 X 60 shop, two large barns, working corals, a 1326 +/- sq/ft manufactured home built in 2006, and an old train depot built in 1890. Lastly, the property does include 4 functional chicken houses; however, new house would have to be built to secure a contract for the future. All in all, this would be a great farm to raise a family on. For more information on this Exclusive Listing. Contact Lance Talbert at 501-951-3073