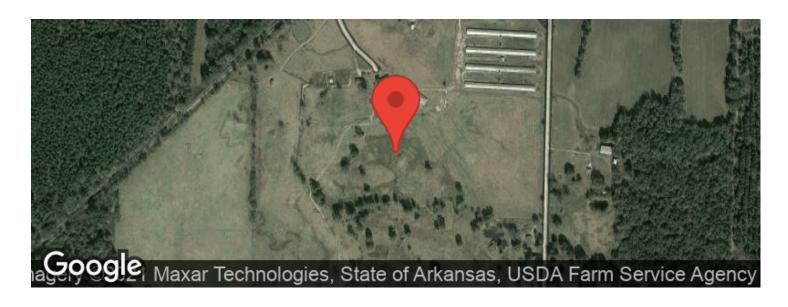

ts of improvements such as an updated 2200+/- sq/ft 4 bed 2.5 bath brick home. The house was built in 1977 and was recently remodeled in 2019 with an updated kitchen and new roof. In addition to the home the other improvements include a 40 X 60 shop, two large barns, working corals, a 1326 +/- sq/ft manufactured home built in 2006, and an old train depot built in 1890. Lastly, the property does include 4 functional chicken houses; however, new house would have to be built to secure a contract for the future. All in all, this would be a great farm to raise a family on. For more information on this Exclusive Listing. Contact Lance Talbert at 501-951-3073



# 260 +/- Acre Ranch and Home near Hope Arkansas Hope, AR / Nevada County















## **Locator Maps**







## **Aerial Maps**







## 260 +/- Acre Ranch and Home near Hope Arkansas Hope, AR / Nevada County

### LISTING REPRESENTATIVE

For more information contact:



### Representative

Lance Talbert

#### Mobile

(501) 951-3073

#### **Email**

Italbert@mossyoakproperties.com

#### **Address**

2024 North Main Street

### City / State / Zip

North Little Rock, AR, 72114

| <u>NOTES</u> |  |  |  |
|--------------|--|--|--|
|              |  |  |  |
|              |  |  |  |
|              |  |  |  |
|              |  |  |  |
|              |  |  |  |
|              |  |  |  |



| <u>NOTES</u> |  |  |  |
|--------------|--|--|--|
|              |  |  |  |
|              |  |  |  |
|              |  |  |  |
|              |  |  |  |
|              |  |  |  |
|              |  |  |  |
|              |  |  |  |
|