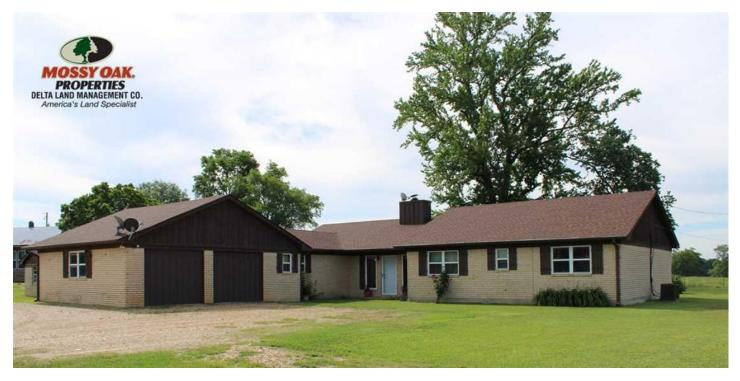

## **PROPERTY DESCRIPTION**

This 260 +/- acre ranch is located just outside Hope, Arkansas only 40 miles from Texarkana. The land features approximately 200 acres in cross fenced pasture, a year round creek, and hardwood timber. The property also includes lots of improvements such as an updated 2200+/- sq/ft 4 bed 2.5 bath brick home. The house was built in 1977 and was recently remodeled in 2019 with an updated kitchen and new roof. In addition to the home the other improvements include a 40 X 60 shop, two large barns, working corals, a 1326 +/- sq/ft manufactured home built in 2006, and an old train depot built in 1890. Lastly, the property does include 4 functional chicken houses; however, new house would have to be built to secure a contract for the future. All in all, this would be a great farm to raise a family on. For more information on this Exclusive Listing. Contact Lance Talbert at 501-951-3073