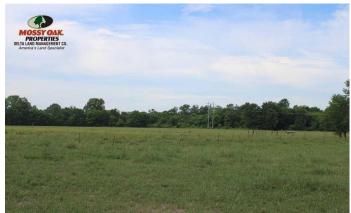

## **PROPERTY DESCRIPTION**

This 260 +/- acre ranch is located just outside Hope, Arkansas only 40 miles from Texarkana. The land features approximately 200 acres in cross fenced pasture, a year round creek, and hardwood timber. The property also includes lots of improvements such as an updated 2200+/- sq/ft 4 bed 2.5 bath brick home. The house was built in 1977 and was recently remodeled in 2019 with an updated kitchen and new roof. In addition to the home the other improvements include a 40 X 60 shop, two large barns, working corals, a 1326 +/- sq/ft manufactured home built in 2006, and an old train depot built in 1890. Lastly, the property does include 4 functional chicken houses; however, new house would have to be built to secure a contract for the future. All in all, this would be a great farm to raise a family on. For more information on this Exclusive Listing. Contact Lance Talbert at 501-951-3073