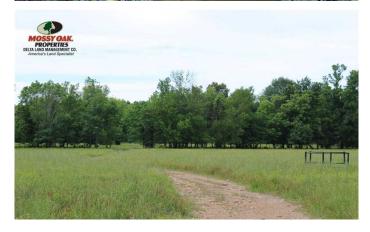

## **PROPERTY DESCRIPTION**

This 260 +/- acre ranch is located just outside Hope, Arkansas only 40 miles from Texarkana. The land features approximately 200 acres in cross fenced pasture, a year round creek, and hardwood timber. The property also includes lots of improvements such as an updated 2200+/- sq/ft 4 bed 2.5 bath brick home. The house was built in 1977 and was recently remodeled in 2019 with an updated kitchen and new roof. In addition to the home the other improvements include a 40 X 60 shop, two large barns, working corals, a 1326 +/- sq/ft manufactured home built in 2006, and an old train depot built in 1890. Lastly, the property does include 4 functional chicken houses; however, new house would have to be built to secure a contract for the future. All in all, this would be a great farm to raise a family on. For more information on this Exclusive Listing. Contact Lance Talbert at 501-951-3073