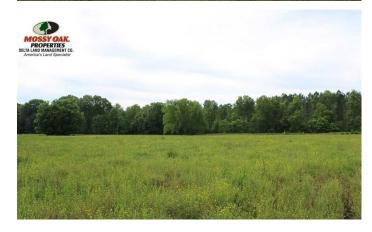

## **PROPERTY DESCRIPTION**

This 260 +/- acre ranch is located just outside Hope, Arkansas only 40 miles from Texarkana. The land features approximately 200 acres in cross fenced pasture, a year round creek, and hardwood timber. The property also includes lots of improvements such as an updated 2200+/- sq/ft 4 bed 2.5 bath brick home. The house was built in 1977 and was recently remodeled in 2019 with an updated kitchen and new roof. In addition to the home the other improvements include a 40 X 60 shop, two large barns, working corals, a 1326 +/- sq/ft manufactured home built in 2006, and an old train depot built in 1890. Lastly, the property does include 4 functional chicken houses; however, new house would have to be built to secure a contract for the future. All in all, this would be a great farm to raise a family on. For more information on this Exclusive Listing. Contact Lance Talbert at 501-951-3073