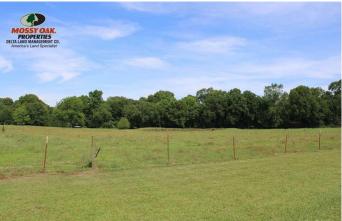

## **PROPERTY DESCRIPTION**

This 260 +/- acre ranch is located just outside Hope, Arkansas only 40 miles from Texarkana. The land features approximately 200 acres in cross fenced pasture, a year round creek, and hardwood timber. The property also includes lots of improvements such as an updated 2200+/- sq/ft 4 bed 2.5 bath brick home. The house was built in 1977 and was recently remodeled in 2019 with an updated kitchen and new roof. In addition to the home the other improvements include a 40 X 60 shop, two large barns, working corals, a 1326 +/- sq/ft manufactured home built in 2006, and an old train depot built in 1890. Lastly, the property does include 4 functional chicken houses; however, new house would have to be built to secure a contract for the future. All in all, this would be a great farm to raise a family on. For more information on this Exclusive Listing. Contact Lance Talbert at 501-951-3073