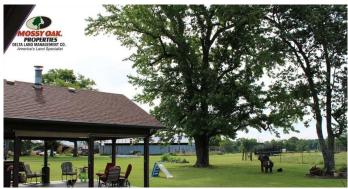

## **PROPERTY DESCRIPTION**

This 260 +/- acre ranch is located just outside Hope, Arkansas only 40 miles from Texarkana. The land features approximately 200 acres in cross fenced pasture, a year round creek, and hardwood timber. The property also includes lots of improvements such as an updated 2200+/- sq/ft 4 bed 2.5 bath brick home. The house was built in 1977 and was recently remodeled in 2019 with an updated kitchen and new roof. In addition to the home the other improvements include a 40 X 60 shop, two large barns, working corals, a 1326 +/- sq/ft manufactured home built in 2006, and an old train depot built in 1890. Lastly, the property does include 4 functional chicken houses; however, new house would have to be built to secure a contract for the future. All in all, this would be a great farm to raise a family on. For more information on this Exclusive Listing. Contact Lance Talbert at 501-951-3073