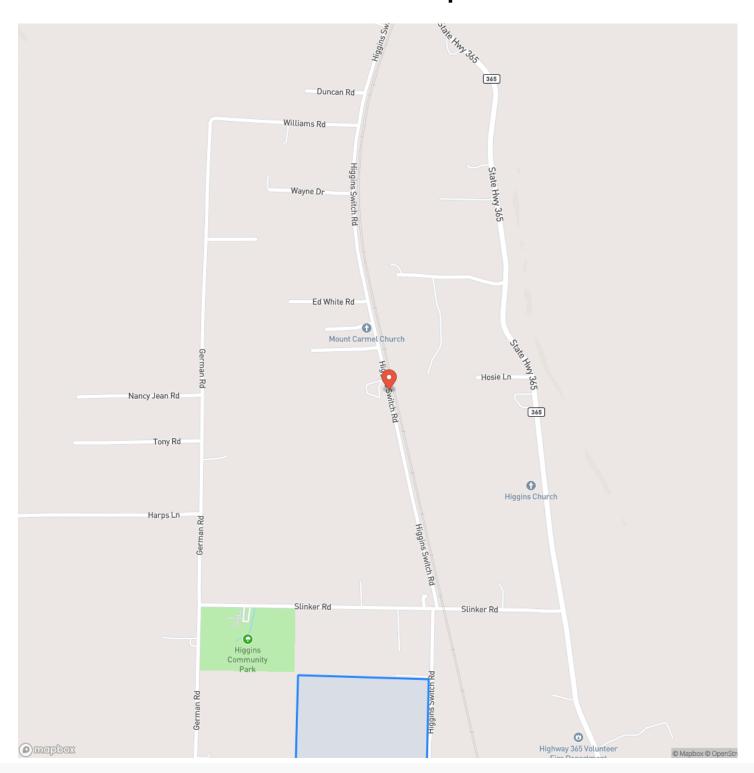

ome. The land features approximately a 1,000 feet of paved road frontage on Higgins Switch Road and about 500 feet on Wooten Lane. With utilities just across the street, this would be a great tract to develop into residential lots. The topography is relatively flat; however there is a gentle slope from the NE corner down to the SW corner which minimalizes any potential drainage issues. The timber is a mixture of both hardwood and pine, half of which is very mature and marketable. All in all, this would be a great property for someone looking to build a home or the person looking to do a developmen Owner Financing is available / must qualify. For more information on this property or to set up a tour. Contact Exclusive Listing Agent, La Talbert at 501-951-3073.











# **Locator Map**





# **Locator Map**





# **Satellite Map**





# LISTING REPRESENTATIVE For more information contact:



# Representative

Lance Talbert

## Mobile

(501) 951-3073

## Email

ltalbert@mossyoakproperties.com

#### **Address**

2024 North Main Street

## City / State / Zip

North Little Rock, AR 72114

| <u>NOTES</u> |  |  |
|--------------|--|--|
|              |  |  |
|              |  |  |
|              |  |  |
|              |  |  |
|              |  |  |
|              |  |  |
|              |  |  |
|              |  |  |
|              |  |  |
|              |  |  |
|              |  |  |
|              |  |  |
|              |  |  |
|              |  |  |
|              |  |  |
|              |  |  |



| <u>NOTES</u> |
|--------------|
|              |
|              |
|