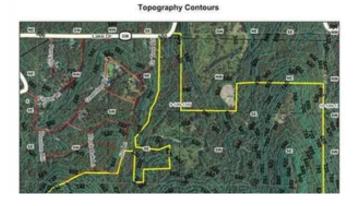

ks Greers Ferry Lake. The view this property offers is truly a must see, words can't explain the sense of peace you feel from a sight such as this. With utilities at the road, this would be a good place to develop into lake view homes or a place to call your own. The property also features 3 ponds that range from a quarter acre up to a full acre some are stocked while others are used for watering cattle. The property also adjoins a small subdivision to the South, portions of the property could also be developed for residential or even horse / ATV trails. All in all this is a rare chance to own a property with so much potential as land like this doesn't come around often. For more information on this Exclusive Listing, contact Lance Talbert at 501-951-3073.



**MORE INFO ONLINE:** 















### **Locator Maps**







### **Aerial Maps**







#### LISTING REPRESENTATIVE

For more information contact:



Representative

Lance Talbert

Mobile

(501) 951-3073

**Email** 

Italbert@mossyoakproperties.com

**Address** 

2024 North Main Street

City / State / Zip

North Little Rock, AR 72114

| <u>NOTES</u> |  |  |  |
|--------------|--|--|--|
|              |  |  |  |
|              |  |  |  |
|              |  |  |  |
|              |  |  |  |
|              |  |  |  |
|              |  |  |  |



**MORE INFO ONLINE:** 

| <u>NOTES</u> |  |  |  |
|--------------|--|--|--|
|              |  |  |  |
|              |  |  |  |
|              |  |  |  |
|              |  |  |  |
|              |  |  |  |
|              |  |  |  |
|              |  |  |  |
| _            |  |