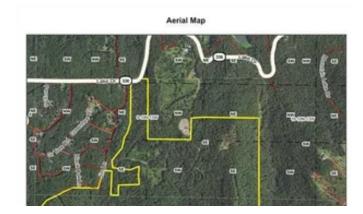

reers Ferry Lake. The view this property offers is truly a must see, words can't explain the sense of peace you feel from a sight such as this. With utilities at the road, this would be a good place to develop into lake view homes or a place to call your own. The property also features 3 ponds that range from a quarter acre up to a full acre some are stocked while others are used for watering cattle. The property also adjoins a small subdivision to the South, portions of the property could also be developed for residential or even horse / ATV trails. All in all this is a rare chance to own a property with so much potential as land like this doesn't come around often. For more information on this Exclusive Listing, contact Lance Talbert at 501-951-3073.



**MORE INFO ONLINE:** 















### **Locator Maps**







### **Aerial Maps**







#### LISTING REPRESENTATIVE

For more information contact:



Representative

Lance Talbert

Mobile

(501) 951-3073

**Email** 

Italbert@mossyoakproperties.com

**Address** 

2024 North Main Street

City / State / Zip

North Little Rock, AR 72114

| <u>NOTES</u> |  |  |  |
|--------------|--|--|--|
|              |  |  |  |
|              |  |  |  |
|              |  |  |  |
|              |  |  |  |
|              |  |  |  |
|              |  |  |  |



**MORE INFO ONLINE:** 

| <u>NOTES</u> |  |  |  |
|--------------|--|--|--|
|              |  |  |  |
|              |  |  |  |
|              |  |  |  |
|              |  |  |  |
|              |  |  |  |
|              |  |  |  |
|              |  |  |  |
| _            |  |  |