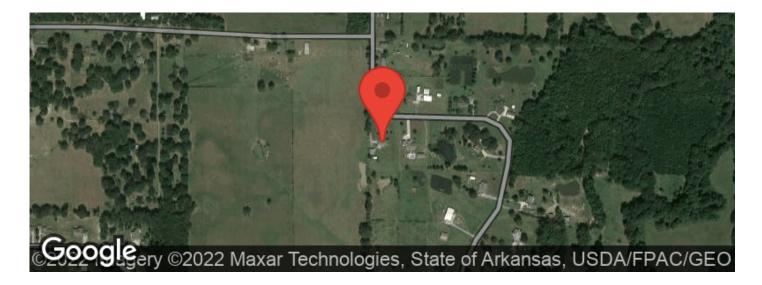

# **Aerial Maps**

### **SUMMARY**

**Address** 38 Kings Highway

**City, State Zip** Conway, AR 72032

**County** Faulkner County

**Type** Residential Property

Latitude / Longitude 35.072472 / -92.318022

Taxes (Annually) 1820

**Dwelling Square Feet** 2250