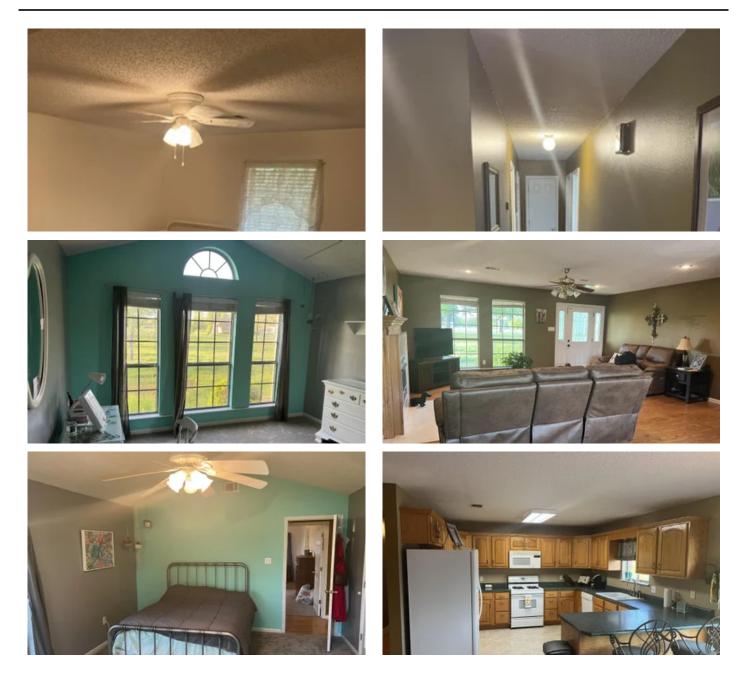

# **PROPERTY DESCRIPTION**

Quiet living doesn't come more conveniently located than this place! Nice brick home sitting on a large 3.7 Acre lot with a 30' x 40' shop and an additional 12' x 24' outbuilding! A pond in the back yard stocked with fish can also be utilized as a water source for a small herd of livestock. The front yard is shaded by two towering oak trees and makes the front porch perfect for hanging out! Excellent schools in a serene setting. All within 10 minutes of I-40 and 10 minutes from Vilonia.