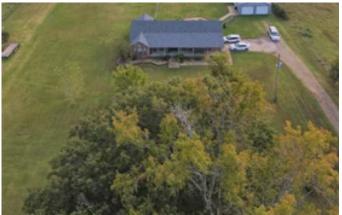

# **PROPERTY DESCRIPTION**

Quiet living doesn't come more conveniently located than this place! Nice brick home sitting on a large 3.7 Acre lot with a 30' x 40' shop and an additional 12' x 24' outbuilding! A pond in the back yard stocked with fish can also be utilized as a water source for a small herd of livestock. The front yard is shaded by two towering oak trees and makes the front porch perfect for hanging out! Excellent schools in a serene setting. All within 10 minutes of I-40 and 10 minutes from Vilonia.