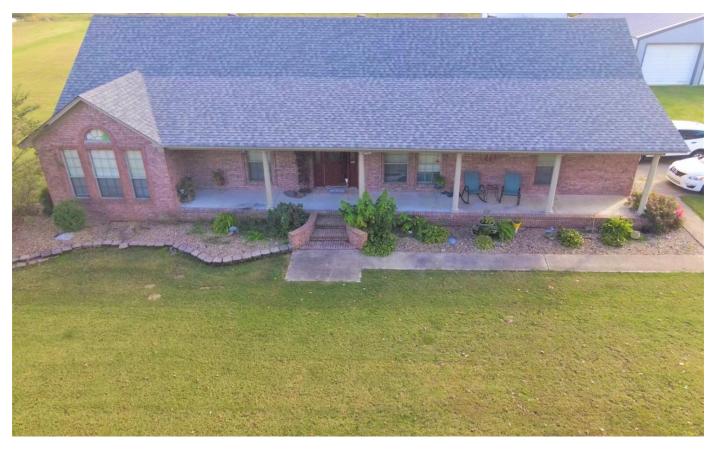

# **PROPERTY DESCRIPTION**

Quiet living doesn't come more conveniently located than this place! Nice brick home sitting on a large 3.7 Acre lot with a 30' x 40' shop and an additional 12' x 24' outbuilding! A pond in the back yard stocked with fish can also be utilized as a water source for a small herd of livestock. The front yard is shaded by two towering oak trees and makes the front porch perfect for hanging out! Excellent schools in a serene setting. All within 10 minutes of I-40 and 10 minutes from Vilonia.