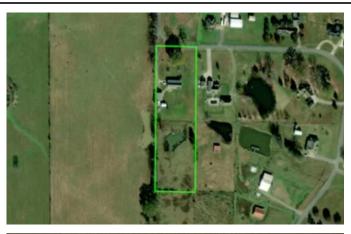

King's Highway Home near Conway, Arkansas 38 Kings Highway Conway, AR 72032

**\$370,000** 3.700± Acres Faulkner County









**MORE INFO ONLINE:** 

### King's Highway Home near Conway, Arkansas Conway, AR / Faulkner County

### **SUMMARY**

**Address** 38 Kings Highway

**City, State Zip** Conway, AR 72032

**County** Faulkner County

**Type** Residential Property

Latitude / Longitude 35.072472 / -92.318022

Taxes (Annually) 1820

**Dwelling Square Feet** 2250

**Bedrooms / Bathrooms** 4 / 2.5

**Acreage** 3.700

**Price** \$370,000

#### **Property Website**

https://arkansaslandforsale.com/property/king-shighway-home-near-conway-arkansas-faulknerarkansas/27946/









### **MORE INFO ONLINE:**

# **PROPERTY DESCRIPTION**

Quiet living doesn't come more conveniently located than this place! Nice brick home sitting on a large 3.7 Acre lot with a 30' x 40' shop and an additional 12' x 24' outbuilding! A pond in the back yard stocked with fish can also be utilized as a water source for a small herd of livestock. The front yard is shaded by two towering oak trees and makes the front porch perfect for hanging out! Excellent schools in a serene setting. All within 10 minutes of I-40 and 10 minutes from Vilonia.



### King's Highway Home near Conway, Arkansas Conway, AR / Faulkner County









# **Aerial Maps**







# LISTING REPRESENTATIVE

For more information contact:

**Representative** Troy Weatherley

**Mobile** (479) 957-5858

**Email** twe