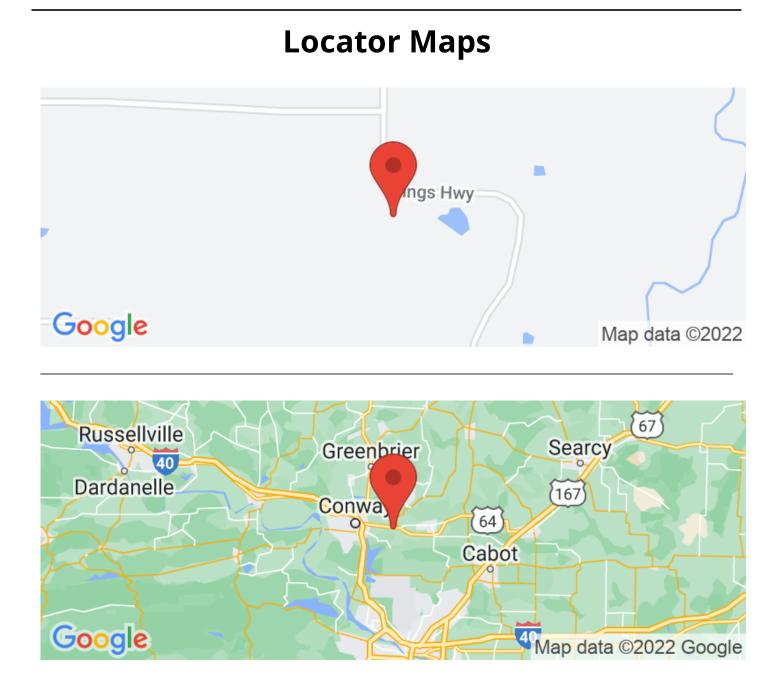

# **Aerial Maps**

### **SUMMARY**

**Address** 38 Kings Highway

**City, State Zip** Conway, AR 72032

**County** Faulkner County

**Type** Residential Property

Latitude / Longitude 35.072472 / -92.318022

Taxes (Annually) 1820

**Dwelling Square Feet** 2250