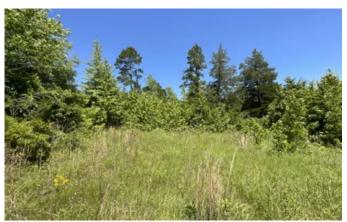

### **PROPERTY DESCRIPTION**

34 Acres With A Spring Fed Pond! This property has a 1342 sq ft 3 BR/ 1BA Fixer Upper that sits amongst a group of large mature shade trees in southern Rusk County, Tx in Laneville ISD. A recent built 24X40 Shop on slab sits nearby the house offering covered parking/storage/workspace. The seller has several acres cleared behind the house for horses or livestock. Topography of the property ranges from 400 ft ASL in the southeast corner of the property to 500 ft ASL in the northwestern corner.