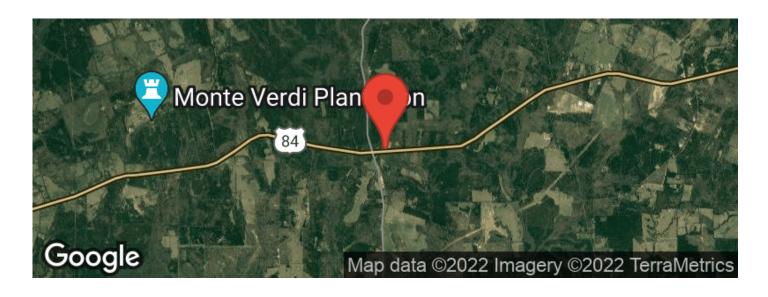

ilable on this property

No owner financing

Directions to the property: Located just to the East of FM 225 and HWY 84 intersection.

The information contained herein is deemed reliable but is not warranted or guaranteed by the Broker or Seller. The Broker (G2 Outdoors Brokerage, LLC) does not assume liability for typographical errors, misprints, nor for misinformation that may have been given us. All property is subject to change, withdrawal, or prior sale. Buyers' agent must be identified on first contact with Broker and must accompany the buyer on showings to receive full fee participation. Otherwise, the fee participation will be at the sole discretion of G2 Outdoors Brokerage, LLC.



**MORE INFO ONLINE:** 





## **Locator Maps**







**MORE INFO ONLINE:** 

## **Aerial Maps**







### LISTING REPRESENTATIVE

For more information contact:



### Representative

Steven Arreguin

#### Mobile

(936) 552-1816

#### **Email**

sarreguin@mossyoakproperties.com

#### **Address**

800 S John Redditt Drive #1801

### City / State / Zip

Lufkin, TX 75902

| <u>NOTES</u> |  |  |  |
|--------------|--|--|--|
|              |  |  |  |
|              |  |  |  |
|              |  |  |  |
|              |  |  |  |
|              |  |  |  |
|              |  |  |  |



**MORE INFO ONLINE:** 

| <u>NOTES</u> |  |  |
|--------------|--|--|
|              |  |  |
|              |  |  |
|              |  |  |
|              |  |  |
|              |  |  |
|              |  |  |
|              |  |  |
|              |  |  |
|              |  |  |
|              |  |  |
|              |