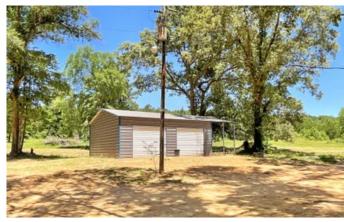

### **PROPERTY DESCRIPTION**

34 Acres With A Spring Fed Pond! This property has a 1342 sq ft 3 BR/ 1BA Fixer Upper that sits amongst a group of large mature shade trees in southern Rusk County, Tx in Laneville ISD. A recent built 24X40 Shop on slab sits nearby the house offering covered parking/storage/workspace. The seller has several acres cleared behind the house for horses or livestock. Topography of the property ranges from 400 ft ASL in the southeast corner of the property to 500 ft ASL in the northwestern corner.