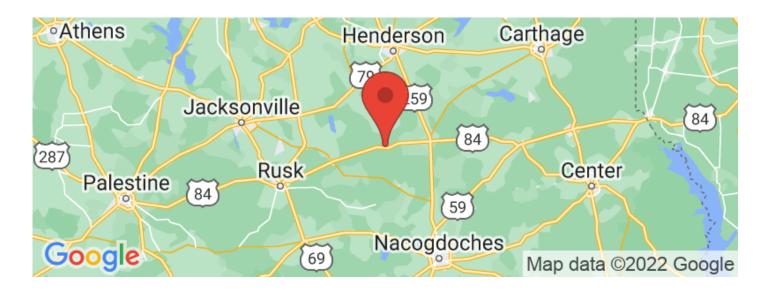

SOLD AS IS

No deed restrictions

No minerals available on this property

No owner financing

Directions to the property: Located just to the East of FM 225 and HWY 84 intersection.

The information contained herein is deemed reliable but is not warranted or guaranteed by the Broker or Seller. The Broker (G2 Outdoors Brokerage, LLC) does not assume liability for typographical errors, misprints, nor for misinformation that may have been given us. All property is subject to change, withdrawal, or prior sale. Buyers' agent must be identified on first contact with Broker and must accompany the buyer on showings to receive full fee participation. Otherwise, the fee participation will be at the sole discretion of G2 Outdoors Brokerage, LLC.



**MORE INFO ONLINE:** 





## **Locator Maps**







**MORE INFO ONLINE:** 

## **Aerial Maps**







### LISTING REPRESENTATIVE

For more information contact:



### Representative

Steven Arreguin

#### Mobile

(936) 552-1816

#### **Email**

sarreguin@mossyoakproperties.com

#### **Address**

800 S John Redditt Drive #1801

### City / State / Zip

Lufkin, TX 75902

| <u>NOTES</u> |  |  |  |
|--------------|--|--|--|
|              |  |  |  |
|              |  |  |  |
|              |  |  |  |
|              |  |  |  |
|              |  |  |  |
|              |  |  |  |



**MORE INFO ONLINE:** 

| <u>NOTES</u> |  |  |
|--------------|--|--|
|              |  |  |
|              |  |  |
|              |  |  |
|              |  |  |
|              |  |  |
|              |  |  |
|              |  |  |
|              |  |  |
|