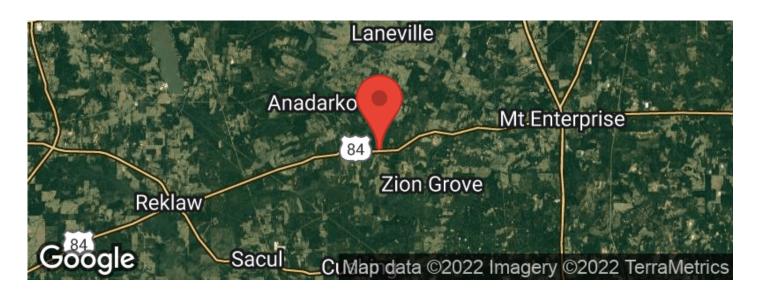

vailable on this property

No owner financing

Directions to the property: Located just to the East of FM 225 and HWY 84 intersection.

The information contained herein is deemed reliable but is not warranted or guaranteed by the Broker or Seller. The Broker (G2 Outdoors Brokerage, LLC) does not assume liability for typographical errors, misprints, nor for misinformation that may have been given us. All property is subject to change, withdrawal, or prior sale. Buyers' agent must be identified on first contact with Broker and must accompany the buyer on showings to receive full fee participation. Otherwise, the fee participation will be at the sole discretion of G2 Outdoors Brokerage, LLC.



**MORE INFO ONLINE:** 





## **Locator Maps**







**MORE INFO ONLINE:** 

## **Aerial Maps**







### LISTING REPRESENTATIVE

For more information contact:



### Representative

Steven Arreguin

#### Mobile

(936) 552-1816

#### **Email**

sarreguin@mossyoakproperties.com

#### **Address**

800 S John Redditt Drive #1801

### City / State / Zip

Lufkin, TX 75902

| <u>NOTES</u> |  |  |  |
|--------------|--|--|--|
|              |  |  |  |
|              |  |  |  |
|              |  |  |  |
|              |  |  |  |
|              |  |  |  |
|              |  |  |  |



**MORE INFO ONLINE:** 

| <u>NOTES</u> |  |  |
|--------------|--|--|
|              |  |  |
|              |  |  |
|              |  |  |
|              |  |  |
|              |  |  |
|              |  |  |
|              |  |  |
|              |  |  |
|              |  |  |
|              |  |  |
|