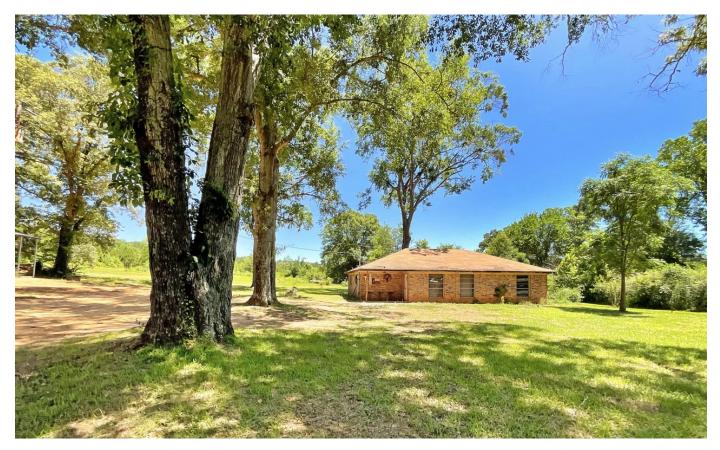

Fixer Upper on 34 acres with a pond 8760 US 84 Cushing, TX 75760

**\$250,000** 34.130± Acres Rusk County

**MORE INFO ONLINE:** 

### **PROPERTY DESCRIPTION**

34 Acres With A Spring Fed Pond! This property has a 1342 sq ft 3 BR/ 1BA Fixer Upper that sits amongst a group of large mature shade trees in southern Rusk County, Tx in Laneville ISD. A recent built 24X40 Shop on slab sits nearby the house offering covered parking/storage/workspace. The seller has several acres cleared behind the house for horses or livestock. Topography of the property ranges from 400 ft ASL in the southeast corner of the property to 500 ft ASL in the northwestern corner.