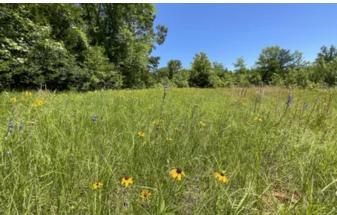

### **PROPERTY DESCRIPTION**

34 Acres With A Spring Fed Pond! This property has a 1342 sq ft 3 BR/ 1BA Fixer Upper that sits amongst a group of large mature shade trees in southern Rusk County, Tx in Laneville ISD. A recent built 24X40 Shop on slab sits nearby the house offering covered parking/storage/workspace. The seller has several acres cleared behind the house for horses or livestock. Topography of the property ranges from 400 ft ASL in the southeast corner of the property to 500 ft ASL in the northwestern corner.