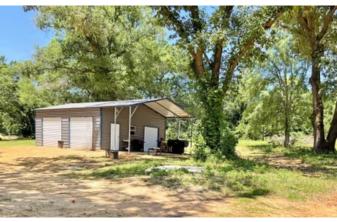

### **PROPERTY DESCRIPTION**

34 Acres With A Spring Fed Pond! This property has a 1342 sq ft 3 BR/ 1BA Fixer Upper that sits amongst a group of large mature shade trees in southern Rusk County, Tx in Laneville ISD. A recent built 24X40 Shop on slab sits nearby the house offering covered parking/storage/workspace. The seller has several acres cleared behind the house for horses or livestock. Topography of the property ranges from 400 ft ASL in the southeast corner of the property to 500 ft ASL in the northwestern corner.