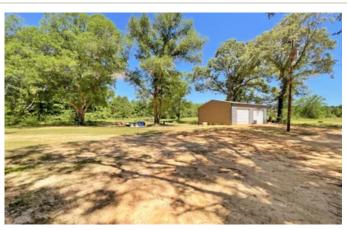

### **PROPERTY DESCRIPTION**

34 Acres With A Spring Fed Pond! This property has a 1342 sq ft 3 BR/ 1BA Fixer Upper that sits amongst a group of large mature shade trees in southern Rusk County, Tx in Laneville ISD. A recent built 24X40 Shop on slab sits nearby the house offering covered parking/storage/workspace. The seller has several acres cleared behind the house for horses or livestock. Topography of the property ranges from 400 ft ASL in the southeast corner of the property to 500 ft ASL in the northwestern corner.