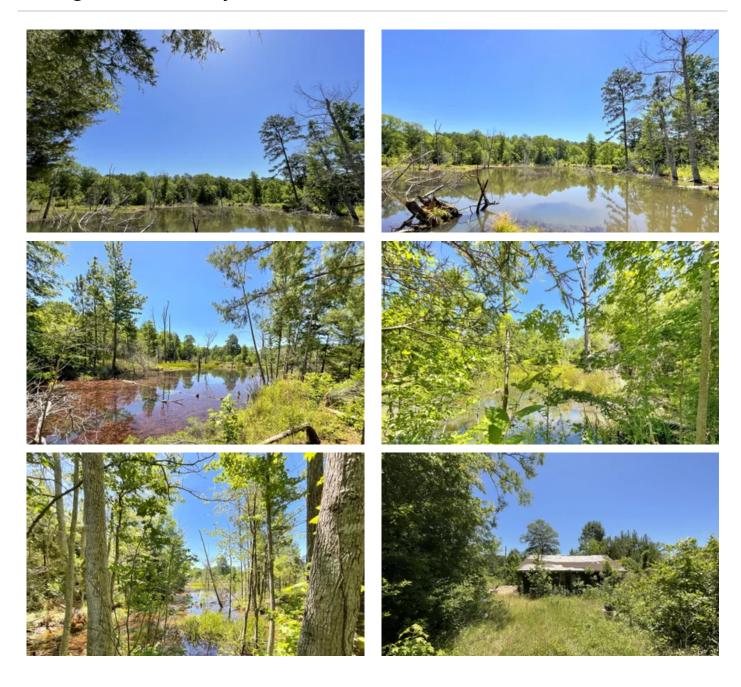

### **PROPERTY DESCRIPTION**

34 Acres With A Spring Fed Pond! This property has a 1342 sq ft 3 BR/ 1BA Fixer Upper that sits amongst a group of large mature shade trees in southern Rusk County, Tx in Laneville ISD. A recent built 24X40 Shop on slab sits nearby the house offering covered parking/storage/workspace. The seller has several acres cleared behind the house for horses or livestock. Topography of the property ranges from 400 ft ASL in the southeast corner of the property to 500 ft ASL in the northwestern corner.