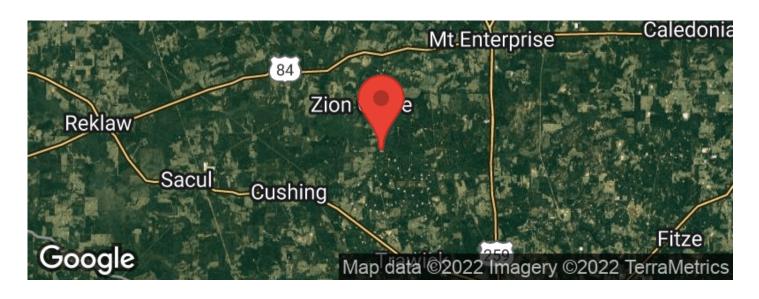

ft on CR 817. Continue on CR 817 to Gold Mine Hollow Rd. Property is on the left at the end of road.

The information contained herein is deemed reliable but is not warranted or guaranteed by the Broker or Seller. The Broker (G2 Outdoors Brokerage, LLC) does not assume liability for typographical errors, misprints, nor for misinformation that may have been given us. All property is subject to change, withdrawal, or prior sale. Buyers' agent must be identified on first contact with Broker and must accompany the buyer on showings to receive full fee participation. Otherwise, the fee participation will be at the sole discretion of G2 Outdoors Brokerage, LLC.



**MORE INFO ONLINE:** 

















**MORE INFO ONLINE:** 

# **Locator Maps**







**MORE INFO ONLINE:** 

# **Aerial Maps**







## LISTING REPRESENTATIVE

For more information contact:



#### Representative

Steven Arreguin

#### Mobile

(936) 552-1816

#### **Email**

sarreguin@mossyoakproperties.com

#### **Address**

800 S John Redditt Drive #1801

### City / State / Zip

Lufkin, TX 75902

| <b>NOTES</b> |  |  |  |
|--------------|--|--|--|
|              |  |  |  |
|              |  |  |  |
|              |  |  |  |
|              |  |  |  |
|              |  |  |  |
|              |  |  |  |
|              |  |  |  |



**MORE INFO ONLINE:** 

| <u>NOTES</u> |  |  |
|--------------|--|--|
|              |  |  |
|              |  |  |
|              |  |  |
|              |  |  |
|              |  |  |
|              |  |  |
|              |  |  |
|              |  |  |
|              |  |  |
|