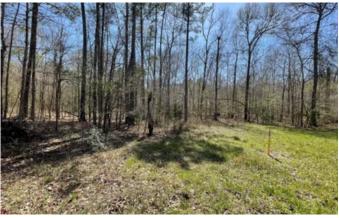

## **PROPERTY DESCRIPTION**

This affordable recreational property is located in NW Nacogdoches County. The property is secluded and has great potential as a hunting property and weekend getaway and has historically been used as such. Jones creek runs along the western boundary of this property offering year round water for wildlife, and great stand locations as well. Elevation of the property runs from 340ft ASL to 310 ft ASL and a portion of this property near the creek is in a flood zone. Additionally, a gas well and pipeline easement is located on the property.