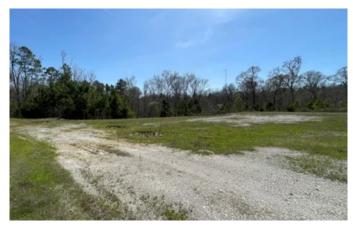

## **PROPERTY DESCRIPTION**

This affordable recreational property is located in NW Nacogdoches County. The property is secluded and has great potential as a hunting property and weekend getaway and has historically been used as such. Jones creek runs along the western boundary of this property offering year round water for wildlife, and great stand locations as well. Elevation of the property runs from 340ft ASL to 310 ft ASL and a portion of this property near the creek is in a flood zone. Additionally, a gas well and pipeline easement is located on the property.

#### **Directions**

From Hwy 259 North of Nacogdoches travel west on Hwy 204 to CR 935. Continue on CR 935 then slight left on CR 817. Continue on CR 817 to Gold Mine Hollow Rd. Property is on the left at the end of road.