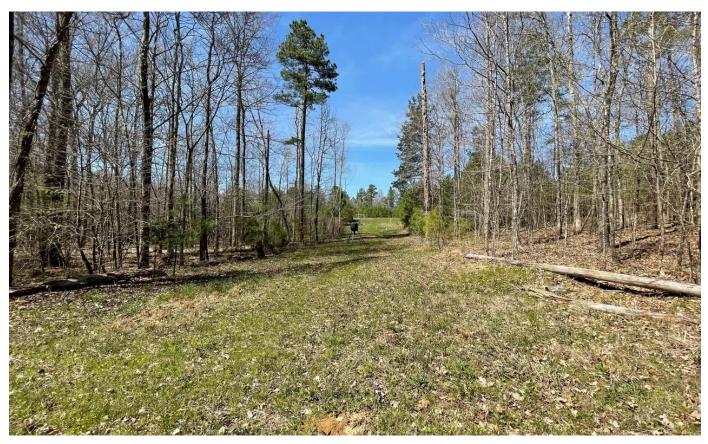

## **PROPERTY DESCRIPTION**

This affordable recreational property is located in NW Nacogdoches County. The property is secluded and has great potential as a hunting property and weekend getaway and has historically been used as such. Jones creek runs along the western boundary of this property offering year round water for wildlife, and great stand locations as well. Elevation of the property runs from 340ft ASL to 310 ft ASL and a portion of this property near the creek is in a flood zone. Additionally, a gas well and pipeline easement is located on the property.