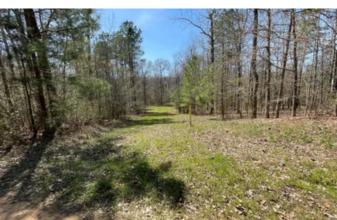

## **PROPERTY DESCRIPTION**

This affordable recreational property is located in NW Nacogdoches County. The property is secluded and has great potential as a hunting property and weekend getaway and has historically been used as such. Jones creek runs along the western boundary of this property offering year round water for wildlife, and great stand locations as well. Elevation of the property runs from 340ft ASL to 310 ft ASL and a portion of this property near the creek is in a flood zone. Additionally, a gas well and pipeline easement is located on the property.