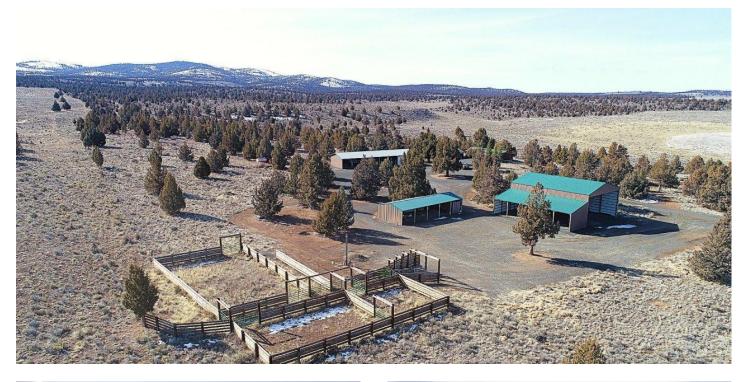

# **PROPERTY DESCRIPTION**

If you dream of living in the countryside with spectacular views in all directions, the 12 Mile Ranch is a gem, with recreation and country living all in one. It is located 60 miles from Bend, Oregon. With Central Oregon's year-round head-spinning amount of outdoor activities, it is no wonder this ranch is highly desirable being located in the outdoor recreation capital of the world. Take advantage of your own hunting property, with 3 ODFW landowner preference tags (LOP) available, or the bordering BLM land for a heathy population of Mule Deer and the occasional Rocky Mountain Elk. A well maintained 1800 sq. foot home with bunk house, shop, equipment shed, hay barn, and corral system, this ranch can also support cattle grazing. This truly exceptional property offers the opportunity for year-round recreation and big game hunting virtually right out your front door.