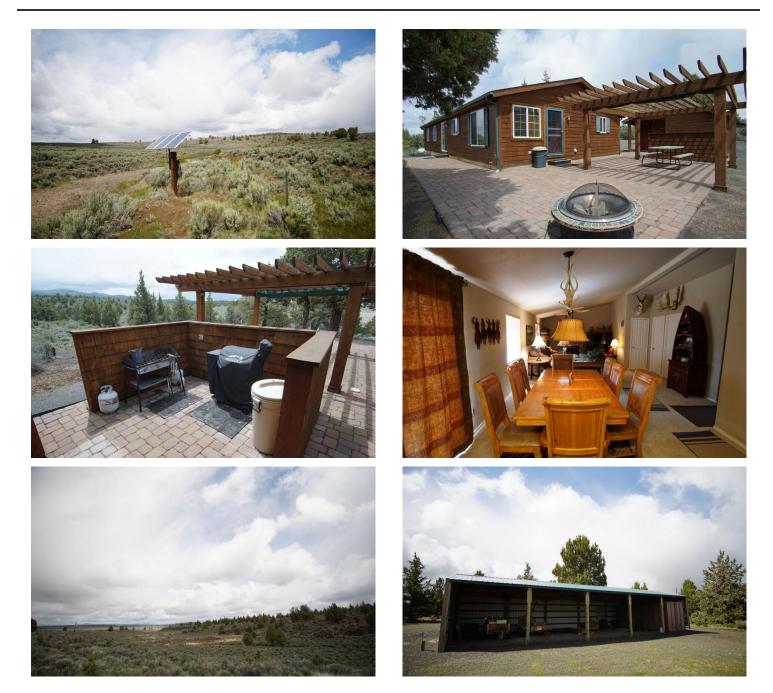

# **PROPERTY DESCRIPTION**

If you dream of living in the countryside with spectacular views in all directions, the 12 Mile Ranch is a gem, with recreation and country living all in one. It is located 60 miles from Bend, Oregon. With Central Oregon's year-round head-spinning amount of outdoor activities, it is no wonder this ranch is highly desirable being located in the outdoor recreation capital of the world. Take advantage of your own hunting property, with 3 ODFW landowner preference tags (LOP) available, or the bordering BLM land for a heathy population of Mule Deer and the occasional Rocky Mountain Elk. A well maintained 1800 sq. foot home with bunk house, shop, equipment shed, hay barn, and corral system, this ranch can also support cattle grazing. This truly exceptional property offers the opportunity for year-round recreation and big game hunting virtually right out your front door.