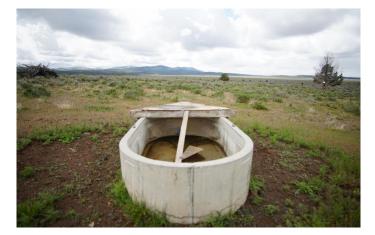

# **PROPERTY DESCRIPTION**

If you dream of living in the countryside with spectacular views in all directions, the 12 Mile Ranch is a gem, with recreation and country living all in one. It is located 60 miles from Bend, Oregon. With Central Oregon's year-round head-spinning amount of outdoor activities, it is no wonder this ranch is highly desirable being located in the outdoor recreation capital of the world. Take advantage of your own hunting property, with 3 ODFW landowner preference tags (LOP) available, or the bordering BLM land for a heathy population of Mule Deer and the occasional Rocky Mountain Elk. A well maintained 1800 sq. foot home with bunk house, shop, equipment shed, hay barn, and corral system, this ranch can also support cattle grazing. This truly exceptional property offers the opportunity for year-round recreation and big game hunting virtually right out your front door.