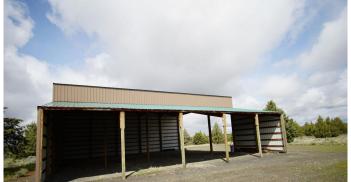

# **PROPERTY DESCRIPTION**

If you dream of living in the countryside with spectacular views in all directions, the 12 Mile Ranch is a gem, with recreation and country living all in one. It is located 60 miles from Bend, Oregon. With Central Oregon's year-round head-spinning amount of outdoor activities, it is no wonder this ranch is highly desirable being located in the outdoor recreation capital of the world. Take advantage of your own hunting property, with 3 ODFW landowner preference tags (LOP) available, or the bordering BLM land for a heathy population of Mule Deer and the occasional Rocky Mountain Elk. A well maintained 1800 sq. foot home with bunk house, shop, equipment shed, hay barn, and corral system, this ranch can also support cattle grazing. This truly exceptional property offers the opportunity for year-round recreation and big game hunting virtually right out your front door.