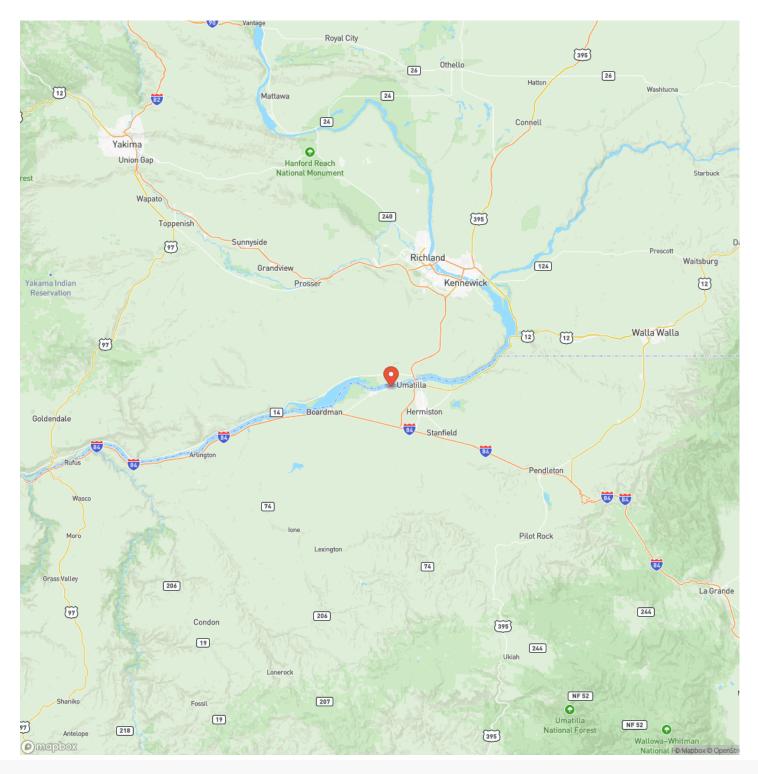

ough. Its mild ups and downs give a gentle landscape and the river view is visible from nearly every inch of the prope From the north fence, the banks of the river is a mere 700 feet. Jump on your ATV and make the less than 1/4 mile trip down the dirt road to the sandy beach on Lake Umatilla. The property is home to a wide variety wildlife including waterfowl, upland birds, lots of deer and many other species. On the north boundary, the only grou separating you from the water's edge is public lands dedicated to wildlife, open to all types of recreational activities. Broker Owned.

THE WHITNEY LAND COMPANY EST. 1970

## **MORE INFO ONLINE:**

### Columbia River Scenic Property Umatilla, OR / Umatilla County





THE WHITNEY LAND COMPANY EST. 1970

**MORE INFO ONLINE:** 

# **Locator Map**





# **MORE INFO ONLINE:**

# **Locator Map**





# **MORE INFO ONLINE:**

# **Satellite Map**





# **MORE INFO ONLINE:**

### LISTING REPRESENTATIVE For more information contact:



## <u>NOTES</u>

**Representative** Blake Knowles

Mobile

(406) 570-5887

**Office** (541) 278-4444

**Email** blake@whitneylandcompany.com

Address 101 SE 3rd

**City / State / Zip** Pendleton, OR 97801



**MORE INFO ONLINE:** 

The Whitney Land Company EST. 1970

**MORE INFO ONLINE:** 

### **DISCLAIMERS**

Information in this brochure is provided solely for information purposes and does not constitute an offer to sell or advertise real estate outside the states in which broker or agent licensed. The information presented has been obtained from sources deemed to be reliable, is not guaranteed or warran