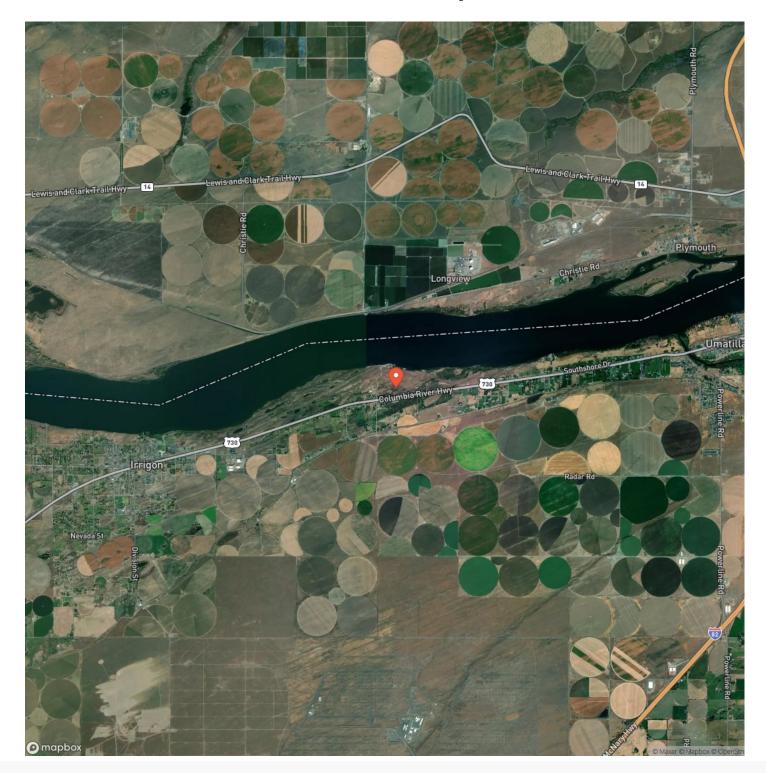

ry inch of the prope From the north fence, the banks of the river is a mere 700 feet. Jump on your ATV and make the less than 1/4 mile trip down the dirt road to the sandy beach on Lake Umatilla. The property is home to a wide variety wildlife including waterfowl, upland birds, lots of deer and many other species. On the north boundary, the only grou separating you from the water's edge is public lands dedicated to wildlife, open to all types of recreational activities. Broker Owned.

THE WHITNEY LAND COMPANY EST. 1970

## **MORE INFO ONLINE:**

### Columbia River Scenic Property Umatilla, OR / Umatilla County





THE WHITNEY LAND COMPANY EST. 1970

**MORE INFO ONLINE:** 

# **Locator Map**





# **MORE INFO ONLINE:**

# **Locator Map**





# **MORE INFO ONLINE:**

# **Satellite Map**





# **MORE INFO ONLINE:**

### LISTING REPRESENTATIVE For more information contact:



## <u>NOTES</u>

**Representative** Blake Knowles

Mobile

(406) 570-5887

**Office** (541) 278-4444

**Email** blake@whitneylandcompany.com

Address 101 SE 3rd

**City / State / Zip** Pendleton, OR 97801



**MORE INFO ONLINE:** 

The Whitney Land Company EST. 1970

**MORE INFO ONLINE:** 

### **DISCLAIMERS**

Information in this brochure is provided solely for information purposes and does not constitute an offer to sell or advertise real estate outside the states in which broker or agent licensed. The information presented has been obtained from sources deemed to be reliable, is not guaranteed or warranted by the agent, broker, or the sellers of these properties. This offering is subject to errors,