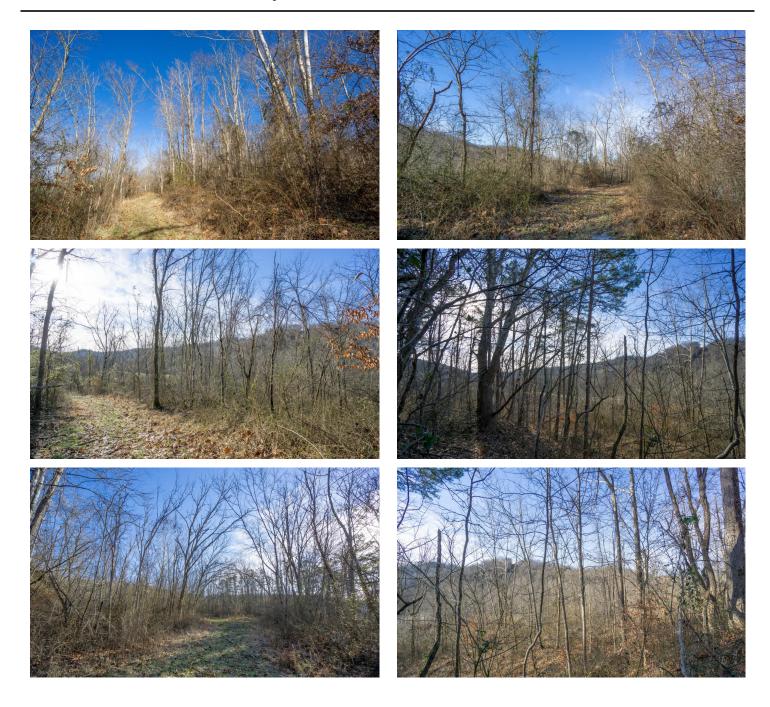

### **PROPERTY DESCRIPTION**

Land for sale in Athens County, Ohio. Located along State Route 329, this 17-acre tract would make a great hunting or recreational property.

Property features include:

- All wooded
- Thick cover for wildlife
- Heavily used deer trails
- Camper or camping sites
- ATV trails throughout
- Small pond
- Over 600 ft of road frontage
- Electric at the road
- Rolling to steep topography