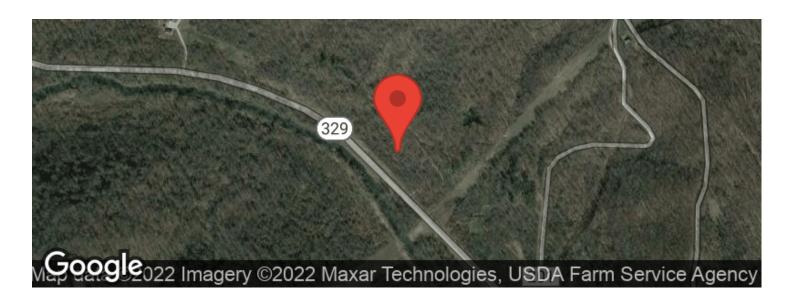

te**

https://ohiolandforsale.com/property/sr-329-17-acres-athens-county-athens-ohio/24856/









### **PROPERTY DESCRIPTION**

Land for sale in Athens County, Ohio. Located along State Route 329, this 17-acre tract would make a great hunting or recreational property.

Property features include:

- All wooded
- Thick cover for wildlife
- Heavily used deer trails
- Camper or camping sites
- ATV trails throughout
- Small pond
- Over 600 ft of road frontage
- Electric at the road
- Rolling to steep topography

Current annual taxes are \$258.80. All mineral interest owned by the seller will transfer. Call today with any questions or to schedule a time to view the property.



**MORE INFO ONLINE:** 





MORE INFO ONLINE:

# **Locator Maps**







**MORE INFO ONLINE:** 

# **Aerial Maps**







**MORE INFO ONLINE:** 

### LISTING REPRESENTATIVE

For more information contact:



Representative

Jonathan Davis

Mobile

(614) 330-5902

**Email** 

jdavis@mossyoakproperties.com

**Address** 

6465 LITHOPOLIS ROAD NW

City / State / Zip CARROLL, OH 43112

| <u>NOTES</u> |  |  |  |
|--------------|--|--|--|
|              |  |  |  |
|              |  |  |  |
|              |  |  |  |
|              |  |  |  |
|              |  |  |  |
|              |  |  |  |



MORE INFO ONLINE:

| <u>NOTES</u> |  |  |  |
|--------------|--|--|--|
|              |  |  |  |
|              |  |  |  |
|              |  |  |  |
|              |  |  |  |
|              |  |  |  |
|              |  |  |  |
|              |  |  |  |
|              |  |  |  |
|              |  |  |  |
|              |