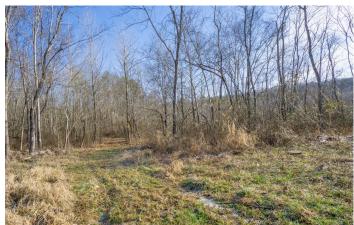

### **PROPERTY DESCRIPTION**

Land for sale in Athens County, Ohio. Located along State Route 329, this 17-acre tract would make a great hunting or recreational property.

Property features include:

- All wooded
- Thick cover for wildlife
- Heavily used deer trails
- Camper or camping sites
- ATV trails throughout
- Small pond
- Over 600 ft of road frontage
- Electric at the road
- Rolling to steep topography