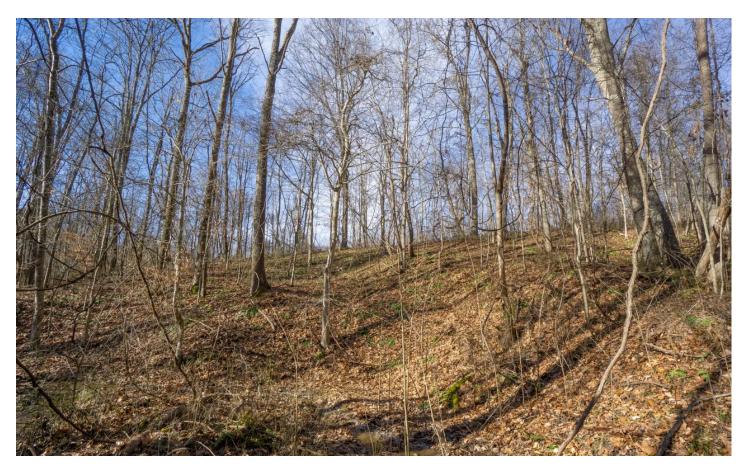

### **PROPERTY DESCRIPTION**

Land for sale in Athens County, Ohio. Located along State Route 329, this 17-acre tract would make a great hunting or recreational property.

Property features include:

- All wooded
- Thick cover for wildlife
- Heavily used deer trails
- Camper or camping sites
- ATV trails throughout
- Small pond
- Over 600 ft of road frontage
- Electric at the road
- Rolling to steep topography