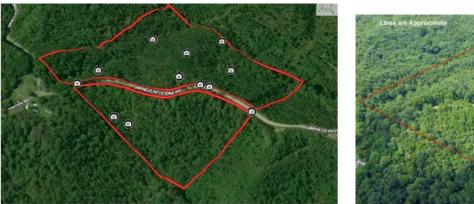

# **Aerial Maps**

Maps are provided for illustration purposes only, the accuracy is not warranted. Parcels on interactive maps are not adjusted to match aerial backgrounds. This information is for reference purposes only and is not a legal document. Data maps contain errors. The seller and seller's agent are making known to all potential buyers that there may be variations between the location of the existing fence lines and the legal description of the deeded property. Seller and seller's agent make no warranties with regard to the location of the fence lines in relationship to the deeded property lines, nor does the Seller make any warranties or representations with regard to the specific acreage contained within the fenced property lines. Seller is selling the property in an "as is" condition, which includes the location of the fences as they exist. Boundaries shown on the accompanying maps are approximate, based on county parcel data. The maps are not to scale. The accuracy of the maps is not guaranteed. Prospective buyers are encouraged to verify fence lines, deeded property lines and acreages using a licensed surveyor at their own expense.