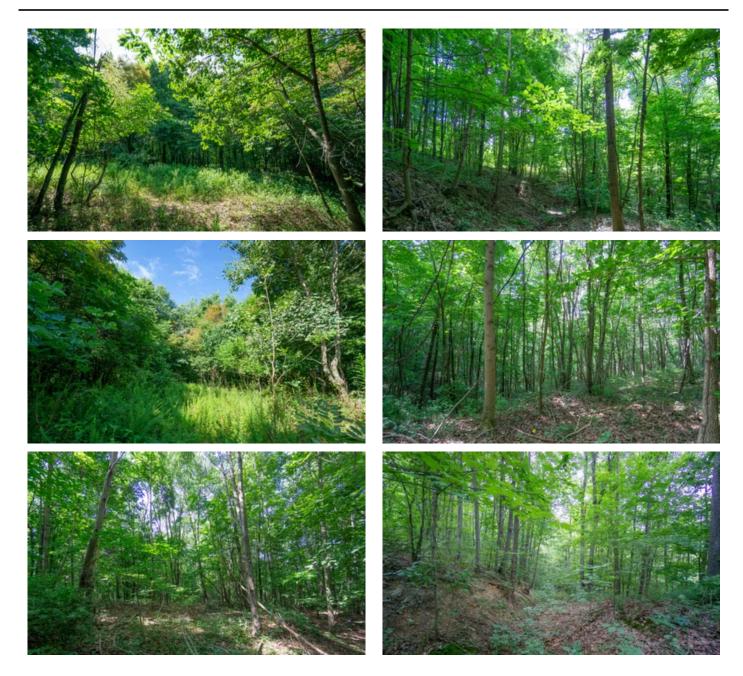

# **PROPERTY DESCRIPTION**

Land for sale in Jackson County, Ohio. If you are looking for a great hunting property, or a nice quiet place to build a small cabin, look no further. This 40-acre tract located just 20 minutes South of Jackson, has beautiful ridge top views and would be a great place to get away from it all.

Property features include:

- All wooded with some mature timber
- Steep topography with ravines to funnel deer
- Nice Trail system through the property
- Beautiful Rock outcroppings with a small waterfall
- Great deer and turkey sign throughout the whole property
- Great cover for wildlife
- Located along a gravel road
- 20 minutes from both Jackson and Wilkesville
- 1 hour 30 minutes from Columbus