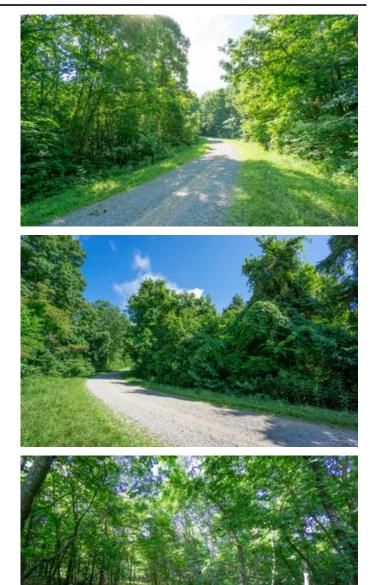

# **PROPERTY DESCRIPTION**

Land for sale in Jackson County, Ohio. If you are looking for a great hunting property, or a nice quiet place to build a small cabin, look no further. This 40-acre tract located just 20 minutes South of Jackson, has beautiful ridge top views and would be a great place to get away from it all.

Property features include:

- All wooded with some mature timber
- Steep topography with ravines to funnel deer
- Nice Trail system through the property
- Beautiful Rock outcroppings with a small waterfall
- Great deer and turkey sign throughout the whole property
- Great cover for wildlife
- Located along a gravel road
- 20 minutes from both Jackson and Wilkesville
- 1 hour 30 minutes from Columbus