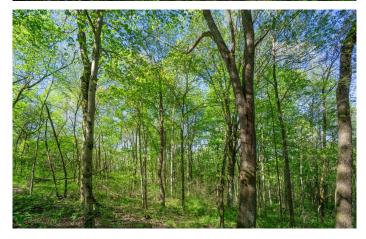

### **PROPERTY DESCRIPTION**

Land for sale in Hocking County, Ohio. Located off of W. Buckingham Rd, this all wooded 5-acre parcel would be a great place to build a new home or a new cabin for a weekend getaway.

Property features include:

- All wooded lot
- Nice building site
- Electric at road
- Rolling topography
- Deer and turkey sign
- Some mature timber
- Small creek running through property

This is a great opportunity to own land in Hocking County. Located 10 miles from Hocking Hills State Park and 8 miles from Logan. There is an Oil/Gas well road that runs through the property. Annual taxes are \$166.52. Call today for any questions or to schedule a private showing.