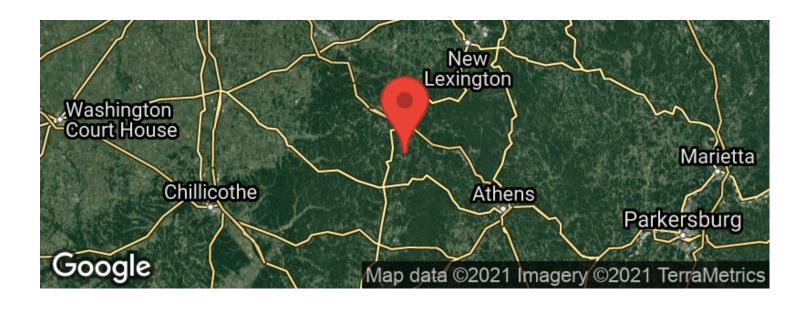

### **PROPERTY DESCRIPTION**

Land for sale in Hocking County, Ohio. Located off of W. Buckingham Rd, this all wooded 5-acre parcel would be a great place to build a new home or a new cabin for a weekend getaway.

Property features include:

- All wooded lot
- Nice building site
- Electric at road
- Rolling topography
- Deer and turkey sign
- Some mature timber
- Small creek running through property

This is a great opportunity to own land in Hocking County. Located 10 miles from Hocking Hills State Park and 8 miles from Logan. There is an Oil/Gas well road that runs through the property. Annual taxes are \$166.52. Call today for any questions or to schedule a private showing.



**MORE INFO ONLINE:** 





### **Locator Maps**







**MORE INFO ONLINE:** 

### **Aerial Maps**







**MORE INFO ONLINE:** 

#### LISTING REPRESENTATIVE

For more information contact:



Representative

Jonathan Davis

Mobile

(614) 330-5902

**Email** 

jdavis@mossyoakproperties.com

**Address** 

6465 LITHOPOLIS ROAD NW

City / State / Zip

CARROLL, OH, 43112

| <u>NOTES</u> |  |  |  |
|--------------|--|--|--|
|              |  |  |  |
|              |  |  |  |
| _            |  |  |  |
|              |  |  |  |
|              |  |  |  |
|              |  |  |  |





**NOTES** 

MORE INFO ONLINE:

### **DISCLAIMERS**

Information in this brochure is provided solely for information purposes and does not constitute an offer to sell or advertise real estate outside the states in which broker or agent licensed. The information presented has been obtained from sources deemed to be reli