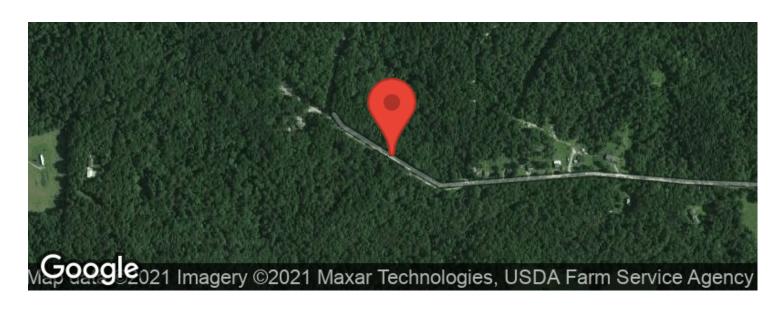

### **PROPERTY DESCRIPTION**

Land for sale in Hocking County, Ohio. Located off of W. Buckingham Rd, this all wooded 5-acre parcel would be a great place to build a new home or a new cabin for a weekend getaway.

Property features include:

- All wooded lot
- Nice building site
- Electric at road
- Rolling topography
- Deer and turkey sign
- Some mature timber
- Small creek running through property

This is a great opportunity to own land in Hocking County. Located 10 miles from Hocking Hills State Park and 8 miles from Logan. There is an Oil/Gas well road that runs through the property. Annual taxes are \$166.52. Call today for any questions or to schedule a private showing.



**MORE INFO ONLINE:** 





### **Locator Maps**







**MORE INFO ONLINE:** 

### **Aerial Maps**







**MORE INFO ONLINE:** 

#### LISTING REPRESENTATIVE

For more information contact:



Representative

Jonathan Davis

Mobile

(614) 330-5902

**Email** 

jdavis@mossyoakproperties.com

**Address** 

6465 LITHOPOLIS ROAD NW

City / State / Zip

CARROLL, OH, 43112

| <u>NOTES</u> |  |  |  |
|--------------|--|--|--|
|              |  |  |  |
|              |  |  |  |
| _            |  |  |  |
|              |  |  |  |
|              |  |  |  |
|              |  |  |  |





**NOTES** 

MORE INFO ONLINE:

### **DISCLAIMERS**

Information in this brochure is provided solely for information purposes and does not constitute an offer to sell or advertise real estate outside the states in which broker or agent licensed. The information presented has been obtained from sources deemed to be re