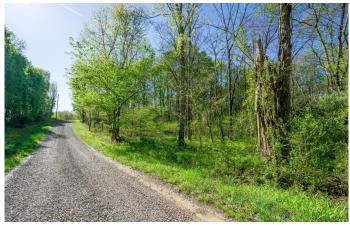

### **PROPERTY DESCRIPTION**

Land for sale in Hocking County, Ohio. Located off of W. Buckingham Rd, this all wooded 5-acre parcel would be a great place to build a new home or a new cabin for a weekend getaway.

Property features include:

- All wooded lot
- Nice building site
- Electric at road
- Rolling topography
- Deer and turkey sign
- Some mature timber
- Small creek running through property

This is a great opportunity to own land in Hocking County. Located 10 miles from Hocking Hills State Park and 8 miles from Logan. There is an Oil/Gas well road that runs through the property. Annual taxes are \$166.52. Call today for any questions or to schedule a private showing.