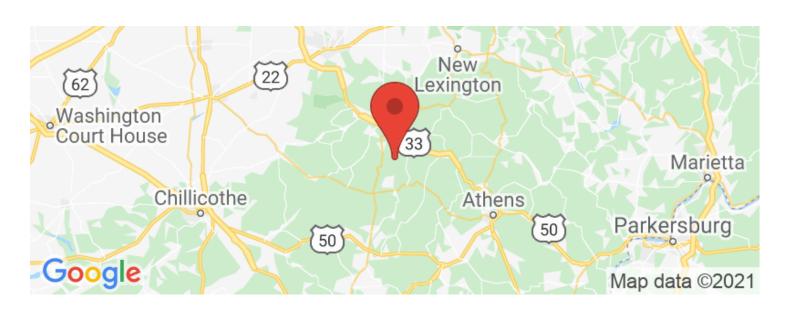

ham-rd-5-acres-hocking-county-hocking-ohio/15827/









### **PROPERTY DESCRIPTION**

Land for sale in Hocking County, Ohio. Located off of W. Buckingham Rd, this all wooded 5-acre parcel would be a great place to build a new home or a new cabin for a weekend getaway.

Property features include:

- All wooded lot
- Nice building site
- Electric at road
- Rolling topography
- Deer and turkey sign
- Some mature timber
- Small creek running through property

This is a great opportunity to own land in Hocking County. Located 10 miles from Hocking Hills State Park and 8 miles from Logan. There is an Oil/Gas well road that runs through the property. Annual taxes are \$166.52. Call today for any questions or to schedule a private showing.



**MORE INFO ONLINE:** 





### **Locator Maps**







**MORE INFO ONLINE:** 

### **Aerial Maps**







**MORE INFO ONLINE:** 

#### LISTING REPRESENTATIVE

For more information contact:



Representative

Jonathan Davis

Mobile

(614) 330-5902

**Email** 

jdavis@mossyoakproperties.com

**Address** 

6465 LITHOPOLIS ROAD NW

City / State / Zip

CARROLL, OH, 43112

| <u>NOTES</u> |  |  |  |
|--------------|--|--|--|
|              |  |  |  |
|              |  |  |  |
| _            |  |  |  |
|              |  |  |  |
|              |  |  |  |
|              |  |  |  |





**NOTES** 

MORE INFO ONLINE:

### **DISCLAIMERS**

Information in this brochure is provided solely for information purposes and does not constitute an offer to sell or advertise real estate outside the states in which broker or agent licensed. The information present