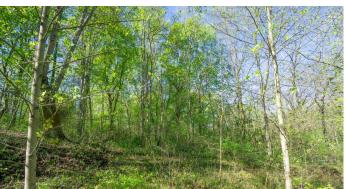

### **PROPERTY DESCRIPTION**

Land for sale in Hocking County, Ohio. Located off of W. Buckingham Rd, this all wooded 5-acre parcel would be a great place to build a new home or a new cabin for a weekend getaway.

Property features include:

- All wooded lot
- Nice building site
- Electric at road
- Rolling topography
- Deer and turkey sign
- Some mature timber
- Small creek running through property

This is a great opportunity to own land in Hocking County. Located 10 miles from Hocking Hills State Park and 8 miles from Logan. There is an Oil/Gas well road that runs through the property. Annual taxes are \$166.52. Call today for any questions or to schedule a private showing.