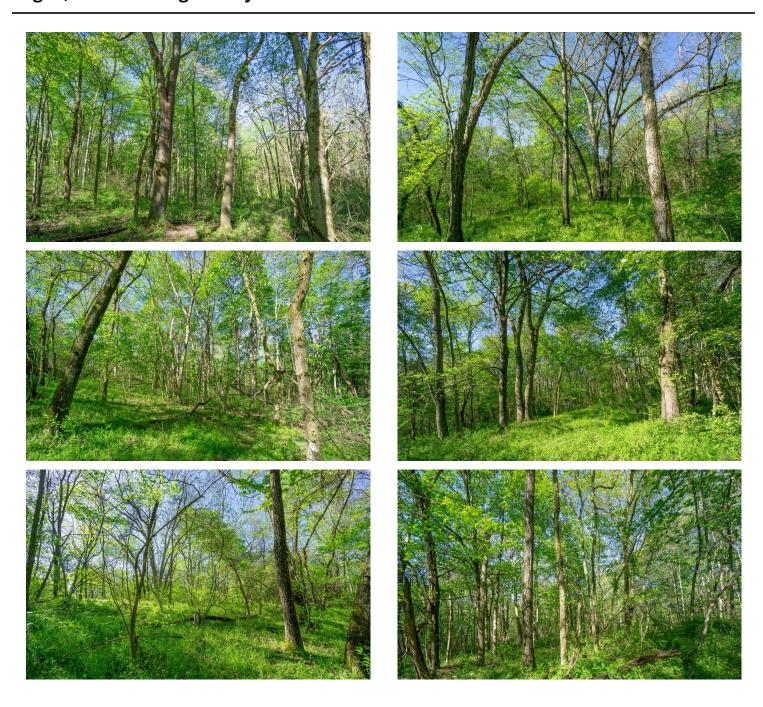

### **PROPERTY DESCRIPTION**

Land for sale in Hocking County, Ohio. Located off of W. Buckingham Rd, this all wooded 5-acre parcel would be a great place to build a new home or a new cabin for a weekend getaway.

Property features include:

- All wooded lot
- Nice building site
- Electric at road
- Rolling topography
- Deer and turkey sign
- Some mature timber
- Small creek running through property

This is a great opportunity to own land in Hocking County. Located 10 miles from Hocking Hills State Park and 8 miles from Logan. There is an Oil/Gas well road that runs through the property. Annual taxes are \$166.52. Call today for any questions or to schedule a private showing.