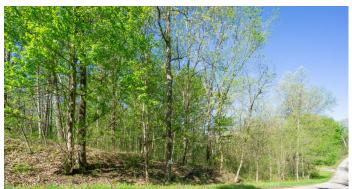

### **PROPERTY DESCRIPTION**

Land for sale in Hocking County, Ohio. Located off of W. Buckingham Rd, this all wooded 5-acre parcel would be a great place to build a new home or a new cabin for a weekend getaway.

Property features include:

- All wooded lot
- Nice building site
- Electric at road
- Rolling topography
- Deer and turkey sign
- Some mature timber
- Small creek running through property

This is a great opportunity to own land in Hocking County. Located 10 miles from Hocking Hills State Park and 8 miles from Logan. There is an Oil/Gas well road that runs through the property. Annual taxes are \$166.52. Call today for any questions or to schedule a private showing.