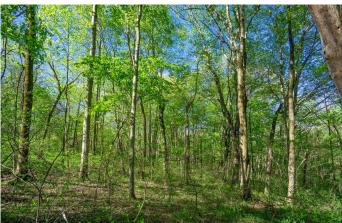

### **PROPERTY DESCRIPTION**

Land for sale in Hocking County, Ohio. Located off of W. Buckingham Rd, this all wooded 5-acre parcel would be a great place to build a new home or a new cabin for a weekend getaway.

Property features include:

- All wooded lot
- Nice building site
- Electric at road
- Rolling topography
- Deer and turkey sign
- Some mature timber
- Small creek running through property

This is a great opportunity to own land in Hocking County. Located 10 miles from Hocking Hills State Park and 8 miles from Logan. There is an Oil/Gas well road that runs through the property. Annual taxes are \$166.52. Call today for any questions or to schedule a private showing.