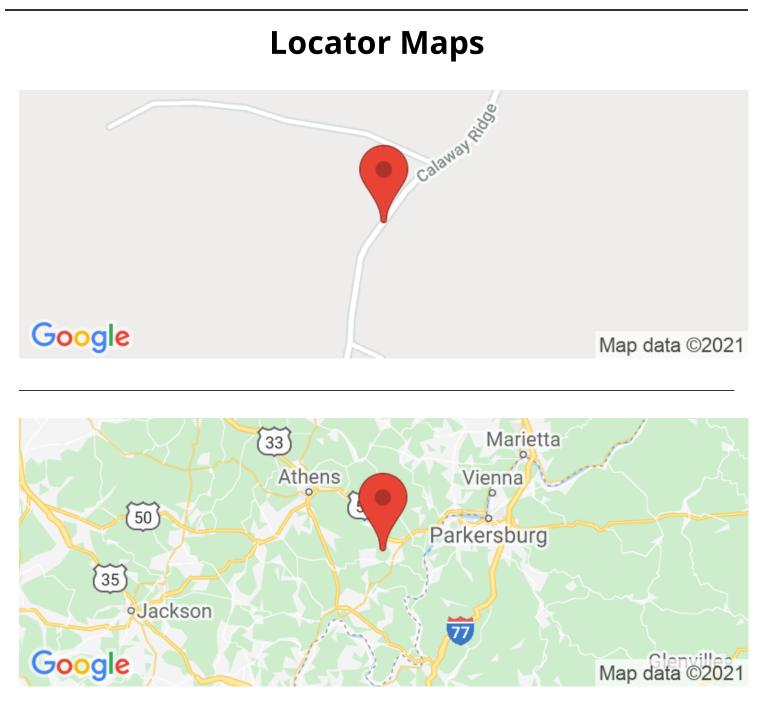

Calaway Ridge Rd - 15 acres - Athens County 0 Calaway Ridge Rd Coolville, OH 45723

**\$48,500** 15.700 +/- acres Athens County

## **SUMMARY**

**Address** 0 Calaway Ridge Rd

**City, State Zip** Coolville, OH 45723

**County** Athens County

**Type** Hunting Land, Recreational Land

Latitude / Longitude 39.187138 / -81.877593

**Acreage** 15.700

# **Aerial Maps**