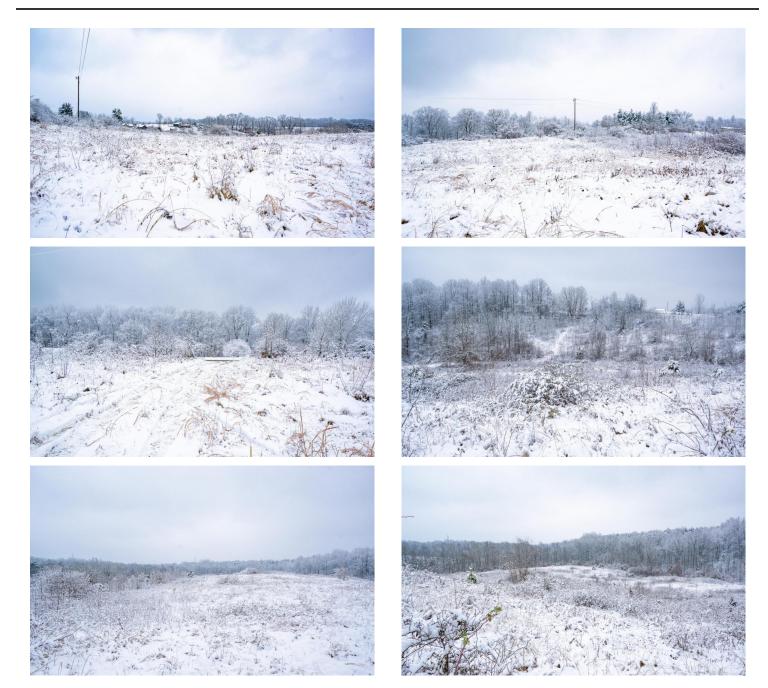

## **PROPERTY DESCRIPTION**

Land for sale in Athens County Ohio. Here is a great opportunity to purchase 15.7 acres of undeveloped land. Located 30 minutes from Athens, this property offers lots of opportunities to the outdoors-man.

Property features include:

- Good cover and bedding for wildlife
- Electric service along road
- Topography is gradual slope down from the road
- Quiet setting
- Approximately 925' of road frontage
- Building sites
- Excellent hunting!
- New Survey