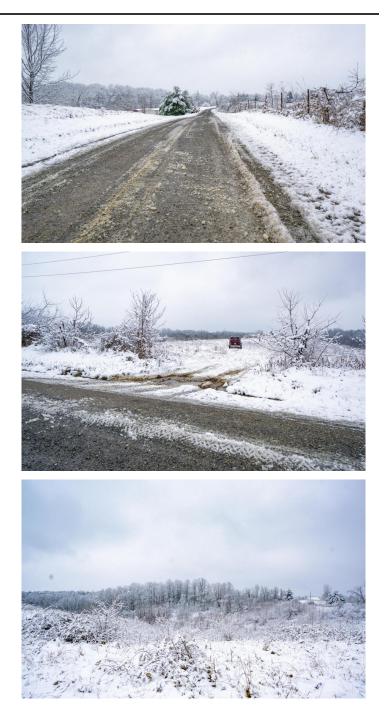

## **PROPERTY DESCRIPTION**

Land for sale in Athens County Ohio. Here is a great opportunity to purchase 15.7 acres of undeveloped land. Located 30 minutes from Athens, this property offers lots of opportunities to the outdoors-man.

Property features include:

- Good cover and bedding for wildlife
- Electric service along road
- Topography is gradual slope down from the road
- Quiet setting
- Approximately 925' of road frontage
- Building sites
- Excellent hunting!
- New Survey