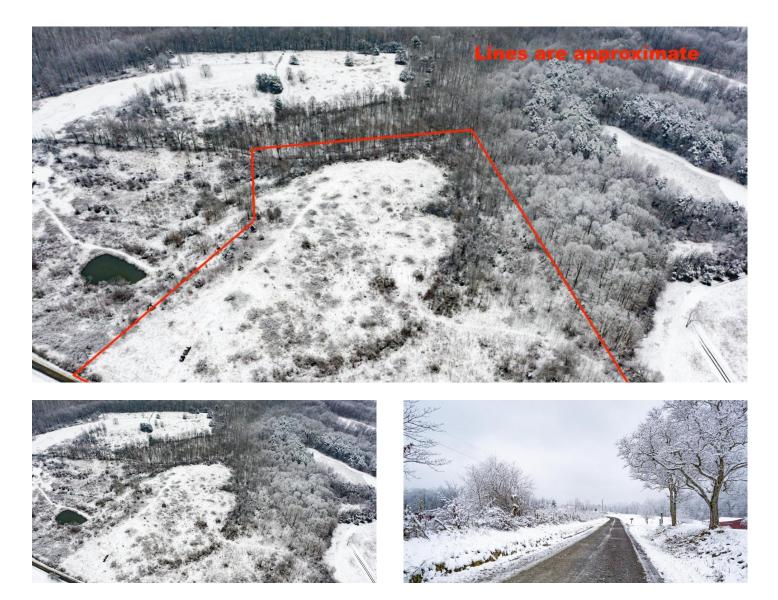

## **PROPERTY DESCRIPTION**

Land for sale in Athens County Ohio. Here is a great opportunity to purchase 15.7 acres of undeveloped land. Located 30 minutes from Athens, this property offers lots of opportunities to the outdoors-man.

Property features include:

- Good cover and bedding for wildlife
- Electric service along road
- Topography is gradual slope down from the road
- Quiet setting
- Approximately 925' of road frontage
- Building sites
- Excellent hunting!
- New Survey

Annual taxes to be determined. All mineral rights owned by the seller will transfer. If you are looking for a well priced weekend retreat or hunting camp this would be one to have a look at.

# **Aerial Maps**