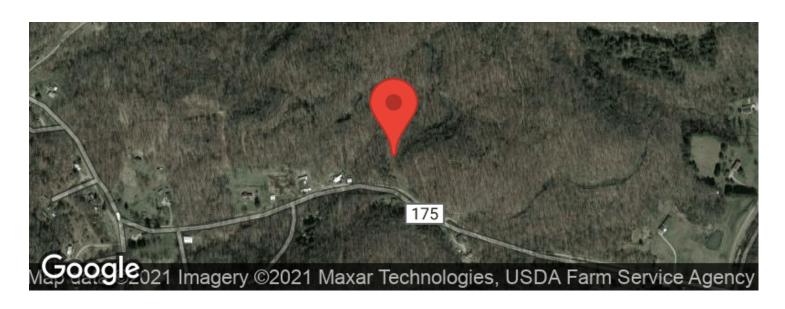

g camp or weekend getaway. The property is loaded with deer and turkey sign along with a nice trail system throughout the property.

Property features include:

- All wooded with some mature timber
- Easement access
- Rock outcroppings
- Water fall
- Nice open connected ridge tops
- Great deer and turkey hunting according to seller
- Trophy deer potential
- One of the largest typical Whitetail bucks in Meigs county was harvested from this property

4 minutes from Rutland and 15 minutes from the Ohio River. Annual property taxes are approximately \$852.24. Call today for any questions or to schedule private showing.



**MORE INFO ONLINE:** 

# TWP HWY 175 - 61 acres - Meigs County Pomeroy, OH / Meigs County













## **Locator Maps**







**MORE INFO ONLINE:** 

# **Aerial Maps**







**MORE INFO ONLINE:** 

#### LISTING REPRESENTATIVE

For more information contact:



#### Representative

Jonathan Davis

#### Mobile

(614) 330-5902

#### **Email**

jdavis@mossyoakproperties.com

#### **Address**

6465 LITHOPOLIS ROAD NW

City / State / Zip

CARROLL, OH, 43112

| <u>NOTES</u> |  |  |  |
|--------------|--|--|--|
|              |  |  |  |
|              |  |  |  |
|              |  |  |  |
| _            |  |  |  |
|              |  |  |  |





**NOTES** 

MORE INFO ONLINE:

### **DISCLAIMERS**

Information in this brochure is provided solely for information purposes and does not constitute an offer to sell or advertise real estate outside the states in which broker or agent licensed. The information presented has been obtained from sources deemed to be reliable,