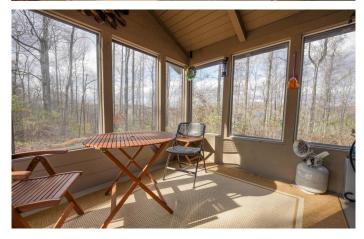

## **PROPERTY DESCRIPTION**

Land for sale in Guernsey County, Ohio. This mostly wooded property is ideal for hunting and is the perfect weekend get-a-way. The property is privately located along Plum Rd. and is just 5 miles from Salt Fork State Park. This sale includes a cozy 1 room log cabin with a sun-room addition. The cabin has a solar electric system along with a nice wood burning stove. Situated high up on the east ridge of the property, the cabin is accessible on foot or atv.

#### Property features include:

- Some mature timber
- Lots of Deer and turkey sign
- 2 tree stands
- Gated driveway
- Atv trails
- Additional building sites
- Beautiful views from the cabin
- 3.5 miles from Interstate 77