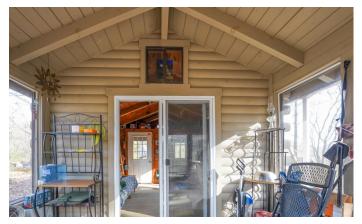

## **PROPERTY DESCRIPTION**

Land for sale in Guernsey County, Ohio. This mostly wooded property is ideal for hunting and is the perfect weekend get-a-way. The property is privately located along Plum Rd. and is just 5 miles from Salt Fork State Park. This sale includes a cozy 1 room log cabin with a sun-room addition. The cabin has a solar electric system along with a nice wood burning stove. Situated high up on the east ridge of the property, the cabin is accessible on foot or atv.