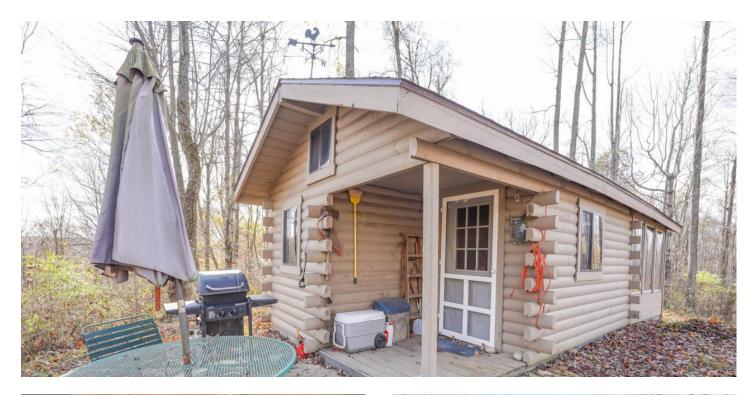

## **PROPERTY DESCRIPTION**

Land for sale in Guernsey County, Ohio. This mostly wooded property is ideal for hunting and is the perfect weekend get-a-way. The property is privately located along Plum Rd. and is just 5 miles from Salt Fork State Park. This sale includes a cozy 1 room log cabin with a sun-room addition. The cabin has a solar electric system along with a nice wood burning stove. Situated high up on the east ridge of the property, the cabin is accessible on foot or atv.

#### Property features include:

- Some mature timber
- Lots of Deer and turkey sign
- 2 tree stands
- Gated driveway
- Atv trails
- Additional building sites
- Beautiful views from the cabin
- 3.5 miles from Interstate 77