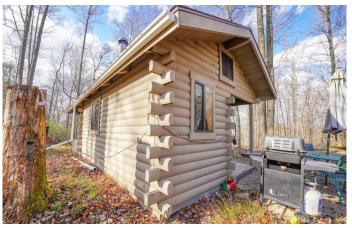

## **PROPERTY DESCRIPTION**

Land for sale in Guernsey County, Ohio. This mostly wooded property is ideal for hunting and is the perfect weekend get-a-way. The property is privately located along Plum Rd. and is just 5 miles from Salt Fork State Park. This sale includes a cozy 1 room log cabin with a sun-room addition. The cabin has a solar electric system along with a nice wood burning stove. Situated high up on the east ridge of the property, the cabin is accessible on foot or atv.

#### Property features include:

- Some mature timber
- Lots of Deer and turkey sign
- 2 tree stands
- Gated driveway
- Atv trails
- Additional building sites
- Beautiful views from the cabin
- 3.5 miles from Interstate 77