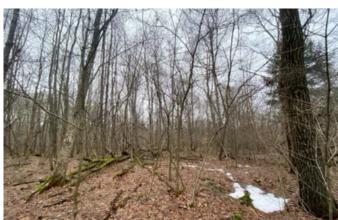

### **PROPERTY DESCRIPTION**

Land for Sale in Columbiana County. Located along SR 154 in Rogers, Ohio, this 7.9-acre tract would make a great land investment.

Property features include:

- All wooded
- Flat topography
- Bull Creek runs through the property
- Deer signs throughout
- 1 hour from Canton and 20 minutes from Lisbon
- Any mineral rights the seller owns transfer