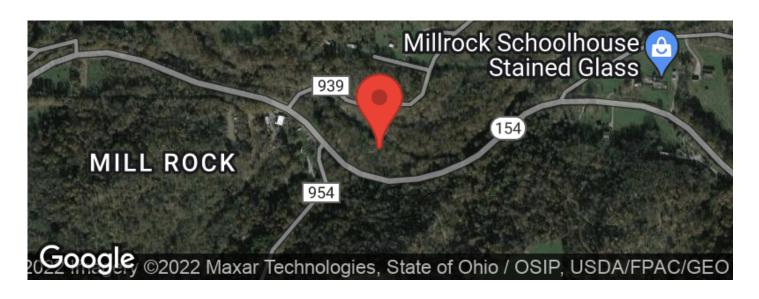

s-columbiana-county-columbiana-ohio/25840/









## SR 154 - 7 acres - Columbiana County Rogers, OH / Columbiana County

### **PROPERTY DESCRIPTION**

Land for Sale in Columbiana County. Located along SR 154 in Rogers, Ohio, this 7.9-acre tract would make a great land investment.

Property features include:

- All wooded
- Flat topography
- Bull Creek runs through the property
- Deer signs throughout
- 1 hour from Canton and 20 minutes from Lisbon
- Any mineral rights the seller owns transfer

This affordable piece of land will not last long. Annual taxes are \$292.04. Call today with any questions or to schedule a time to see the property.



**MORE INFO ONLINE:** 

SR 154 - 7 acres - Columbiana County Rogers, OH / Columbiana County





### **Locator Maps**







## **Aerial Maps**







# SR 154 - 7 acres - Columbiana County Rogers, OH / Columbiana County

#### LISTING REPRESENTATIVE

For more information contact:



Representative

Jonathan Davis

Mobile

(614) 330-5902

**Email** 

jdavis@mossyoakproperties.com

**Address** 

6465 LITHOPOLIS ROAD NW

City / State / Zip

CARROLL, OH 43112

| <u>NOTES</u> |  |  |  |
|--------------|--|--|--|
|              |  |  |  |
|              |  |  |  |
|              |  |  |  |
|              |  |  |  |
|              |  |  |  |
|              |  |  |  |



| NOTES |  |
|-------|--|
|       |  |
|       |  |
|       |  |
|       |  |
|       |  |
|       |  |
|       |  |
|       |  |
|       |  |
|       |  |
|       |  |
|       |  |
|       |  |
|       |  |
|       |  |
|       |  |
|       |  |
|       |  |
|       |  |