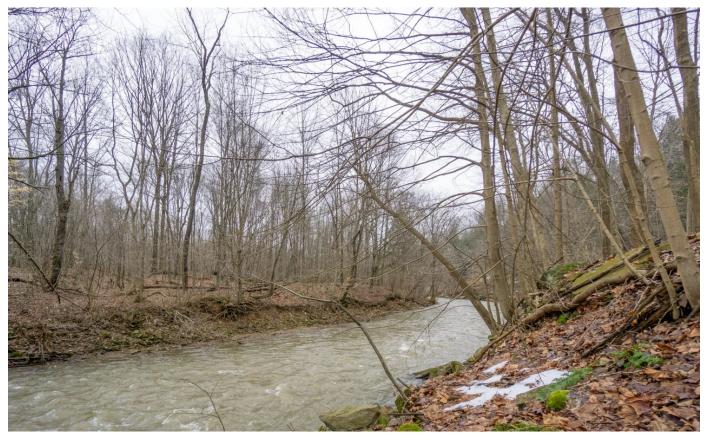

### **PROPERTY DESCRIPTION**

Land for Sale in Columbiana County. Located along SR 154 in Rogers, Ohio, this 7.9-acre tract would make a great land investment.

Property features include:

- All wooded
- Flat topography
- Bull Creek runs through the property
- Deer signs throughout
- 1 hour from Canton and 20 minutes from Lisbon
- Any mineral rights the seller owns transfer

This affordable piece of land will not last long. Annual taxes are \$292.04. Call today with any questions or to schedule a time to see the property.

**MORE INFO ONLINE:** 

SR 154 - 7 acres - Columbiana County Rogers, OH / Columbiana County