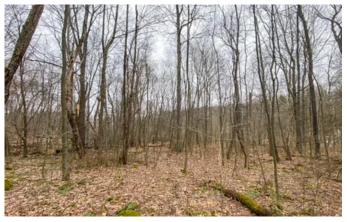

### **PROPERTY DESCRIPTION**

Land for Sale in Columbiana County. Located along SR 154 in Rogers, Ohio, this 7.9-acre tract would make a great land investment.

Property features include:

- All wooded
- Flat topography
- Bull Creek runs through the property
- Deer signs throughout
- 1 hour from Canton and 20 minutes from Lisbon
- Any mineral rights the seller owns transfer