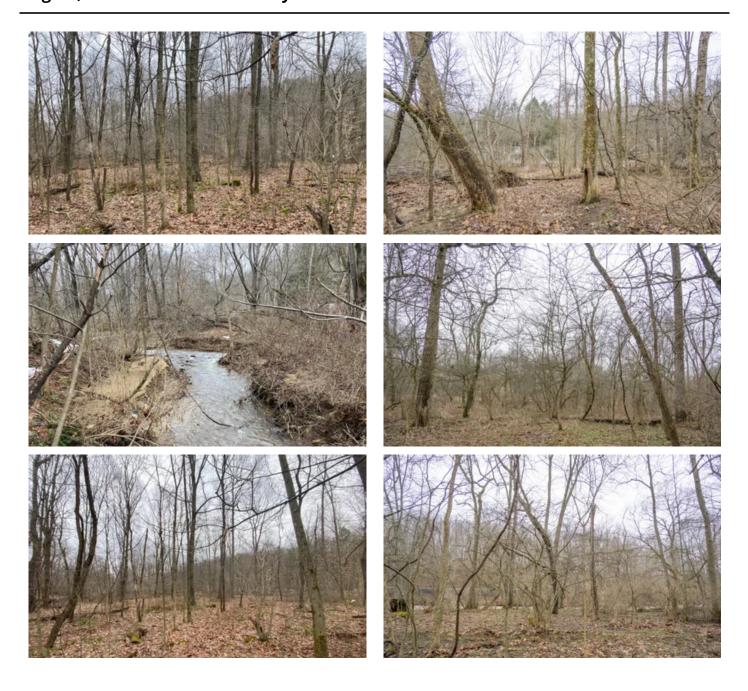

### **PROPERTY DESCRIPTION**

Land for Sale in Columbiana County. Located along SR 154 in Rogers, Ohio, this 7.9-acre tract would make a great land investment.

Property features include:

- All wooded
- Flat topography
- Bull Creek runs through the property
- Deer signs throughout
- 1 hour from Canton and 20 minutes from Lisbon
- Any mineral rights the seller owns transfer