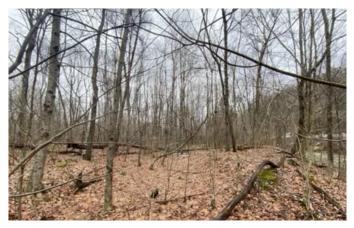

### **PROPERTY DESCRIPTION**

Land for Sale in Columbiana County. Located along SR 154 in Rogers, Ohio, this 7.9-acre tract would make a great land investment.

Property features include:

- All wooded
- Flat topography
- Bull Creek runs through the property
- Deer signs throughout
- 1 hour from Canton and 20 minutes from Lisbon
- Any mineral rights the seller owns transfer