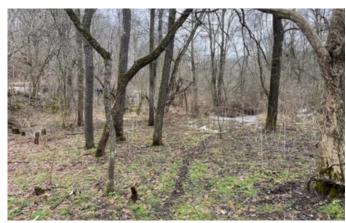

### **PROPERTY DESCRIPTION**

Land for Sale in Columbiana County. Located along SR 154 in Rogers, Ohio, this 7.9-acre tract would make a great land investment.

Property features include:

- All wooded
- Flat topography
- Bull Creek runs through the property
- Deer signs throughout
- 1 hour from Canton and 20 minutes from Lisbon
- Any mineral rights the seller owns transfer