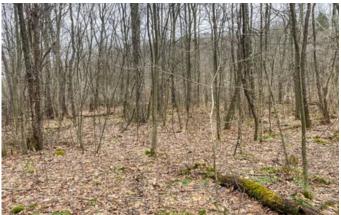

### **PROPERTY DESCRIPTION**

Land for Sale in Columbiana County. Located along SR 154 in Rogers, Ohio, this 7.9-acre tract would make a great land investment.

Property features include:

- All wooded
- Flat topography
- Bull Creek runs through the property
- Deer signs throughout
- 1 hour from Canton and 20 minutes from Lisbon
- Any mineral rights the seller owns transfer