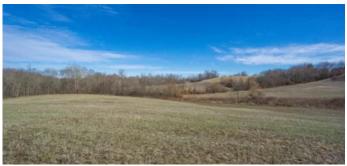

TR 201 - 139 acres - Perry County 14670 Township Rd 201 NE Corning, OH 43730 **\$750,000** 139.080± Acres Perry County

**MORE INFO ONLINE:** 

#### **PROPERTY DESCRIPTION**

Land for sale in Perry County, Ohio. Introducing a stunning 139-acre farm, complete with a nice ranch home, two fully stocked ponds, and ample tillable land. This property offers a unique opportunity to escape to the countryside and embrace a tranquil, rural lifestyle while still enjoying the comforts of modern living. In addition to the main home, there is also a pole barn that has been converted into a small home, built in 1993. This structure provides additional living space and could be used as a guest house or rental property, making it a versatile asset for any homeowner. The farm's two stocked ponds offer excellent fishing opportunities, while the tillable land provides ample space for growing crops or raising livestock. The free gas on the property is an added bonus, making this an incredibly valuable asset for those looking to reduce their energy bills. If you are a hunter, you will love exploring the rolling hills and wooded areas that are home to these elusive creatures. With so much space to roam, you are sure to find the perfect spot to set up your blind and wait for a buck to walk in. Surrounded by stunning natural scenery and wildlife, this property offers a peaceful retreat from the hustle and bustle of city life. Whether you are looking for a place to call home or a vacation property, this 139-acre farm has something to offer everyone.

#### TR 201 - 139 acres - Perry County Corning, OH / Perry County