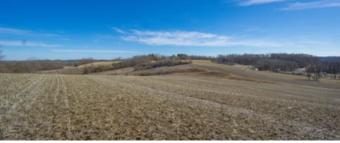

TR 201 - 139 acres - Perry County 14670 Township Rd 201 NE Corning, OH 43730 **\$750,000** 139.080± Acres Perry County

**MORE INFO ONLINE:** 

#### **PROPERTY DESCRIPTION**

Land for sale in Perry County, Ohio. Introducing a stunning 139-acre farm, complete with a nice ranch home, two fully stocked ponds, and ample tillable land. This property offers a unique opportunity to escape to the countryside and embrace a tranquil, rural lifestyle while still enjoying the comforts of modern living. In addition to the main home, there is also a pole barn that has been converted into a small home, built in 1993. This structure provides additional living space and could be used as a guest house or rental property, making it a versatile asset for any homeowner. The farm's two stocked ponds offer excellent fishing opportunities, while the tillable land provides ample space for growing crops or raising livestock. The free gas on the property is an added bonus, making this an incredibly valuable asset for those looking to reduce their energy bills. If you are a hunter, you will love exploring the rolling hills and wooded areas that are home to these elusive creatures. With so much space to roam, you are sure to find the perfect spot to set up your blind and wait for a buck to walk in. Surrounded by stunning natural scenery and wildlife, this property offers a peaceful retreat from the hustle and bustle of city life. Whether you are looking for a place to call home or a vacation property, this 139-acre farm has something to offer everyone.

#### TR 201 - 139 acres - Perry County Corning, OH / Perry County