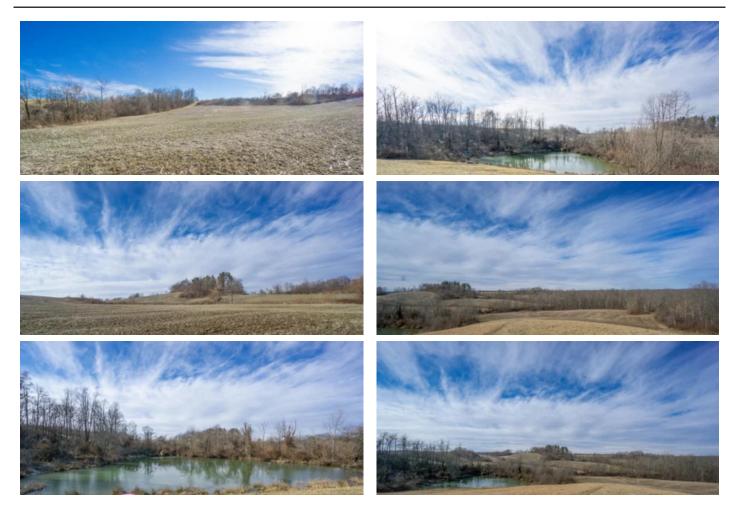

#### **PROPERTY DESCRIPTION**

Land for sale in Perry County, Ohio. Introducing a stunning 139-acre farm, complete with a nice ranch home, two fully stocked ponds, and ample tillable land. This property offers a unique opportunity to escape to the countryside and embrace a tranquil, rural lifestyle while still enjoying the comforts of modern living. In addition to the main home, there is also a pole barn that has been converted into a small home, built in 1993. This structure provides additional living space and could be used as a guest house or rental property, making it a versatile asset for any homeowner. The farm's two stocked ponds offer excellent fishing opportunities, while the tillable land provides ample space for growing crops or raising livestock. The free gas on the property is an added bonus, making this an incredibly valuable asset for those looking to reduce their energy bills. If you are a hunter, you will love exploring the rolling hills and wooded areas that are home to these elusive creatures. With so much space to roam, you are sure to find the perfect spot to set up your blind and wait for a buck to walk in. Surrounded by stunning natural scenery and wildlife, this property offers a peaceful retreat from the hustle and bustle of city life. Whether you are looking for a place to call home or a vacation property, this 139-acre farm has something to offer everyone.

#### TR 201 - 139 acres - Perry County Corning, OH / Perry County