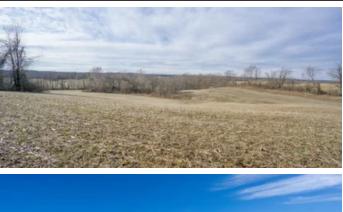

TR 201 - 139 acres - Perry County 14670 Township Rd 201 NE Corning, OH 43730 **\$750,000** 139.080± Acres Perry County

**MORE INFO ONLINE:** 

#### **PROPERTY DESCRIPTION**

Land for sale in Perry County, Ohio. Introducing a stunning 139-acre farm, complete with a nice ranch home, two fully stocked ponds, and ample tillable land. This property offers a unique opportunity to escape to the countryside and embrace a tranquil, rural lifestyle while still enjoying the comforts of modern living. In addition to the main home, there is also a pole barn that has been converted into a small home, built in 1993. This structure provides additional living space and could be used as a guest house or rental property, making it a versatile asset for any homeowner. The farm's two stocked ponds offer excellent fishing opportunities, while the tillable land provides ample space for growing crops or raising livestock. The free gas on the property is an added bonus, making this an incredibly valuable asset for those looking to reduce their energy bills. If you are a hunter, you will love exploring the rolling hills and wooded areas that are home to these elusive creatures. With so much space to roam, you are sure to find the perfect spot to set up your blind and wait for a buck to walk in. Surrounded by stunning natural scenery and wildlife, this property offers a peaceful retreat from the hustle and bustle of city life. Whether you are looking for a place to call home or a vacation property, this 139-acre farm has something to offer everyone.

#### TR 201 - 139 acres - Perry County Corning, OH / Perry County