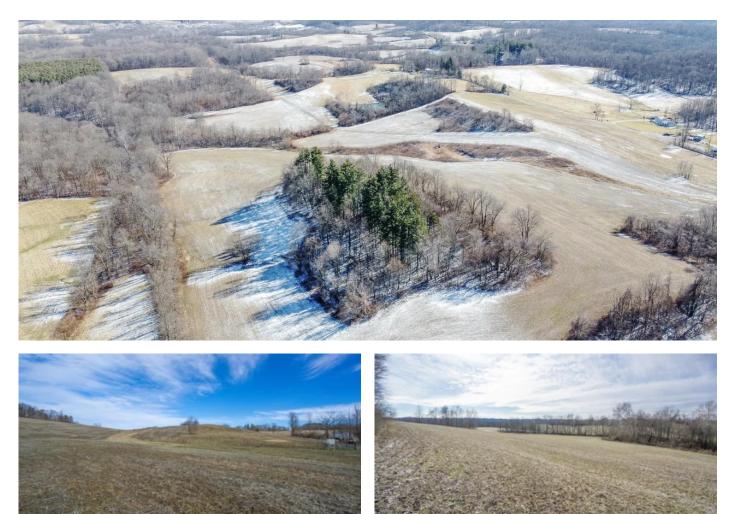

TR 201 - 139 acres - Perry County 14670 Township Rd 201 NE Corning, OH 43730 **\$750,000** 139.080± Acres Perry County

**MORE INFO ONLINE:** 

#### **PROPERTY DESCRIPTION**

Land for sale in Perry County, Ohio. Introducing a stunning 139-acre farm, complete with a nice ranch home, two fully stocked ponds, and ample tillable land. This property offers a unique opportunity to escape to the countryside and embrace a tranquil, rural lifestyle while still enjoying the comforts of modern living. In addition to the main home, there is also a pole barn that has been converted into a small home, built in 1993. This structure provides additional living space and could be used as a guest house or rental property, making it a versatile asset for any homeowner. The farm's two stocked ponds offer excellent fishing opportunities, while the tillable land provides ample space for growing crops or raising livestock. The free gas on the property is an added bonus, making this an incredibly valuable asset for those looking to reduce their energy bills. If you are a hunter, you will love exploring the rolling hills and wooded areas that are home to these elusive creatures. With so much space to roam, you are sure to find the perfect spot to set up your blind and wait for a buck to walk in. Surrounded by stunning natural scenery and wildlife, this property offers a peaceful retreat from the hustle and bustle of city life. Whether you are looking for a place to call home or a vacation property, this 139-acre farm has something to offer everyone.

#### TR 201 - 139 acres - Perry County Corning, OH / Perry County