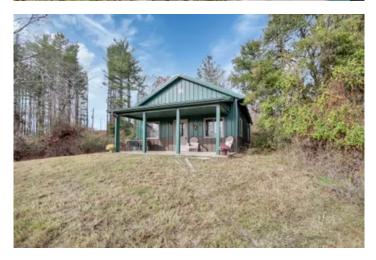

### **PROPERTY DESCRIPTION**

70 acres of land for sale in Hocking County, Ohio, featuring a secluded cabin surrounded by nature's beauty. This property is easily accessible via freshly paved roads, making it convenient to reach while maintaining that peaceful, remote feel. This unique property is nestled within your very own state park. Big oak trees and tall pines provide a beautiful landscape. With all utilities already in place, you can enjoy the comforts of modern living while spending time in the great outdoors. Whether you are looking for a weekend getaway, a permanent residence, or an investment opportunity, this secluded cabin offers many options. Don't miss the chance to call this incredibly peaceful property your own. This property is centrally located in the Hocking Hills Region. Annual taxes are \$4,422.04

### Property Features Include:

- 70 Total acres w/split potential
- No Deed Restrictions
- 24x36 Cabin (Morton building built in 2007)
- · Older farm building
- Electric, Water, and Septic in place
- Mature timber
- Trophy whitetail potential
- Minerals previously reserved