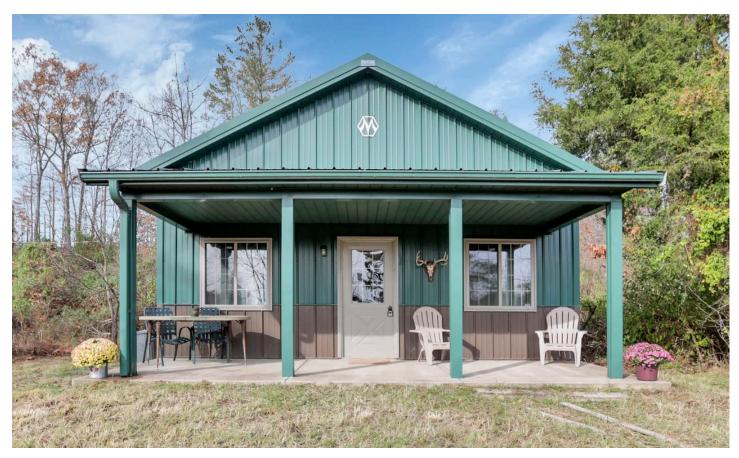

### **PROPERTY DESCRIPTION**

70 acres of land for sale in Hocking County, Ohio, featuring a secluded cabin surrounded by nature's beauty. This property is easily accessible via freshly paved roads, making it convenient to reach while maintaining that peaceful, remote feel. This unique property is nestled within your very own state park. Big oak trees and tall pines provide a beautiful landscape. With all utilities already in place, you can enjoy the comforts of modern living while spending time in the great outdoors. Whether you are looking for a weekend getaway, a permanent residence, or an investment opportunity, this secluded cabin offers many options. Don't miss the chance to call this incredibly peaceful property your own. This property is centrally located in the Hocking Hills Region. Annual taxes are \$4,422.04

### Property Features Include:

- 70 Total acres w/split potential
- No Deed Restrictions
- 24x36 Cabin (Morton building built in 2007)
- · Older farm building
- Electric, Water, and Septic in place
- Mature timber
- Trophy whitetail potential
- Minerals previously reserved