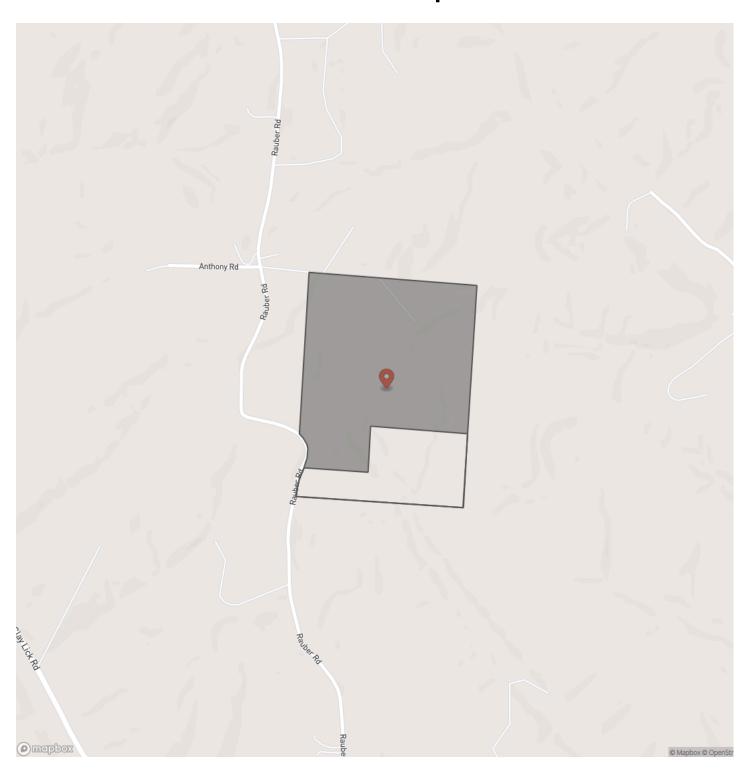

ark. Big oak trees and tall pines provide a beautiful landscape. With all utilities already in place, you can enjoy the comforts of modern living while spending time in the great outdoors. Whether you are looking for a weekend getaway, a permanent residence, or an investment opportunity, this secluded cabin offers many options. Don't miss the chance to call this incredibly peaceful property your own. This property is centrally located in the Hocking Hills Region. Annual taxes are \$4,422.04

### Property Features Include:

- 70 Total acres w/split potential
- No Deed Restrictions
- 24x36 Cabin (Morton building built in 2007)
- · Older farm building
- Electric, Water, and Septic in place
- Mature timber
- Trophy whitetail potential
- Minerals previously reserved







### **Locator Map**





### **Locator Map**





### **Satellite Map**





# Rauber Rd - 70 acres - Hocking County Logan, OH / Hocking County

## LISTING REPRESENTATIVE For more information contact:



### Representative

Josh Shreve

### Mobile

(740) 407-7380

#### Email

jshreve@mossyoakproperties.com

### **Address**

3210 Sportsman Club Rd

City / State / Zip

| <u>NOTES</u> |  |  |
|--------------|--|--|
|              |  |  |
|              |  |  |
|              |  |  |
|              |  |  |
|              |  |  |
|              |  |  |
|              |  |  |
|              |  |  |
|              |  |  |
|              |  |  |
|              |  |  |
|              |  |  |
|              |  |  |
|              |  |  |
|              |  |  |
|              |  |  |



| NOTES |  |
|-------|--|
|