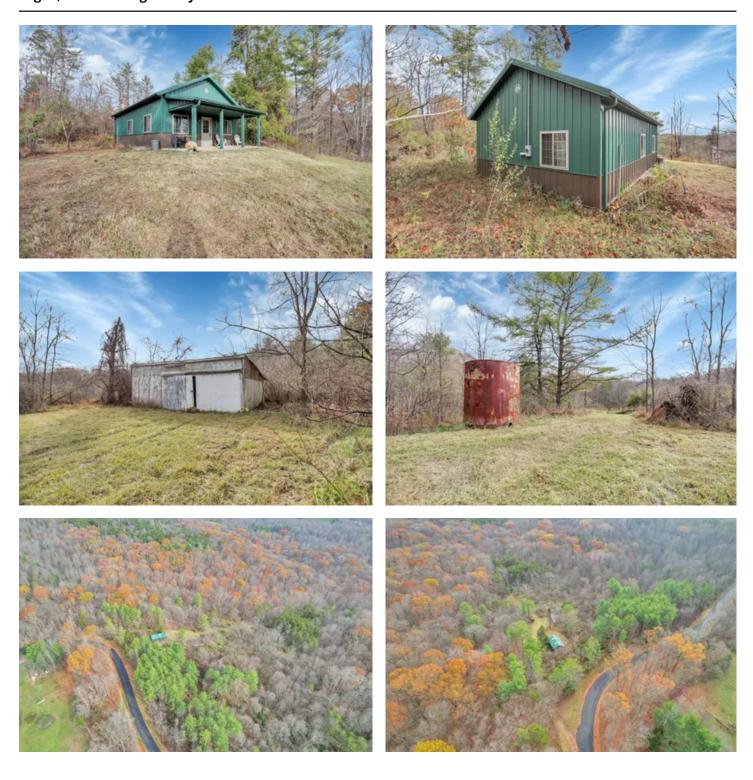

### **PROPERTY DESCRIPTION**

70 acres of land for sale in Hocking County, Ohio, featuring a secluded cabin surrounded by nature's beauty. This property is easily accessible via freshly paved roads, making it convenient to reach while maintaining that peaceful, remote feel. This unique property is nestled within your very own state park. Big oak trees and tall pines provide a beautiful landscape. With all utilities already in place, you can enjoy the comforts of modern living while spending time in the great outdoors. Whether you are looking for a weekend getaway, a permanent residence, or an investment opportunity, this secluded cabin offers many options. Don't miss the chance to call this incredibly peaceful property your own. This property is centrally located in the Hocking Hills Region. Annual taxes are \$4,422.04

### Property Features Include:

- 70 Total acres w/split potential
- No Deed Restrictions
- 24x36 Cabin (Morton building built in 2007)
- · Older farm building
- Electric, Water, and Septic in place
- Mature timber
- Trophy whitetail potential
- Minerals previously reserved