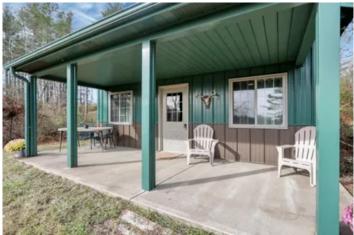

### **PROPERTY DESCRIPTION**

70 acres of land for sale in Hocking County, Ohio, featuring a secluded cabin surrounded by nature's beauty. This property is easily accessible via freshly paved roads, making it convenient to reach while maintaining that peaceful, remote feel. This unique property is nestled within your very own state park. Big oak trees and tall pines provide a beautiful landscape. With all utilities already in place, you can enjoy the comforts of modern living while spending time in the great outdoors. Whether you are looking for a weekend getaway, a permanent residence, or an investment opportunity, this secluded cabin offers many options. Don't miss the chance to call this incredibly peaceful property your own. This property is centrally located in the Hocking Hills Region. Annual taxes are \$4,422.04

### Property Features Include:

- 70 Total acres w/split potential
- No Deed Restrictions
- 24x36 Cabin (Morton building built in 2007)
- · Older farm building
- Electric, Water, and Septic in place
- Mature timber
- Trophy whitetail potential
- Minerals previously reserved