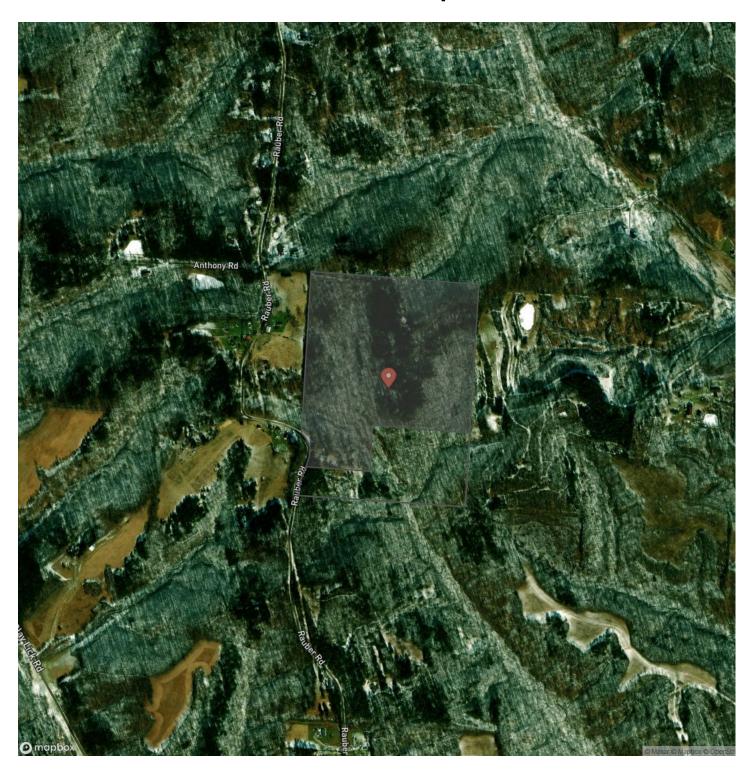

l landscape. With all utilities already in place, you can enjoy the comforts of modern living while spending time in the great outdoors. Whether you are looking for a weekend getaway, a permanent residence, or an investment opportunity, this secluded cabin offers many options. Don't miss the chance to call this incredibly peaceful property your own. This property is centrally located in the Hocking Hills Region. Annual taxes are \$4,422.04

### Property Features Include:

- 70 Total acres w/split potential
- No Deed Restrictions
- 24x36 Cabin (Morton building built in 2007)
- · Older farm building
- Electric, Water, and Septic in place
- Mature timber
- Trophy whitetail potential
- Minerals previously reserved







### **Locator Map**





### **Locator Map**





### **Satellite Map**





# Rauber Rd - 70 acres - Hocking County Logan, OH / Hocking County

## LISTING REPRESENTATIVE For more information contact:



### Representative

Josh Shreve

### Mobile

(740) 407-7380

#### Email

jshreve@mossyoakproperties.com

### **Address**

3210 Sportsman Club Rd

City / State / Zip

| <u>NOTES</u> |  |  |
|--------------|--|--|
|              |  |  |
|              |  |  |
|              |  |  |
|              |  |  |
|              |  |  |
|              |  |  |
|              |  |  |
|              |  |  |
|              |  |  |
|              |  |  |
|              |  |  |
|              |  |  |
|              |  |  |
|              |  |  |
|              |  |  |
|              |  |  |



| NOTES |  |
|-------|--|
|       |  |
|       |  |
|       |  |
|       |  |
|