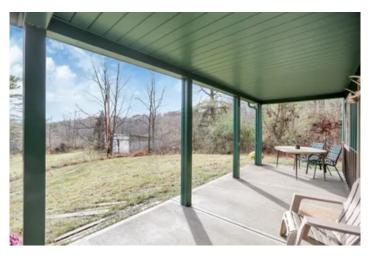

### **PROPERTY DESCRIPTION**

70 acres of land for sale in Hocking County, Ohio, featuring a secluded cabin surrounded by nature's beauty. This property is easily accessible via freshly paved roads, making it convenient to reach while maintaining that peaceful, remote feel. This unique property is nestled within your very own state park. Big oak trees and tall pines provide a beautiful landscape. With all utilities already in place, you can enjoy the comforts of modern living while spending time in the great outdoors. Whether you are looking for a weekend getaway, a permanent residence, or an investment opportunity, this secluded cabin offers many options. Don't miss the chance to call this incredibly peaceful property your own. This property is centrally located in the Hocking Hills Region. Annual taxes are \$4,422.04

### Property Features Include:

- 70 Total acres w/split potential
- No Deed Restrictions
- 24x36 Cabin (Morton building built in 2007)
- · Older farm building
- Electric, Water, and Septic in place
- Mature timber
- Trophy whitetail potential
- Minerals previously reserved