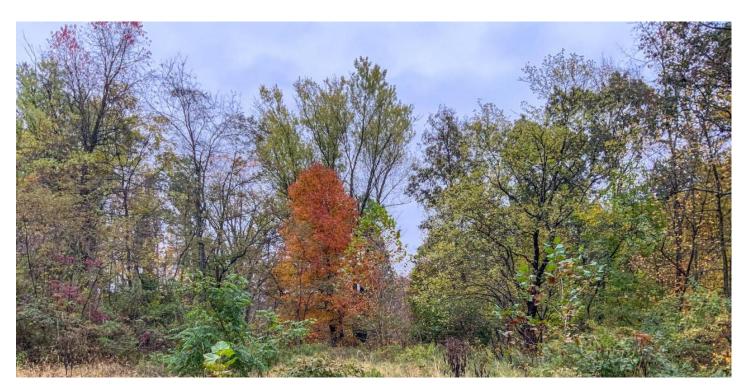

### **PROPERTY DESCRIPTION**

11 acres of land for sale in Muskingum County, Ohio. The perfect place to build your new home or that get away cabin you have been dreaming of! You could also just camp, hike, hunt and explore. The options are endless. Electric, gas, and public water are on the property along with a septic system.

Additional property features include:

- 11.3 total acres
- Located at the end of a gravel drive
- Great building site
- Offering plenty of cover for wildlife
- Seasonal creeks
- Plenty of deer sign including a maize of deer trails throughout
- Great hunting and recreational opportunities
- All mineral interest owned by seller will transfer
- Topography is mostly rolling
- Great location right off of interstate 70 and Route 40
- All utilities already in place with septic, public water, natural gas, & electric

Overall a fantastic property with a lot to offer and at an affordable price. Current annual taxes are \$668. Property is agent owned. Call today with any questions or to schedule a time to view the property.