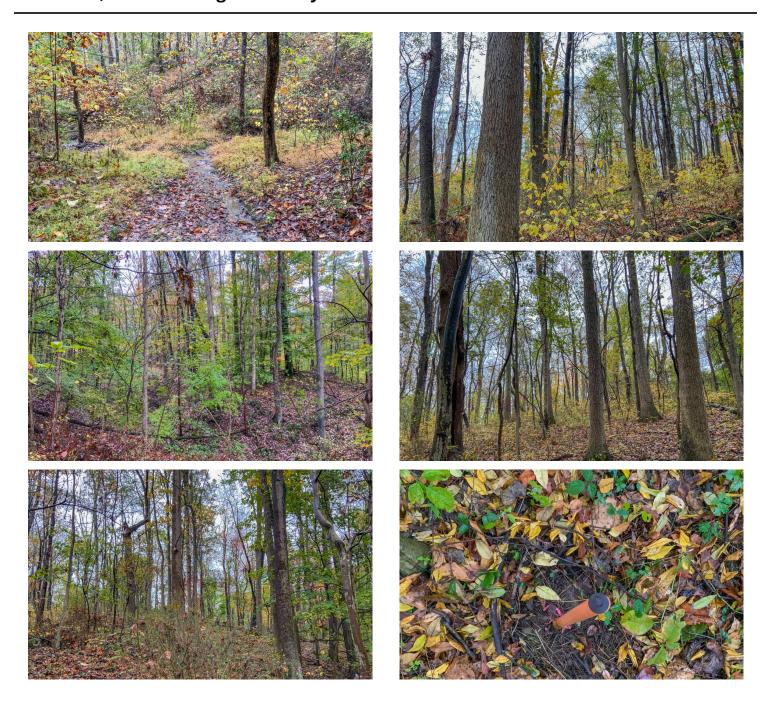

### **PROPERTY DESCRIPTION**

11 acres of land for sale in Muskingum County, Ohio. The perfect place to build your new home or that get away cabin you have been dreaming of! You could also just camp, hike, hunt and explore. The options are endless. Electric, gas, and public water are on the property along with a septic system.

Additional property features include:

- 11.3 total acres
- Located at the end of a gravel drive
- Great building site
- Offering plenty of cover for wildlife
- Seasonal creeks
- Plenty of deer sign including a maize of deer trails throughout
- Great hunting and recreational opportunities
- All mineral interest owned by seller will transfer
- Topography is mostly rolling
- Great location right off of interstate 70 and Route 40
- All utilities already in place with septic, public water, natural gas, & electric