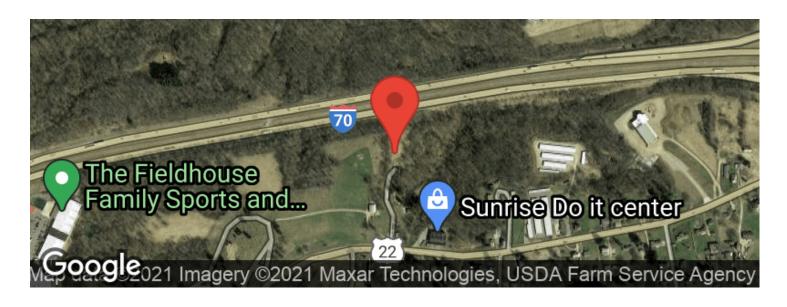

## **Aerial Maps**

**MORE INFO ONLINE:** 

Additional property features include:

- 11.3 total acres
- Located at the end of a gravel drive
- Great building site
- Offering plenty of cover for wildlife
- Seasonal creeks
- Plenty of deer sign including a maize of deer trails throughout
- Great hunting and recreational opportunities
- All mineral interest owned by seller will transfer
- Topography is mostly rolling
- Great location right off of interstate 70 and Route 40
- All utilities already in place with septic, public water, natural gas, & electric