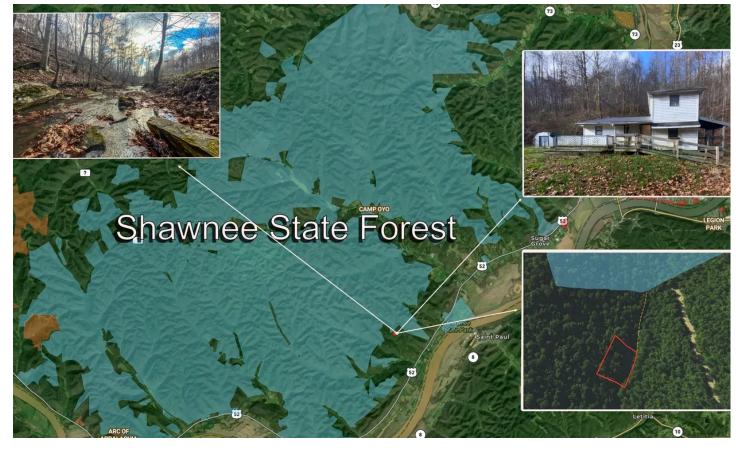

Pond Run Rd - 1 acre - Scioto County 418 Pond Run Rd Stout, OH 45684 \$49,900 1± Acres Scioto County







### **SUMMARY**

**Address** 

418 Pond Run Rd

City, State Zip

Stout, OH 45684

County

Scioto County

Type

**Residential Property** 

Latitude / Longitude

38.672408 / -83.141058

**Dwelling Square Feet** 

768

**Bedrooms / Bathrooms** 

3/1

Acreage

1

Price

\$49,900

### **Property Website**

https://www.mossyoak properties.com/property/pond-run-rd-1-acre-scioto-county-scioto-ohio/68533/









### **PROPERTY DESCRIPTION**

1 acre of land for sale in Scioto County, Ohio, featuring a 768 sq. ft. home that would make the perfect base camp. This property is at the end of a peaceful dead-end road with all utilities in place, including high-speed internet. One of the stand-out features of this property is its direct access to Shawnee State Forest, which spans over 63,000 acres.