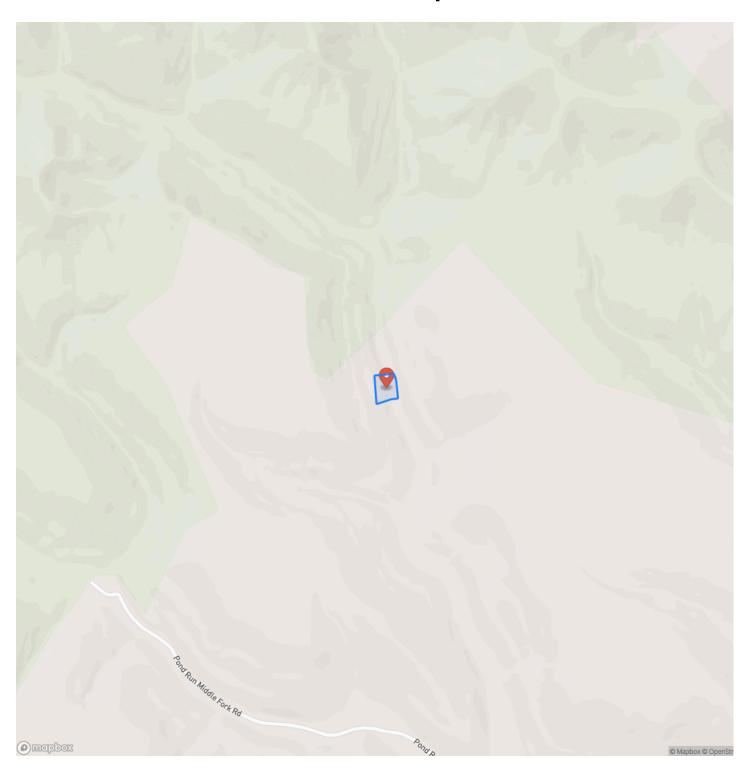

eed internet. One of the stand-out features of this property is its direct access to Shawnee State Forest, which spans over 63,000 acres. This state forest offers endless opportunities for hiking, hunting, fishing, and wildlife observation. This property also offers a beautiful creek that runs the entire length of the property. Don't miss the chance to make this peaceful retreat your own. Annual taxes are \$1,272.17.

### Property Features Include:

- 768 sq. ft. home (interior will need to be rehabbed)
- Electric, sewer, public water, & high-speed internet
- Last house on a long dead-end road
- Direct access to over 63,000 acres of Shawnee State Forest via deeded easement
- Would make an excellent base camp
- Beautiful Creek that runs the length of the property







## **Locator Map**





## **Locator Map**





## **Satellite Map**





# LISTING REPRESENTATIVE For more information contact:



### Representative

Josh Shreve

### Mobile

(740) 407-7380

#### Email

jshreve@mossyoakproperties.com

#### **Address**

3210 Sportsman Club Rd

### City / State / Zip

Johnstown, OH 43031

| NOTES |  |      |  |
|-------|--|------|--|
|       |  |      |  |
|       |  |      |  |
|       |  |      |  |
|       |  |      |  |
|       |  |      |  |
|       |  |      |  |
|       |  |      |  |
|       |  |      |  |
|       |  |      |  |
|       |  |      |  |
|       |  |      |  |
|       |  |      |  |
|       |  |      |  |
|       |  |      |  |
|       |  |      |  |
|       |  |      |  |
|       |  |      |  |
|       |  |      |  |
|       |  | <br> |  |
|       |  |