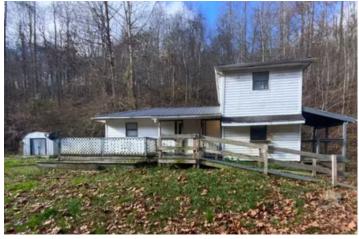

**Residential Property** 

Latitude / Longitude

38.672408 / -83.141058

**Dwelling Square Feet** 

768

**Bedrooms / Bathrooms** 

3/1

Acreage

### **PROPERTY DESCRIPTION**

1 acre of land for sale in Scioto County, Ohio, featuring a 768 sq. ft. home that would make the perfect base camp. This property is at the end of a peaceful dead-end road with all utilities in place, including high-speed internet. One of the stand-out features of this property is its direct access to Shawnee State Forest, which spans over 63,000 acres. This state forest offers endless opportunities for hiking, hunting, fishing, and wildlife observation. This property also offers a beautiful creek that runs the entire length of the property. Don't miss the chance to make this peaceful retreat your own. Annual taxes are \$1,272.17.

### Property Features Include:

- 768 sq. ft. home (interior will need to be rehabbed)
- Electric, sewer, public water, & high-speed internet
- Last house on a long dead-end road
- Direct access to over 63,000 acres of Shawnee State Forest via deeded easement
- Would make an excellent base camp
- Beautiful Creek that runs the length of the property