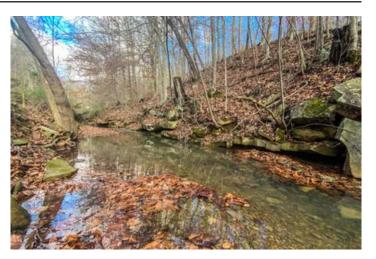

### **PROPERTY DESCRIPTION**

1 acre of land for sale in Scioto County, Ohio, featuring a 768 sq. ft. home that would make the perfect base camp. This property is at the end of a peaceful dead-end road with all utilities in place, including high-speed internet. One of the stand-out features of this property is its direct access to Shawnee State Forest, which spans over 63,000 acres. This state forest offers endless opportunities for hiking, hunting, fishing, and wildlife observation. This property also offers a beautiful creek that runs the entire length of the property. Don't miss the chance to make this peaceful retreat your own. Annual taxes are \$1,272.17.

### Property Features Include:

- 768 sq. ft. home (interior will need to be rehabbed)
- Electric, sewer, public water, & high-speed internet
- Last house on a long dead-end road
- Direct access to over 63,000 acres of Shawnee State Forest via deeded easement
- Would make an excellent base camp
- Beautiful Creek that runs the length of the property