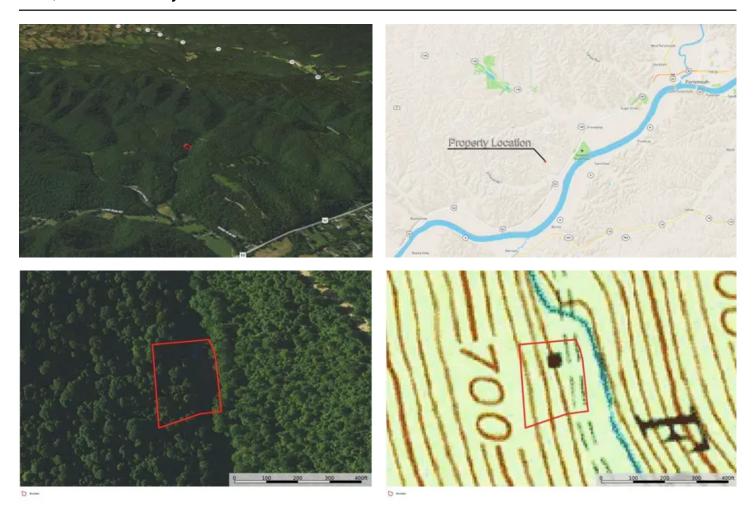

place, including high-speed internet. One of the stand-out features of this property is its direct access to Shawnee State Forest, which spans over 63,000 acres. This state forest offers endless opportunities for hiking, hunting, fishing, and wildlife observation. This property also offers a beautiful creek that runs the entire length of the property. Don't miss the chance to make this peaceful retreat your own. Annual taxes are \$1,272.17.

### Property Features Include:

- 768 sq. ft. home (interior will need to be rehabbed)
- Electric, sewer, public water, & high-speed internet
- Last house on a long dead-end road
- Direct access to over 63,000 acres of Shawnee State Forest via deeded easement
- Would make an excellent base camp
- Beautiful Creek that runs the length of the property







## **Locator Map**





## **Locator Map**





## **Satellite Map**





# LISTING REPRESENTATIVE For more information contact:



### Representative

Josh Shreve

### Mobile

(740) 407-7380

#### Email

jshreve@mossyoakproperties.com

#### **Address**

3210 Sportsman Club Rd

### City / State / Zip

Johnstown, OH 43031

| NOTES |  |      |  |
|-------|--|------|--|
|       |  |      |  |
|       |  |      |  |
|       |  |      |  |
|       |  |      |  |
|       |  |      |  |
|       |  |      |  |
|       |  |      |  |
|       |  |      |  |
|       |  |      |  |
|       |  |      |  |
|       |  |      |  |
|       |  |      |  |
|       |  |      |  |
|       |  |      |  |
|       |  |      |  |
|       |  |      |  |
|       |  |      |  |
|       |  |      |  |
|       |  |