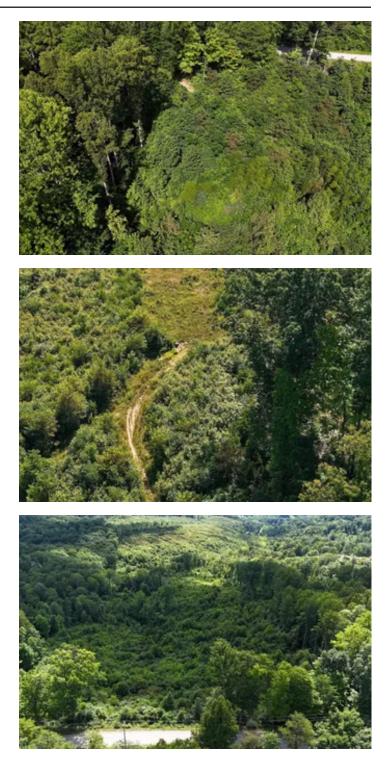

### **PROPERTY DESCRIPTION**

Land for sale in Gallia County Ohio. This property is located in Addison township, in Northeastern Gallia County. This property would be the perfect place for that getaway cabin or just to camp and enjoy nature. It is a short drive to several parks, with public hunting nearby. The property was mostly clear-cut several years ago, and the regrowth sustains many different species of wildlife.

Features of this property include:

- 15+/- acres of mostly clear-cut timber with some mature trees
- Secluded and private
- Seasonal stream
- Great for hunting and recreation
- Deer sign throughout with trophy whitetail potential
- Access from 2 different roads
- Electric nearby
- Just a few miles away from the Ohio River
- All mineral rights owned by the seller will transfer