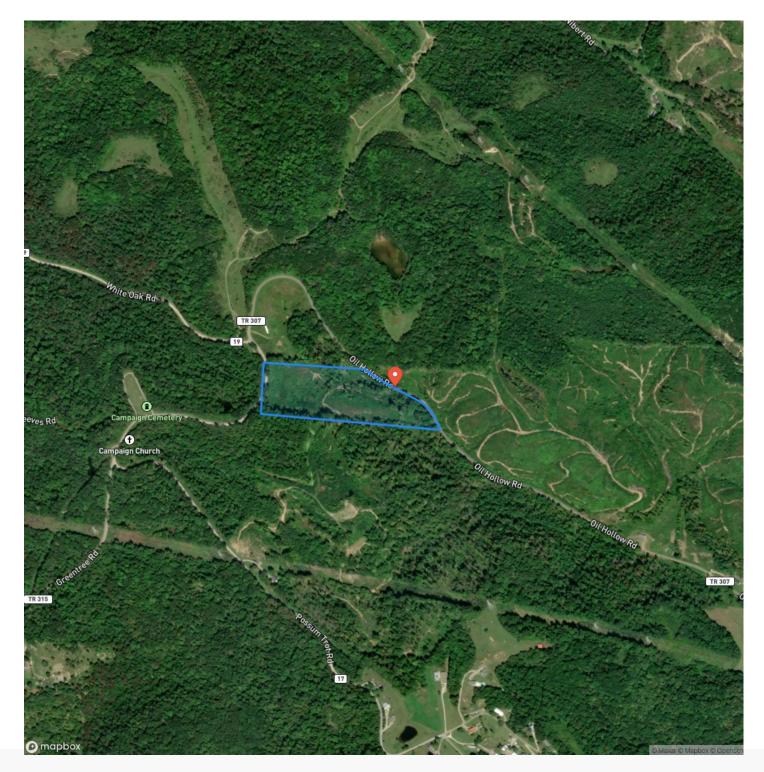

# Satellite Map

Features of this property include:

- 15+/- acres of mostly clear-cut timber with some mature trees
- Secluded and private
- Seasonal stream
- Great for hunting and recreation
- Deer sign throughout with trophy whitetail potential
- Access from 2 different roads
- Electric nearby
- Just a few miles away from the Ohio River
- All mineral rights owned by the seller will transfer