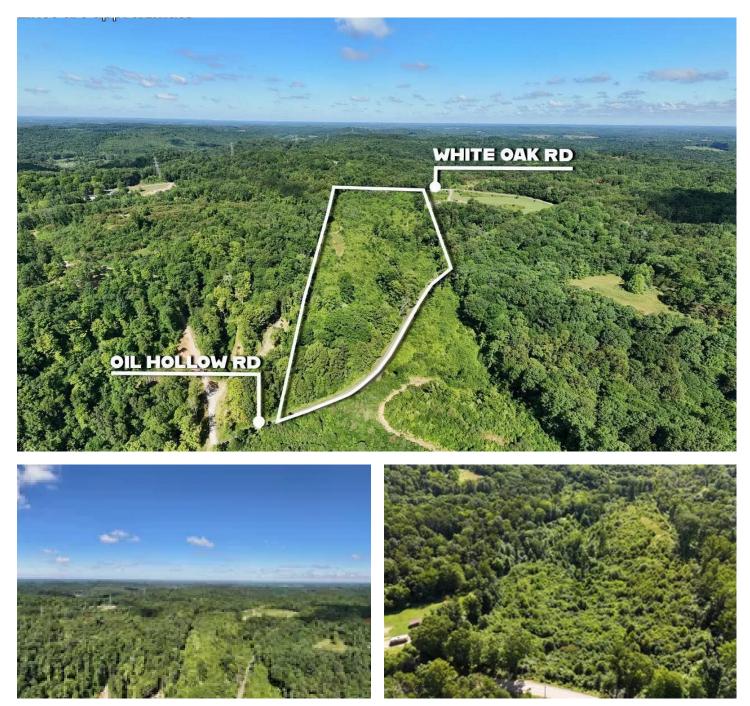

White Oak Rd - 15 acres - Gallia County 0 Oil Hollow Rd Gallipolis, OH 45631

### **PROPERTY DESCRIPTION**

Land for sale in Gallia County Ohio. This property is located in Addison township, in Northeastern Gallia County. This property would be the perfect place for that getaway cabin or just to camp and enjoy nature. It is a short drive to several parks, with public hunting nearby. The property was mostly clear-cut several years ago, and the regrowth sustains many different species of wildlife.

Features of this property include:

- 15+/- acres of mostly clear-cut timber with some mature trees
- Secluded and private
- Seasonal stream
- Great for hunting and recreation
- Deer sign throughout with trophy whitetail potential
- Access from 2 different roads
- Electric nearby
- Just a few miles away from the Ohio River
- All mineral rights owned by the seller will transfer