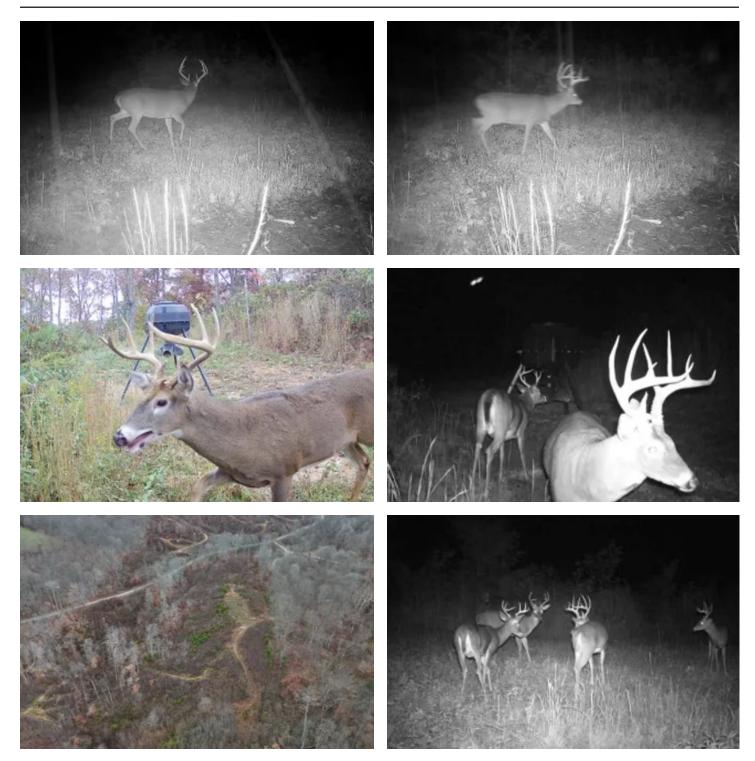

Features of this property include:

- 15+/- acres of mostly clear-cut timber with some mature trees
- Secluded and private
- Seasonal stream
- Great for hunting and recreation
- Deer sign throughout with trophy whitetail potential
- Access from 2 different roads
- Electric nearby
- Just a few miles away from the Ohio River
- All mineral rights owned by the seller will transfer