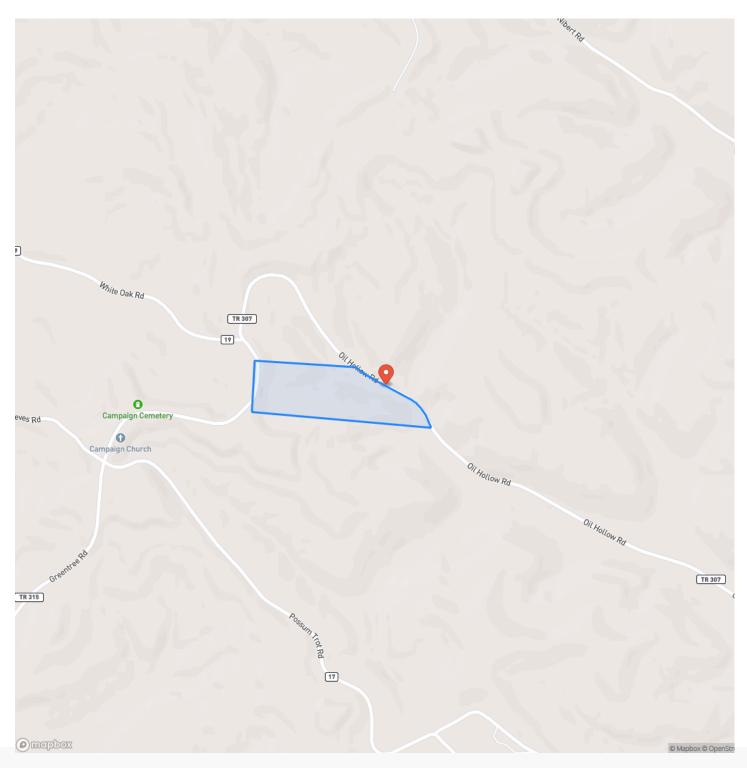

## **Locator Map**

### **SUMMARY**

Address 0 Oil Hollow Rd

**City, State Zip** Gallipolis, OH 45631

County

Gallia County

**Type** Recreational Land

**Latitude / Longitude** 38.9261 / -82.2044

Acreage