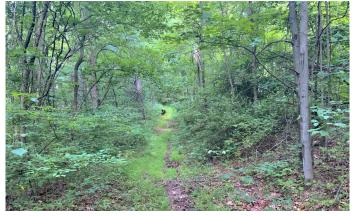

#### Property features include:

- 69 total acres
- Good mix of thick cover, and open hardwoods
- Some marketable timber
- A nice hay field (approx. 5 acres)
- Topography is mostly rolling, with a few steep areas
- Majority of the property is wooded
- Great deer and turkey habitat
- Long ridge top provides many treestand locations
- County water and electric available at the road
- Approximately 600' of road frontage on Darrah Ridge Rd