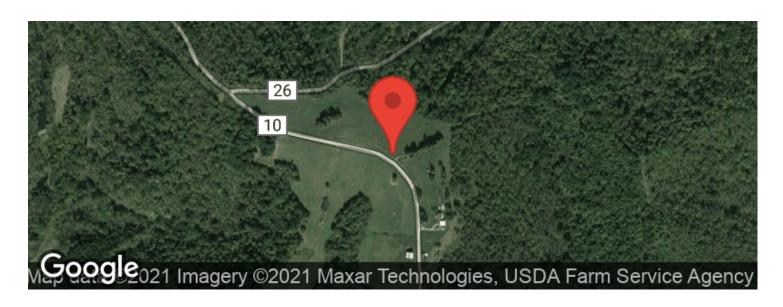

he great outdoors.

#### Property features include:

- 69 total acres
- Good mix of thick cover, and open hardwoods
- Some marketable timber
- A nice hay field (approx. 5 acres)
- Topography is mostly rolling, with a few steep areas
- Majority of the property is wooded
- Great deer and turkey habitat
- Long ridge top provides many treestand locations
- County water and electric available at the road
- Approximately 600' of road frontage on Darrah Ridge Rd

Property is located close to Caldwell, and is an easy drive from Cambridge. Annual property taxes are approximately \$540. Sellers do not own the mineral rights. Don't miss out on this quiet country setting, just minutes from I77!



**MORE INFO ONLINE:** 













# **Locator Maps**







**MORE INFO ONLINE:** 

# **Aerial Maps**







**MORE INFO ONLINE:** 

## LISTING REPRESENTATIVE

For more information contact:



#### Representative

Josh Shreve

Mobile

(740) 407-7380

**Email** 

jshreve@mossyoakproperties.com

**Address** 

9745 RAIDERS ROAD

City / State / Zip

Frazeysburg, OH 43822

| <u>NOTES</u> |  |  |  |
|--------------|--|--|--|
|              |  |  |  |
|              |  |  |  |
|              |  |  |  |
|              |  |  |  |
|              |  |  |  |
|              |  |  |  |





**NOTES** 

MORE INFO ONLINE:

# **DISCLAIMERS**

Information in this brochure is provided solely for information purposes and does not constitute an offer to sell or advertise real estate outside the states in which broker or agent licensed. The information presented has been obtained from sources deemed to be reliab