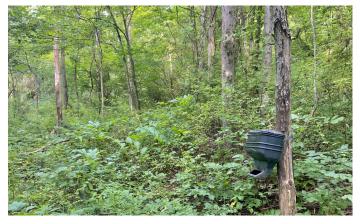

#### Property features include:

- 69 total acres
- Good mix of thick cover, and open hardwoods
- Some marketable timber
- A nice hay field (approx. 5 acres)
- Topography is mostly rolling, with a few steep areas
- Majority of the property is wooded
- Great deer and turkey habitat
- Long ridge top provides many treestand locations
- County water and electric available at the road
- Approximately 600' of road frontage on Darrah Ridge Rd