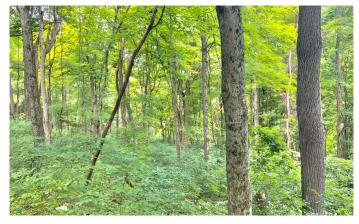

# **PROPERTY DESCRIPTION**

Land for sale in Noble County, Ohio. Located in Central Southern Noble County on Darrah Ridge Rd, in Jackson Township. This 69-acre tract would be an excellent place to build a home, or just enjoy the great outdoors.

#### Property features include:

- 69 total acres
- Good mix of thick cover, and open hardwoods
- Some marketable timber
- A nice hay field (approx. 5 acres)
- Topography is mostly rolling, with a few steep areas
- Majority of the property is wooded
- Great deer and turkey habitat
- Long ridge top provides many treestand locations
- County water and electric available at the road
- Approximately 600' of road frontage on Darrah Ridge Rd