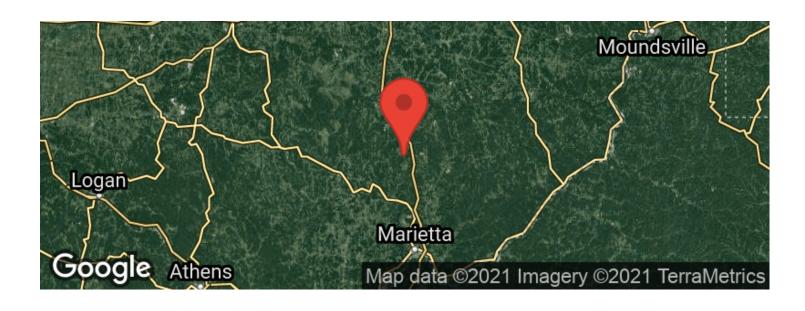

great outdoors.

#### Property features include:

- 69 total acres
- Good mix of thick cover, and open hardwoods
- Some marketable timber
- A nice hay field (approx. 5 acres)
- Topography is mostly rolling, with a few steep areas
- Majority of the property is wooded
- Great deer and turkey habitat
- Long ridge top provides many treestand locations
- County water and electric available at the road
- Approximately 600' of road frontage on Darrah Ridge Rd

Property is located close to Caldwell, and is an easy drive from Cambridge. Annual property taxes are approximately \$540. Sellers do not own the mineral rights. Don't miss out on this quiet country setting, just minutes from I77!



**MORE INFO ONLINE:** 













# **Locator Maps**







**MORE INFO ONLINE:** 

# **Aerial Maps**







**MORE INFO ONLINE:** 

## LISTING REPRESENTATIVE

For more information contact:



#### Representative

Josh Shreve

Mobile

(740) 407-7380

**Email** 

jshreve@mossyoakproperties.com

**Address** 

9745 RAIDERS ROAD

City / State / Zip

Frazeysburg, OH 43822

| <u>NOTES</u> |  |  |  |
|--------------|--|--|--|
|              |  |  |  |
|              |  |  |  |
|              |  |  |  |
|              |  |  |  |
|              |  |  |  |
|              |  |  |  |





**NOTES** 

MORE INFO ONLINE:

# **DISCLAIMERS**

Information in this brochure is provided solely for information purposes and does not constitute an offer to sell or advertise real estate outside the states in which broker or agent licensed. The information presented has been obtained from sources deemed to be reliable