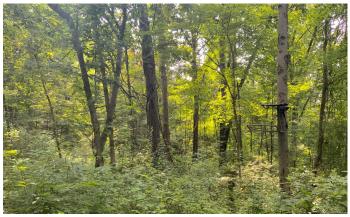

#### Property features include:

- 69 total acres
- Good mix of thick cover, and open hardwoods
- Some marketable timber
- A nice hay field (approx. 5 acres)
- Topography is mostly rolling, with a few steep areas
- Majority of the property is wooded
- Great deer and turkey habitat
- Long ridge top provides many treestand locations
- County water and electric available at the road
- Approximately 600' of road frontage on Darrah Ridge Rd