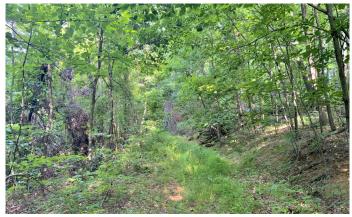

# **PROPERTY DESCRIPTION**

Land for sale in Noble County, Ohio. Located in Central Southern Noble County on Darrah Ridge Rd, in Jackson Township. This 69-acre tract would be an excellent place to build a home, or just enjoy the great outdoors.

#### Property features include:

- 69 total acres
- Good mix of thick cover, and open hardwoods
- Some marketable timber
- A nice hay field (approx. 5 acres)
- Topography is mostly rolling, with a few steep areas
- Majority of the property is wooded
- Great deer and turkey habitat
- Long ridge top provides many treestand locations
- County water and electric available at the road
- Approximately 600' of road frontage on Darrah Ridge Rd