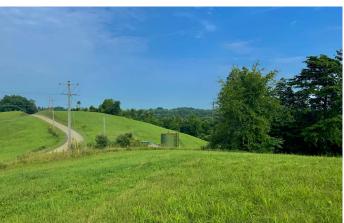

#### Property features include:

- 69 total acres
- Good mix of thick cover, and open hardwoods
- Some marketable timber
- A nice hay field (approx. 5 acres)
- Topography is mostly rolling, with a few steep areas
- Majority of the property is wooded
- Great deer and turkey habitat
- Long ridge top provides many treestand locations
- County water and electric available at the road
- Approximately 600' of road frontage on Darrah Ridge Rd

Property is located close to Caldwell, and is an easy drive from Cambridge. Annual property taxes are approximately \$540. Sellers do not own the mineral rights. Don't miss out on this quiet country setting, just minutes from I77!