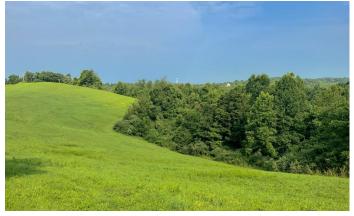

# **PROPERTY DESCRIPTION**

Land for sale in Noble County, Ohio. Located in Central Southern Noble County on Darrah Ridge Rd, in Jackson Township. This 69-acre tract would be an excellent place to build a home, or just enjoy the great outdoors.

#### Property features include:

- 69 total acres
- Good mix of thick cover, and open hardwoods
- Some marketable timber
- A nice hay field (approx. 5 acres)
- Topography is mostly rolling, with a few steep areas
- Majority of the property is wooded
- Great deer and turkey habitat
- Long ridge top provides many treestand locations
- County water and electric available at the road
- Approximately 600' of road frontage on Darrah Ridge Rd