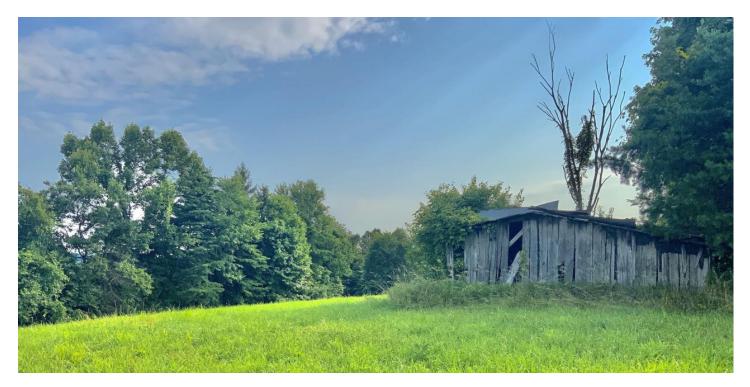

# **PROPERTY DESCRIPTION**

Land for sale in Noble County, Ohio. Located in Central Southern Noble County on Darrah Ridge Rd, in Jackson Township. This 69-acre tract would be an excellent place to build a home, or just enjoy the great outdoors.

#### Property features include:

- 69 total acres
- Good mix of thick cover, and open hardwoods
- Some marketable timber
- A nice hay field (approx. 5 acres)
- Topography is mostly rolling, with a few steep areas
- Majority of the property is wooded
- Great deer and turkey habitat
- Long ridge top provides many treestand locations
- County water and electric available at the road
- Approximately 600' of road frontage on Darrah Ridge Rd