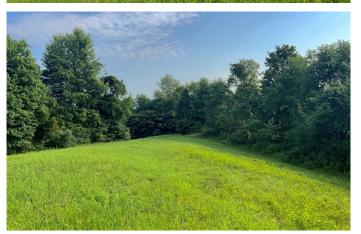

#### Property features include:

- 69 total acres
- Good mix of thick cover, and open hardwoods
- Some marketable timber
- A nice hay field (approx. 5 acres)
- Topography is mostly rolling, with a few steep areas
- Majority of the property is wooded
- Great deer and turkey habitat
- Long ridge top provides many treestand locations
- County water and electric available at the road
- Approximately 600' of road frontage on Darrah Ridge Rd