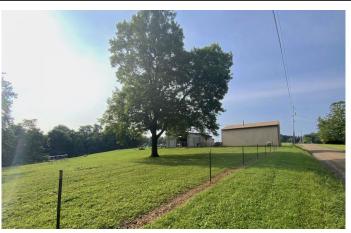

#### Property features include:

- 20 total acres
- 1,200 sq ft pole barn, with (3) 12x14 bays
- Animal barn with loft for storing equipment and hay
- Fenced areas for livestock (approx. 2.5 acres)
- A nice hay field (approx. 4 acres)
- Topography is mostly rolling
- Majority of the property is wooded
- Great deer and turkey habitat
- Spring house for water
- Older septic system on the property, condition unknown
- Approximately 1225' of road frontage on Baker Rd
- Gas well on the property is scheduled to be plugged