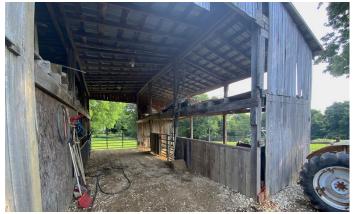

#### Property features include:

- 20 total acres
- 1,200 sq ft pole barn, with (3) 12x14 bays
- Animal barn with loft for storing equipment and hay
- Fenced areas for livestock (approx. 2.5 acres)
- A nice hay field (approx. 4 acres)
- Topography is mostly rolling
- Majority of the property is wooded
- Great deer and turkey habitat
- Spring house for water
- Older septic system on the property, condition unknown
- Approximately 1225' of road frontage on Baker Rd
- Gas well on the property is scheduled to be plugged