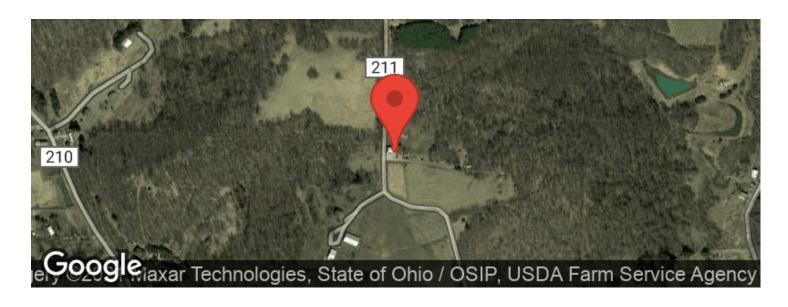

ock (approx. 2.5 acres)
- A nice hay field (approx. 4 acres)
- Topography is mostly rolling
- Majority of the property is wooded
- Great deer and turkey habitat
- Spring house for water
- Older septic system on the property, condition unknown
- Approximately 1225' of road frontage on Baker Rd
- Gas well on the property is scheduled to be plugged

Property is located close to Newark, and is an easy drive from Columbus. Annual property taxes are approximately \$1830. Any mineral rights the seller owns will transfer. Properties in this area don't come along very often. So, take advantage of this opportunity!



**MORE INFO ONLINE:** 

# Baker Rd - 20 acres - Licking County St Louisville, OH / Licking County













### **Locator Maps**







**MORE INFO ONLINE:** 

### **Aerial Maps**







**MORE INFO ONLINE:** 

### **Baker Rd - 20 acres - Licking County St Louisville, OH / Licking County**

### LISTING REPRESENTATIVE

For more information contact:



### Representative

Josh Shreve

Mobile

(740) 407-7380

**Email** 

jshreve@mossyoakproperties.com

**Address** 

9745 RAIDERS ROAD

City / State / Zip

Frazeysburg, OH 43822

| <u>NOTES</u> |  |  |  |
|--------------|--|--|--|
|              |  |  |  |
|              |  |  |  |
|              |  |  |  |
|              |  |  |  |
|              |  |  |  |





**NOTES** 

MORE INFO ONLINE:

### **DISCLAIMERS**

Information in this brochure is provided solely for information purposes and does not constitute an offer to sell or advertise real estate outside the states in which broker or agent licensed. The information pre