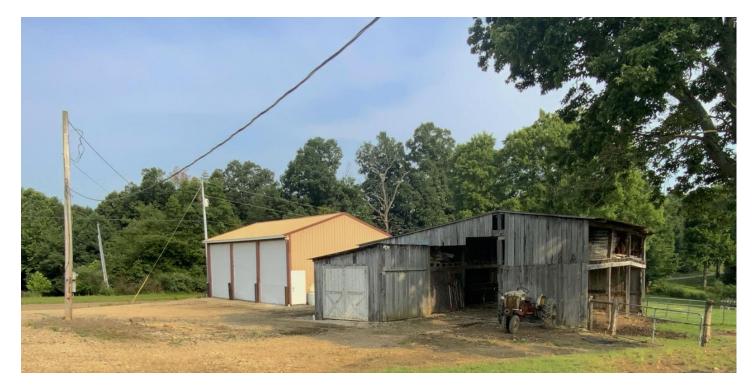

#### Property features include:

- 20 total acres
- 1,200 sq ft pole barn, with (3) 12x14 bays
- Animal barn with loft for storing equipment and hay
- Fenced areas for livestock (approx. 2.5 acres)
- A nice hay field (approx. 4 acres)
- Topography is mostly rolling
- Majority of the property is wooded
- Great deer and turkey habitat
- Spring house for water
- Older septic system on the property, condition unknown
- Approximately 1225' of road frontage on Baker Rd
- Gas well on the property is scheduled to be plugged

Property is located close to Newark, and is an easy drive from Columbus. Annual property taxes are approximately \$1830. Any mineral rights the seller owns will transfer. Properties in this area don't come along very often. So, take advantage of this opportunity!