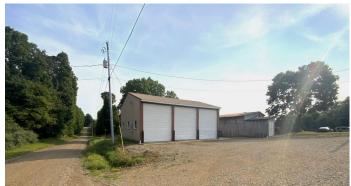

#### Property features include:

- 20 total acres
- 1,200 sq ft pole barn, with (3) 12x14 bays
- Animal barn with loft for storing equipment and hay
- Fenced areas for livestock (approx. 2.5 acres)
- A nice hay field (approx. 4 acres)
- Topography is mostly rolling
- Majority of the property is wooded
- Great deer and turkey habitat
- Spring house for water
- Older septic system on the property, condition unknown
- Approximately 1225' of road frontage on Baker Rd
- Gas well on the property is scheduled to be plugged