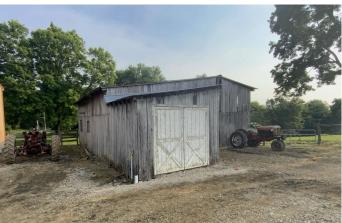

#### Property features include:

- 20 total acres
- 1,200 sq ft pole barn, with (3) 12x14 bays
- Animal barn with loft for storing equipment and hay
- Fenced areas for livestock (approx. 2.5 acres)
- A nice hay field (approx. 4 acres)
- Topography is mostly rolling
- Majority of the property is wooded
- Great deer and turkey habitat
- Spring house for water
- Older septic system on the property, condition unknown
- Approximately 1225' of road frontage on Baker Rd
- Gas well on the property is scheduled to be plugged