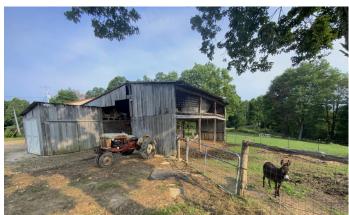

### **PROPERTY DESCRIPTION**

Land for sale in Licking County, Ohio. Located in Northern Licking County on Baker Rd. in Eden Township. This 20-acre tract would be an excellent place to build a home, move your business, or start a mini farm.

#### Property features include:

- 20 total acres
- 1,200 sq ft pole barn, with (3) 12x14 bays
- Animal barn with loft for storing equipment and hay
- Fenced areas for livestock (approx. 2.5 acres)
- A nice hay field (approx. 4 acres)
- Topography is mostly rolling
- Majority of the property is wooded
- Great deer and turkey habitat
- Spring house for water
- Older septic system on the property, condition unknown
- Approximately 1225' of road frontage on Baker Rd
- Gas well on the property is scheduled to be plugged