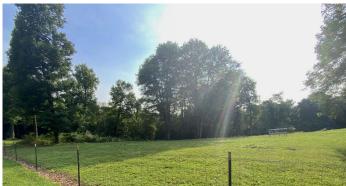

#### Property features include:

- 20 total acres
- 1,200 sq ft pole barn, with (3) 12x14 bays
- Animal barn with loft for storing equipment and hay
- Fenced areas for livestock (approx. 2.5 acres)
- A nice hay field (approx. 4 acres)
- Topography is mostly rolling
- Majority of the property is wooded
- Great deer and turkey habitat
- Spring house for water
- Older septic system on the property, condition unknown
- Approximately 1225' of road frontage on Baker Rd
- Gas well on the property is scheduled to be plugged