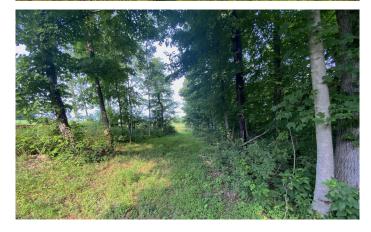

### **PROPERTY DESCRIPTION**

Land for sale in Licking County, Ohio. Located in Northern Licking County on Baker Rd. in Eden Township. This 20-acre tract would be an excellent place to build a home, move your business, or start a mini farm.

#### Property features include:

- 20 total acres
- 1,200 sq ft pole barn, with (3) 12x14 bays
- Animal barn with loft for storing equipment and hay
- Fenced areas for livestock (approx. 2.5 acres)
- A nice hay field (approx. 4 acres)
- Topography is mostly rolling
- Majority of the property is wooded
- Great deer and turkey habitat
- Spring house for water
- Older septic system on the property, condition unknown
- Approximately 1225' of road frontage on Baker Rd
- Gas well on the property is scheduled to be plugged