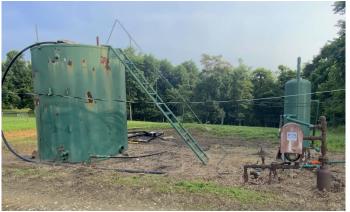

#### Property features include:

- 20 total acres
- 1,200 sq ft pole barn, with (3) 12x14 bays
- Animal barn with loft for storing equipment and hay
- Fenced areas for livestock (approx. 2.5 acres)
- A nice hay field (approx. 4 acres)
- Topography is mostly rolling
- Majority of the property is wooded
- Great deer and turkey habitat
- Spring house for water
- Older septic system on the property, condition unknown
- Approximately 1225' of road frontage on Baker Rd
- Gas well on the property is scheduled to be plugged