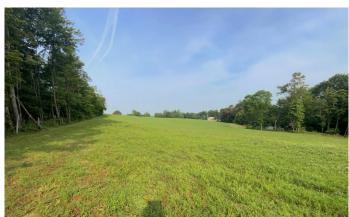

### **PROPERTY DESCRIPTION**

Land for sale in Licking County, Ohio. Located in Northern Licking County on Baker Rd. in Eden Township. This 20-acre tract would be an excellent place to build a home, move your business, or start a mini farm.

#### Property features include:

- 20 total acres
- 1,200 sq ft pole barn, with (3) 12x14 bays
- Animal barn with loft for storing equipment and hay
- Fenced areas for livestock (approx. 2.5 acres)
- A nice hay field (approx. 4 acres)
- Topography is mostly rolling
- Majority of the property is wooded
- Great deer and turkey habitat
- Spring house for water
- Older septic system on the property, condition unknown
- Approximately 1225' of road frontage on Baker Rd
- Gas well on the property is scheduled to be plugged