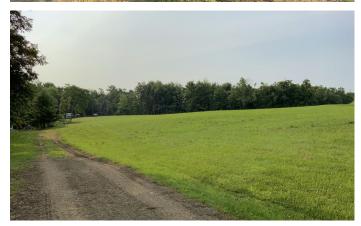

### **PROPERTY DESCRIPTION**

Land for sale in Licking County, Ohio. Located in Northern Licking County on Baker Rd. in Eden Township. This 20-acre tract would be an excellent place to build a home, move your business, or start a mini farm.

#### Property features include:

- 20 total acres
- 1,200 sq ft pole barn, with (3) 12x14 bays
- Animal barn with loft for storing equipment and hay
- Fenced areas for livestock (approx. 2.5 acres)
- A nice hay field (approx. 4 acres)
- Topography is mostly rolling
- Majority of the property is wooded
- Great deer and turkey habitat
- Spring house for water
- Older septic system on the property, condition unknown
- Approximately 1225' of road frontage on Baker Rd
- Gas well on the property is scheduled to be plugged