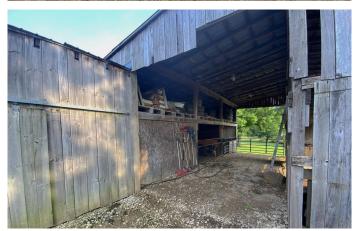

#### Property features include:

- 20 total acres
- 1,200 sq ft pole barn, with (3) 12x14 bays
- Animal barn with loft for storing equipment and hay
- Fenced areas for livestock (approx. 2.5 acres)
- A nice hay field (approx. 4 acres)
- Topography is mostly rolling
- Majority of the property is wooded
- Great deer and turkey habitat
- Spring house for water
- Older septic system on the property, condition unknown
- Approximately 1225' of road frontage on Baker Rd
- Gas well on the property is scheduled to be plugged