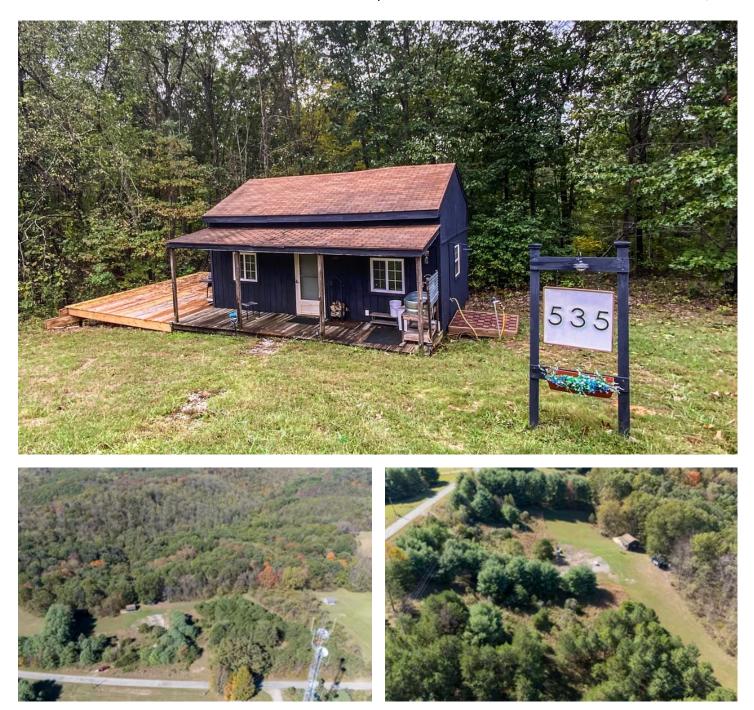

Whiskey Run - 10 acres - Pike County 535 Whiskey Run Rd Chillicothe, OH 45601

**\$125,000** 10± Acres Pike County

### **PROPERTY DESCRIPTION**

Land for sale in Pike County Ohio. If you're looking for a serene getaway, this 10-acre parcel of land in beautiful Pike County, Ohio, may be just what you need. As you arrive, a gated gravel drive welcomes you to a charming cabin that has been recently renovated, providing modern comforts while retaining its rustic charm. The property is equipped with essential utilities, including electric and water, making it easy to enjoy both the cabin and the surrounding nature. With a delightful mix of open fields, wooded areas, and impressive rock outcroppings, this land offers plenty of opportunities for exploration and relaxation. Whether you're interested in hiking, hunting, or simply soaking in the peaceful atmosphere, this location serves as an ideal base camp. It's perfect for weekend retreats or longer stays, allowing you to unwind away from the hustle and bustle of everyday life. Imagine spending warm summer days surrounded by nature or cozying up in the cabin during chilly nights under the starry sky. This property beautifully combines comfort and adventure, making it an excellent investment for anyone seeking a slice of tranquility in the heart of Ohio's outdoors. Don't miss your chance to own this piece of paradise.