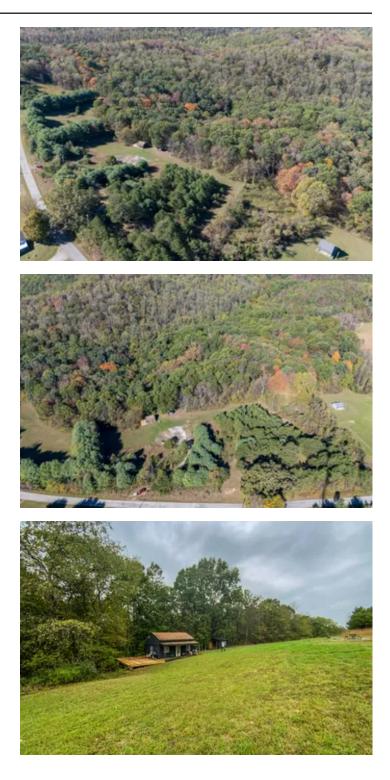

### **PROPERTY DESCRIPTION**

Land for sale in Pike County Ohio. If you're looking for a serene getaway, this 10-acre parcel of land in beautiful Pike County, Ohio, may be just what you need. As you arrive, a gated gravel drive welcomes you to a charming cabin that has been recently renovated, providing modern comforts while retaining its rustic charm. The property is equipped with essential utilities, including electric and water, making it easy to enjoy both the cabin and the surrounding nature. With a delightful mix of open fields, wooded areas, and impressive rock outcroppings, this land offers plenty of opportunities for exploration and relaxation. Whether you're interested in hiking, hunting, or simply soaking in the peaceful atmosphere, this location serves as an ideal base camp. It's perfect for weekend retreats or longer stays, allowing you to unwind away from the hustle and bustle of everyday life. Imagine spending warm summer days surrounded by nature or cozying up in the cabin during chilly nights under the starry sky. This property beautifully combines comfort and adventure, making it an excellent investment for anyone seeking a slice of tranquility in the heart of Ohio's outdoors. Don't miss your chance to own this piece of paradise.