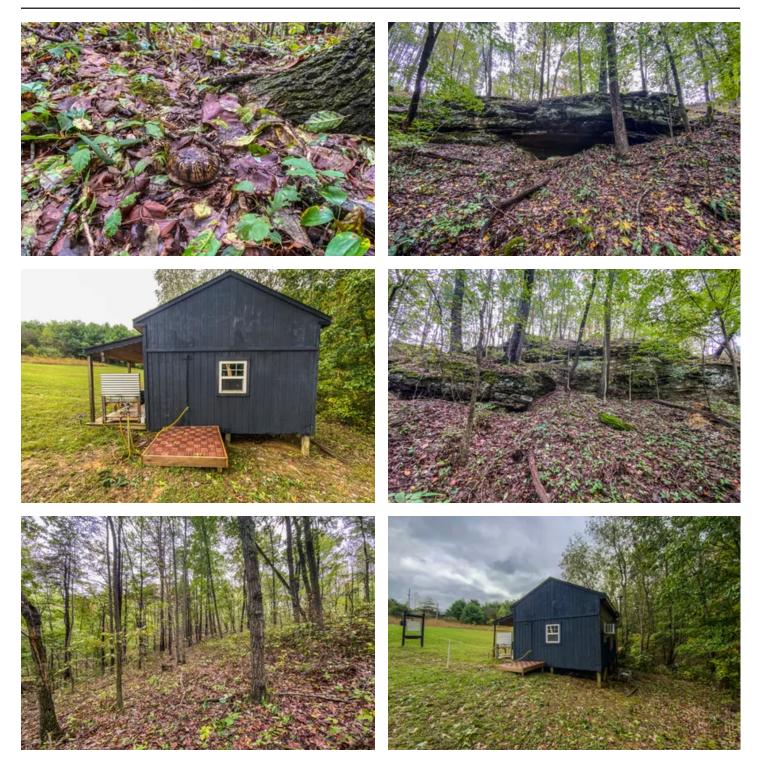

### **PROPERTY DESCRIPTION**

Land for sale in Pike County Ohio. If you're looking for a serene getaway, this 10-acre parcel of land in beautiful Pike County, Ohio, may be just what you need. As you arrive, a gated gravel drive welcomes you to a charming cabin that has been recently renovated, providing modern comforts while retaining its rustic charm. The property is equipped with essential utilities, including electric and water, making it easy to enjoy both the cabin and the surrounding nature. With a delightful mix of open fields, wooded areas, and impressive rock outcroppings, this land offers plenty of opportunities for exploration and relaxation. Whether you're interested in hiking, hunting, or simply soaking in the peaceful atmosphere, this location serves as an ideal base camp. It's perfect for weekend retreats or longer stays, allowing you to unwind away from the hustle and bustle of everyday life. Imagine spending warm summer days surrounded by nature or cozying up in the cabin during chilly nights under the starry sky. This property beautifully combines comfort and adventure, making it an excellent investment for anyone seeking a slice of tranquility in the heart of Ohio's outdoors. Don't miss your chance to own this piece of paradise.