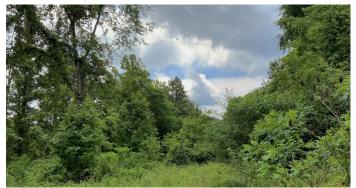

#### The property features include:

- Nearly surrounded by Wayne National Forest
- Great deer and turkey habitat
- Deer stands and feeders in place
- Gated access from the road
- Access to the property from two different roads
- Seller raves about the deer hunting in the area
- Topography is mostly rolling with a few steeper spots and ridge-top trails
- Several fruit bearing trees
- Storage shed that includes riding mower, push mower, and other property maintenance items