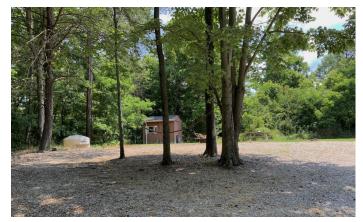

#### The property features include:

- Nearly surrounded by Wayne National Forest
- Great deer and turkey habitat
- Deer stands and feeders in place
- Gated access from the road
- Access to the property from two different roads
- Seller raves about the deer hunting in the area
- Topography is mostly rolling with a few steeper spots and ridge-top trails
- Several fruit bearing trees
- Storage shed that includes riding mower, push mower, and other property maintenance items