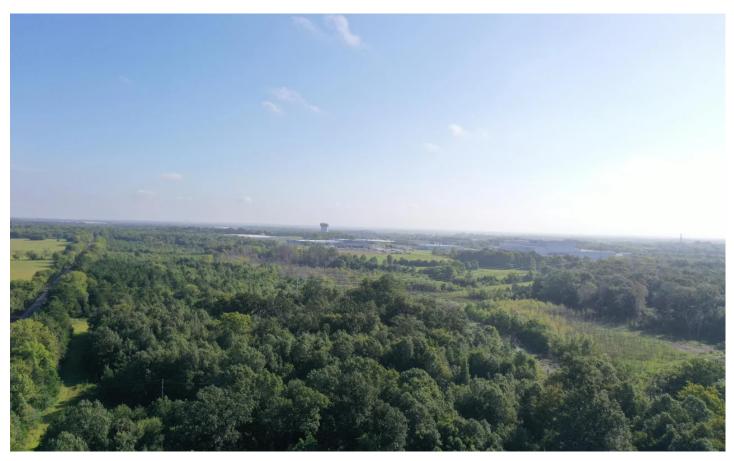

## **PROPERTY DESCRIPTION**

Gorgeous 214 acre, mostly wooded property, close to Montgomery at Hope Hull, with potential future higher and better use. This property is on W. Mclean Road and has big hardwoods, pine, open areas, creeks and a 5 acre duck pond. This is an outstanding hunting or residential property only minutes from town. It is a great opportunity for a beautiful residential property that also has plentiful deer, duck and small game hunting. It is an aesthetically pretty property with big specimen oaks, small and large openings, creeks and a duck pond that could be converted to a bass pond.

# **Aerial Maps**