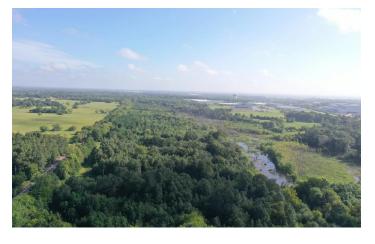

## **PROPERTY DESCRIPTION**

Gorgeous 214 acre, mostly wooded property, close to Montgomery at Hope Hull, with potential future higher and better use. This property is on W. Mclean Road and has big hardwoods, pine, open areas, creeks and a 5 acre duck pond. This is an outstanding hunting or residential property only minutes from town. It is a great opportunity for a beautiful residential property that also has plentiful deer, duck and small game hunting. It is an aesthetically pretty property with big specimen oaks, small and large openings, creeks and a duck pond that could be converted to a bass pond.

# **Aerial Maps**