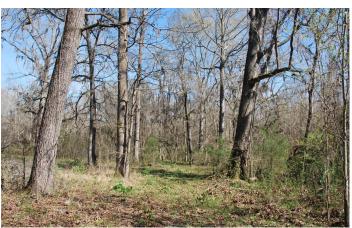

## **PROPERTY DESCRIPTION**

Gorgeous 214 acre, mostly wooded property, close to Montgomery at Hope Hull, with potential future higher and better use. This property is on W. Mclean Road and has big hardwoods, pine, open areas, creeks and a 5 acre duck pond. This is an outstanding hunting or residential property only minutes from town. It is a great opportunity for a beautiful residential property that also has plentiful deer, duck and small game hunting. It is an aesthetically pretty property with big specimen oaks, small and large openings, creeks and a duck pond that could be converted to a bass pond.