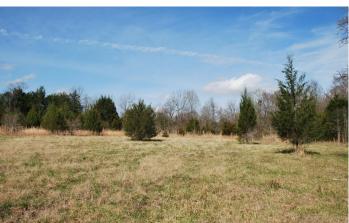

## **PROPERTY DESCRIPTION**

Gorgeous 214 acre, mostly wooded property, close to Montgomery at Hope Hull, with potential future higher and better use. This property is on W. Mclean Road and has big hardwoods, pine, open areas, creeks and a 5 acre duck pond. This is an outstanding hunting or residential property only minutes from town. It is a great opportunity for a beautiful residential property that also has plentiful deer, duck and small game hunting. It is an aesthetically pretty property with big specimen oaks, small and large openings, creeks and a duck pond that could be converted to a bass pond.

Enjoy this close in property to live on, and/or hunt and recreate while being only minutes from all of Montgomery. Gorgeous property!!