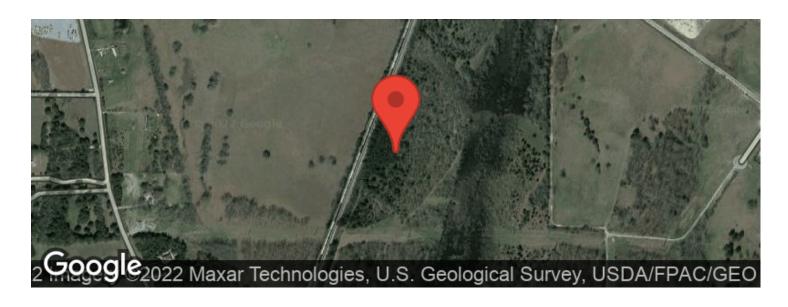

# **Aerial Maps**

## **PROPERTY DESCRIPTION**

Gorgeous 214 acre, mostly wooded property, close to Montgomery at Hope Hull, with potential future higher and better use. This property is on W. Mclean Road and has big hardwoods, pine, open areas, creeks and a 5 acre duck pond. This is an outstanding hunting or residential property only minutes from town. It is a great opportunity for a beautiful residential property that also has plentiful deer, duck and small game hunting. It is an aesthetically pretty property with big specimen oaks, small and large openings, creeks and a duck pond that could be converted to a bass pond.