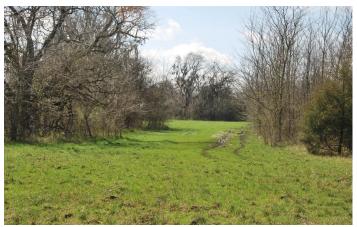

## **PROPERTY DESCRIPTION**

Gorgeous 214 acre, mostly wooded property, close to Montgomery at Hope Hull, with potential future higher and better use. This property is on W. Mclean Road and has big hardwoods, pine, open areas, creeks and a 5 acre duck pond. This is an outstanding hunting or residential property only minutes from town. It is a great opportunity for a beautiful residential property that also has plentiful deer, duck and small game hunting. It is an aesthetically pretty property with big specimen oaks, small and large openings, creeks and a duck pond that could be converted to a bass pond.