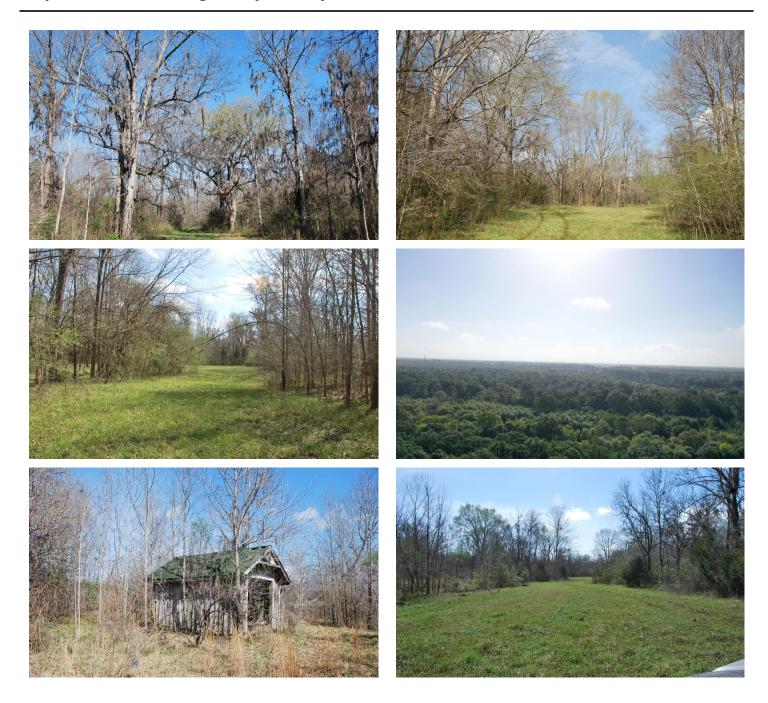

## **PROPERTY DESCRIPTION**

Gorgeous 214 acre, mostly wooded property, close to Montgomery at Hope Hull, with potential future higher and better use. This property is on W. Mclean Road and has big hardwoods, pine, open areas, creeks and a 5 acre duck pond. This is an outstanding hunting or residential property only minutes from town. It is a great opportunity for a beautiful residential property that also has plentiful deer, duck and small game hunting. It is an aesthetically pretty property with big specimen oaks, small and large openings, creeks and a duck pond that could be converted to a bass pond.

Enjoy this close in property to live on, and/or hunt and recreate while being only minutes from all of Montgomery. Gorgeous property!!