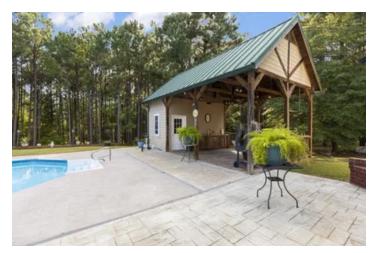

The outside features a front porch, a large covered back porch overlooking the pool, a pool house with restroom and loft as well as a cooking area.

The property is all gently rolling, hunt-able mature hardwoods and pine mixture with a small creek. This is a gorgeous property in a great area with a beautiful home and pool with lots of room to roam. An additional 37 can be purchased.