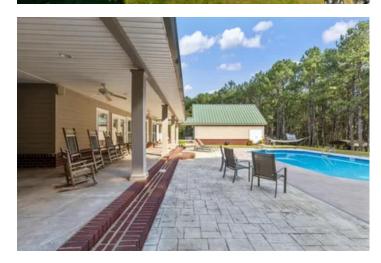

The home is warm and comfortable with an open plan large great room/kitchen area looking out over the large back porch and pool. There is a large second great room and 3 bedrooms downstairs. The downstairs has high ceilings and hardwood throughout. Upstairs there is a large 45' x 27' playroom area, and 2 bedrooms. Throughout the house there is lots of extra storage space with many large closets, lots of walk in and floored space.

The outside features a front porch, a large covered back porch overlooking the pool, a pool house with restroom and loft as well as a cooking area.

The property is all gently rolling, hunt-able mature hardwoods and pine mixture with a small creek. This is a gorgeous property in a great area with a beautiful home and pool with lots of room to roam. An additional 37 can be purchased.