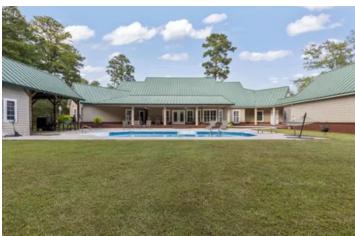

### **PROPERTY DESCRIPTION**

Beautiful home on 10 wooded acres only 35 minutes from E. Montgomery. With almost 5,100 sq. ft, 5 bedrooms, 4 ½ baths, double garage, pool with pool house and cooking area, all sitting on 10 acres you have all you will ever need to have the time of your life on your own slice of heaven.

The outside features a front porch, a large covered back porch overlooking the pool, a pool house with restroom and loft as well as a cooking area.

The property is all gently rolling, hunt-able mature hardwoods and pine mixture with a small creek. This is a gorgeous property in a great area with a beautiful home and pool with lots of room to roam. An additional 37 can be purchased.