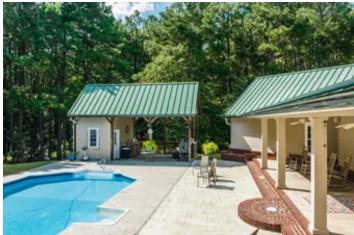

The outside features a front porch, a large covered back porch overlooking the pool, a pool house with restroom and loft as well as a cooking area.

The property is all gently rolling, hunt-able mature hardwoods and pine mixture with a small creek. This is a gorgeous property in a great area with a beautiful home and pool with lots of room to roam. An additional 37 can be purchased.