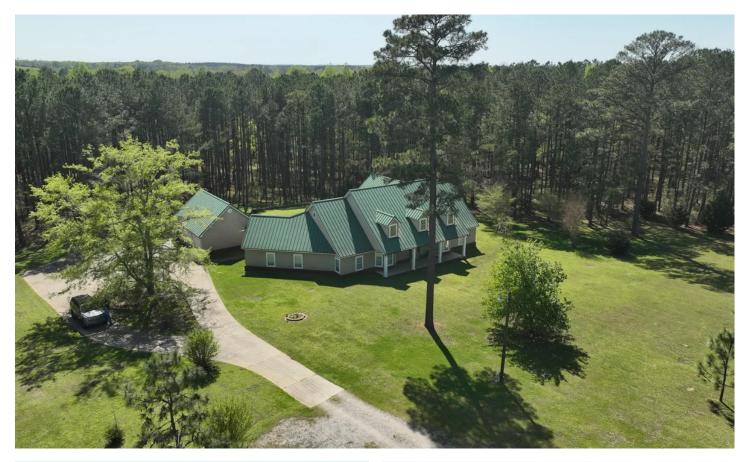

Beautiful Home with 10 Acres in Bullock County 178 County Rd 61 Union Springs, AL 36089

\$639,500 10± Acres Bullock County

### **PROPERTY DESCRIPTION**

Beautiful home on 10 wooded acres only 35 minutes from E. Montgomery. With almost 5,100 sq. ft, 5 bedrooms, 4 ½ baths, double garage, pool with pool house and cooking area, all sitting on 10 acres you have all you will ever need to have the time of your life on your own slice of heaven.

The home is warm and comfortable with an open plan large great room/kitchen area looking out over the large back porch and pool. There is a large second great room and 3 bedrooms downstairs. The downstairs has high ceilings and hardwood throughout. Upstairs there is a large 45' x 27' playroom area, and 2 bedrooms. Throughout the house there is lots of extra storage space with many large closets, lots of walk in and floored space.

The outside features a front porch, a large covered back porch overlooking the pool, a pool house with restroom and loft as well as a cooking area.

The property is all gently rolling, hunt-able mature hardwoods and pine mixture with a small creek. This is a gorgeous property in a great area with a beautiful home and pool with lots of room to roam. An additional 37 can be purchased.