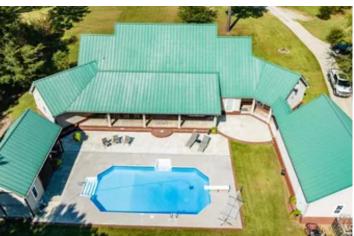

### **PROPERTY DESCRIPTION**

Beautiful home on 10 wooded acres only 35 minutes from E. Montgomery. With almost 5,100 sq. ft, 5 bedrooms, 4 ½ baths, double garage, pool with pool house and cooking area, all sitting on 10 acres you have all you will ever need to have the time of your life on your own slice of heaven.

The outside features a front porch, a large covered back porch overlooking the pool, a pool house with restroom and loft as well as a cooking area.

The property is all gently rolling, hunt-able mature hardwoods and pine mixture with a small creek. This is a gorgeous property in a great area with a beautiful home and pool with lots of room to roam. An additional 37 can be purchased.