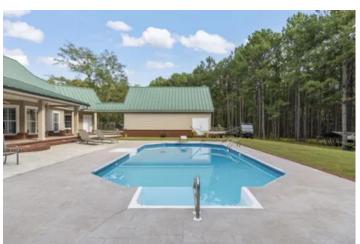

### **PROPERTY DESCRIPTION**

Beautiful home on 10 wooded acres only 35 minutes from E. Montgomery. With almost 5,100 sq. ft, 5 bedrooms, 4 ½ baths, double garage, pool with pool house and cooking area, all sitting on 10 acres you have all you will ever need to have the time of your life on your own slice of heaven.

The outside features a front porch, a large covered back porch overlooking the pool, a pool house with restroom and loft as well as a cooking area.

The property is all gently rolling, hunt-able mature hardwoods and pine mixture with a small creek. This is a gorgeous property in a great area with a beautiful home and pool with lots of room to roam. An additional 37 can be purchased.