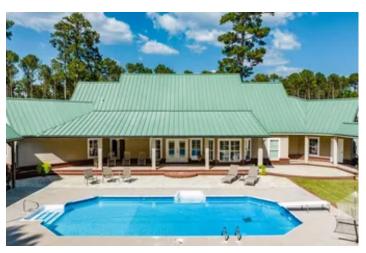

### **PROPERTY DESCRIPTION**

Beautiful home on 10 wooded acres only 35 minutes from E. Montgomery. With almost 5,100 sq. ft, 5 bedrooms, 4 ½ baths, double garage, pool with pool house and cooking area, all sitting on 10 acres you have all you will ever need to have the time of your life on your own slice of heaven.

The outside features a front porch, a large covered back porch overlooking the pool, a pool house with restroom and loft as well as a cooking area.

The property is all gently rolling, hunt-able mature hardwoods and pine mixture with a small creek. This is a gorgeous property in a great area with a beautiful home and pool with lots of room to roam. An additional 37 can be purchased.