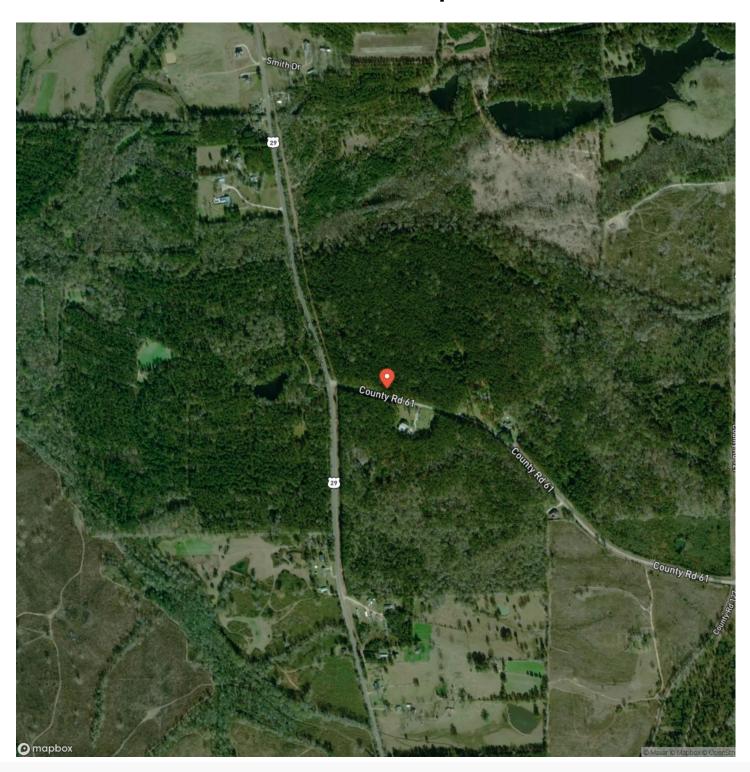

# **Satellite Map**

### Acreage

10

The outside features a front porch, a large covered back porch overlooking the pool, a pool house with restroom and loft as well as a cooking area.

The property is all gently rolling, hunt-able mature hardwoods and pine mixture with a small creek. This is a gorgeous property in a great area with a beautiful home and pool with lots of room to roam. An additional 37 can be purchased.