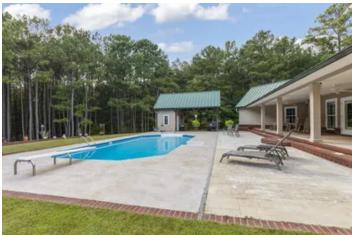

### **PROPERTY DESCRIPTION**

Beautiful home on 10 wooded acres only 35 minutes from E. Montgomery. With almost 5,100 sq. ft, 5 bedrooms, 4 ½ baths, double garage, pool with pool house and cooking area, all sitting on 10 acres you have all you will ever need to have the time of your life on your own slice of heaven.

The outside features a front porch, a large covered back porch overlooking the pool, a pool house with restroom and loft as well as a cooking area.

The property is all gently rolling, hunt-able mature hardwoods and pine mixture with a small creek. This is a gorgeous property in a great area with a beautiful home and pool with lots of room to roam. An additional 37 can be purchased.