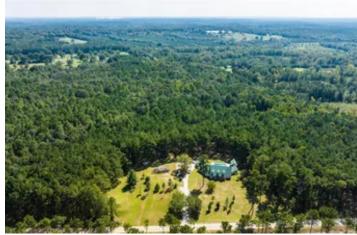

Beautiful Home with 10 Acres in Bullock County 178 County Rd 61 Union Springs, AL 36089

\$639,500 10± Acres Bullock County









### **SUMMARY**

#### **Address**

178 County Rd 61

## City, State Zip

Union Springs, AL 36089

### County

**Bullock County** 

#### Type

Single Family, Recreational Land, Residential Property, Timberland

### Latitude / Longitude

32.090486 / -85.688895

### **Dwelling Square Feet**

5090

### **Bedrooms / Bathrooms**

5 / 4.5

### Acreage

10

### Price

\$639,500

### **Property Website**

https://thelandcrafters.com/detail/beautiful-home-with-10-acresin-bullock-county-bullock-alabama/42141/









### **PROPERTY DESCRIPTION**

Beautiful home on 10 wooded acres only 35 minutes from E. Montgomery. With almost 5,100 sq. ft, 5 bedrooms, 4 ½ baths, double garage, pool with pool house and cooking area, all sitting on 10 acres you have all you will ever need to have the time of your