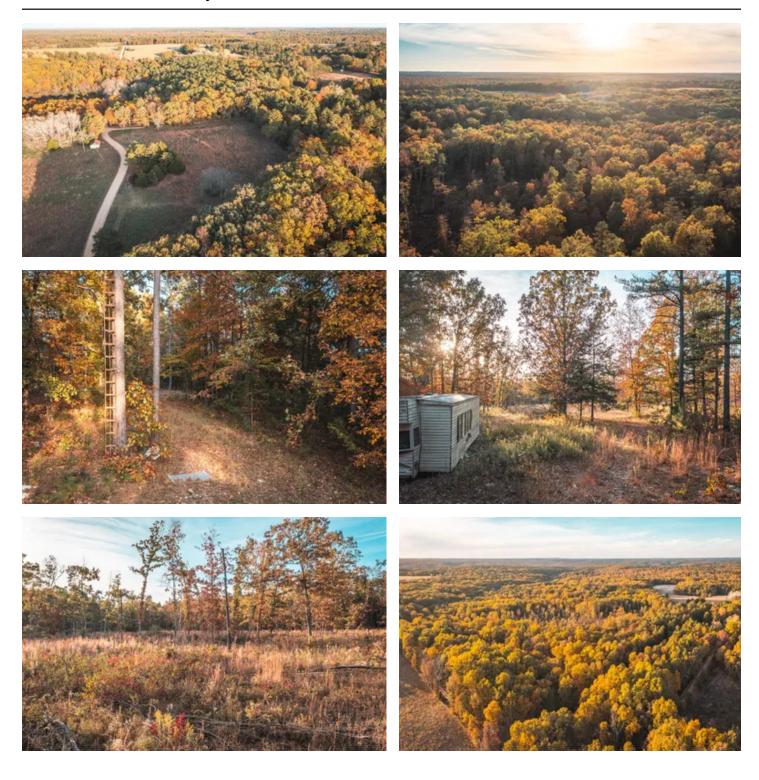

#### **PROPERTY DESCRIPTION**

Imagine a place where the demands of urban life are few and far between, life moves at the pace of grandma's molasses, the sound of hooves and wagon wheels crunching on gravel is as common as the gospel that echoes from the church windows on a Sunday, old men chew the fat in from of the general store and cattle graze the fence lines. Welcome to Golden Valley. Situated in Hartshorn, MO, Golden Valley consists of 30 acres of wild and lush Missouri land. Mostly timber, seasoned whitetail bucks can be found wandering through the underbrush during the fall rut, while wild turkeys strut and thunder in the spring. Wildlife is abundant and the beauty of the land is beyor comparison. Golden Valley is located just minutes from the rushing turquoise blue waters of the Current river, the rugged trails of Flat Na Off-road Park and the thriving forests of Sunklands Conservation area. This incredible property offers something for everyone, from humand conservationists alike, to outdoor recreations or those just seeking a beak from city life.