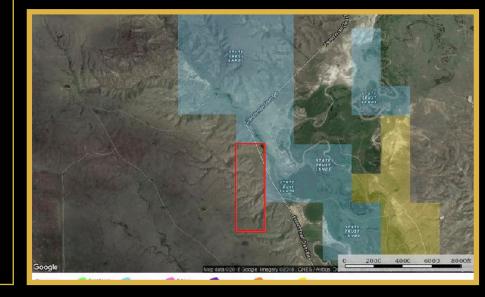

## **Property Information**

**Acres:** 120

Taxes: TBD

Legal: S21, T33 N, R34 E, SW4NE4,

W2SE4

## **Executive Summary**

Here is a rare chance to get your hands on 120 acres of grassland in North Central Montana. This property is prime hunting ground offering deer, antelope, pheasants and grouse. It also borders over 1,500 acres of State and BLM Land on two sides allowing for additional recreational opportunities. Property is situated along an east facing ridge with a great view of Frenchman Creek Valley to the east and is located a few miles north of the famous Milk River Valley traveled by Lewis and Clark in the early 1800's. Coulees on the property provide shelter for deer in the winter. The property has access along Frenchman Dam Road at two locations.