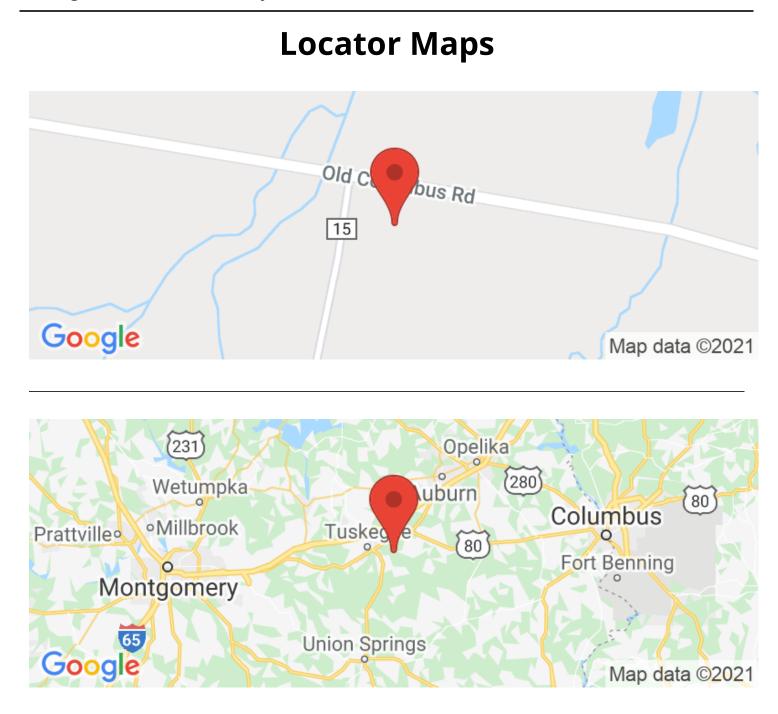

# **SUMMARY**

Address county road 15

**City, State Zip** Tuskegee, AL 36083

**County** Macon County

**Type** Recreational Land, Residential Property

Latitude / Longitude 32.4135 / -85.6273

Acreage

15

## **PROPERTY DESCRIPTION**

15+- Acres for sale in Macon County, Alabama near Little Texas. Great lot to build a house and live on or have a small hunting getaway. Great Timber and loaded with wildlife. Additional land available.