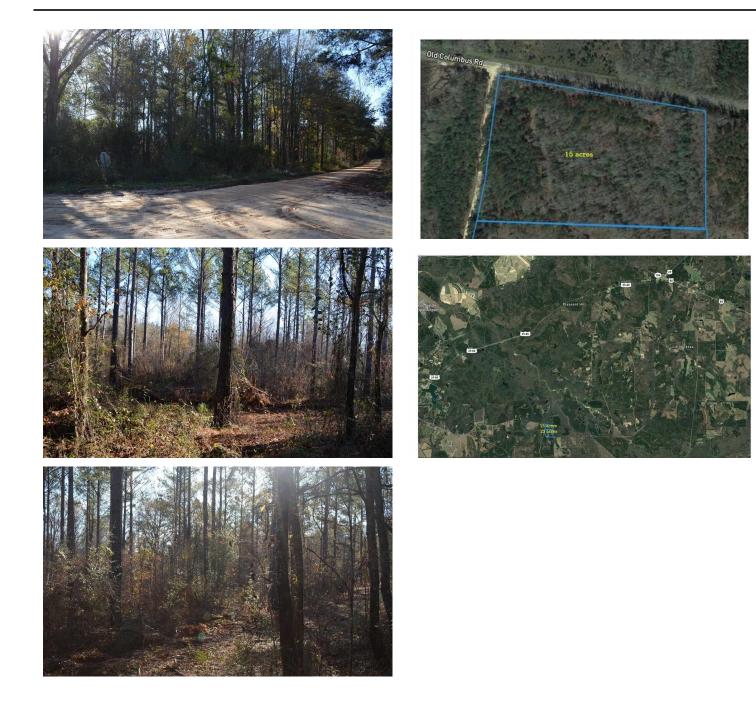

## **PROPERTY DESCRIPTION**

15+- Acres for sale in Macon County, Alabama near Little Texas. Great lot to build a house and live on or have a small hunting getaway. Great Timber and loaded with wildlife. Additional land available.

# **Aerial Maps**