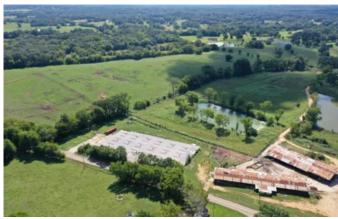

## **PROPERTY DESCRIPTION**

If you have been looking for the right property to raise horses, cattle on or build your dream home, you need to check out this property. There are a number of beautiful homesites with long views overlooking green pastures and very secluded, being on a dead-end paved road with very little traffic. There is a small creek running through the middle of the property and about a 1 acre pond. The pastures have been fenced and cross fenced into 11 different pastures with a deep water well providing fresh water to each pen and red clay roads for easy access when its wet. If you like barns this property has the barns, they include:

- Big barn is approximately 38,000 sqft
- Cattle working barn approximately 10,500 sqft with cattle pens or big horse stalls.
- Equipment barn approximately 10,000 sqft

Many possibilities to this track of land, call today to set up a time to view this property.