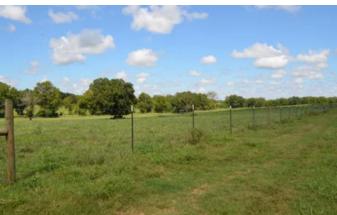

## **PROPERTY DESCRIPTION**

If you have been looking for the right property to raise horses, cattle on or build your dream home, you need to check out this property. There are a number of beautiful homesites with long views overlooking green pastures and very secluded, being on a dead-end paved road with very little traffic. There is a small creek running through the middle of the property and about a 1 acre pond. The pastures have been fenced and cross fenced into 11 different pastures with a deep water well providing fresh water to each pen and red clay roads for easy access when its wet. If you like barns this property has the barns, they include:

- Big barn is approximately 38,000 sqft
- Cattle working barn approximately 10,500 sqft with cattle pens or big horse stalls.
- Equipment barn approximately 10,000 sqft

Many possibilities to this track of land, call today to set up a time to view this property.