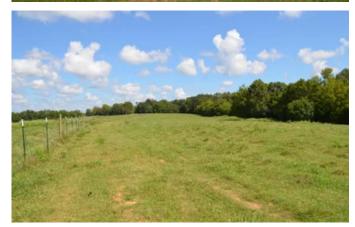

## **PROPERTY DESCRIPTION**

If you have been looking for the right property to raise horses, cattle on or build your dream home, you need to check out this property. There are a number of beautiful homesites with long views overlooking green pastures and very secluded, being on a dead-end paved road with very little traffic. There is a small creek running through the middle of the property and about a 1 acre pond. The pastures have been fenced and cross fenced into 11 different pastures with a deep water well providing fresh water to each pen and red clay roads for easy access when its wet. If you like barns this property has the barns, they include:

- Big barn is approximately 38,000 sqft
- Cattle working barn approximately 10,500 sqft with cattle pens or big horse stalls.
- Equipment barn approximately 10,000 sqft

Many possibilities to this track of land, call today to set up a time to view this property.