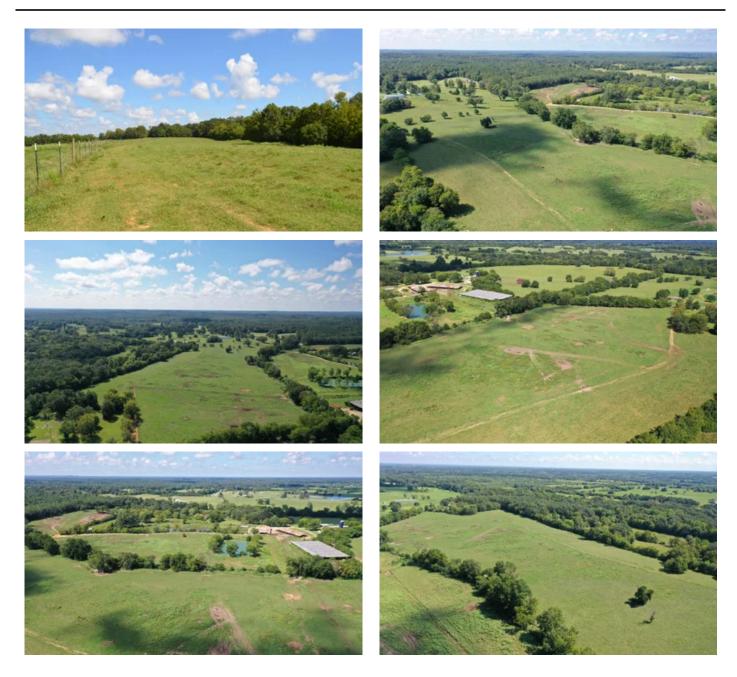

## **PROPERTY DESCRIPTION**

If you have been looking for the right property to raise horses, cattle on or build your dream home, you need to check out this property. There are a number of beautiful homesites with long views overlooking green pastures and very secluded, being on a dead-end paved road with very little traffic. There is a small creek running through the middle of the property and about a 1 acre pond. The pastures have been fenced and cross fenced into 11 different pastures with a deep water well providing fresh water to each pen and red clay roads for easy access when its wet. If you like barns this property has the barns, they include:

- Big barn is approximately 38,000 sqft
- Cattle working barn approximately 10,500 sqft with cattle pens or big horse stalls.
- Equipment barn approximately 10,000 sqft

Many possibilities to this track of land, call today to set up a time to view this property.

# **Aerial Maps**