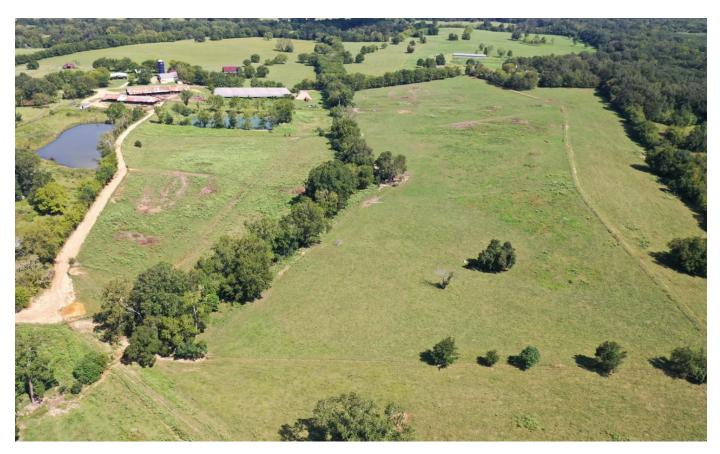

## **PROPERTY DESCRIPTION**

If you have been looking for the right property to raise horses, cattle on or build your dream home, you need to check out this property. There are a number of beautiful homesites with long views overlooking green pastures and very secluded, being on a dead-end paved road with very little traffic. There is a small creek running through the middle of the property and about a 1 acre pond. The pastures have been fenced and cross fenced into 11 different pastures with a deep water well providing fresh water to each pen and red clay roads for easy access when its wet. If you like barns this property has the barns, they include:

- Big barn is approximately 38,000 sqft
- Cattle working barn approximately 10,500 sqft with cattle pens or big horse stalls.
- Equipment barn approximately 10,000 sqft

Many possibilities to this track of land, call today to set up a time to view this property.