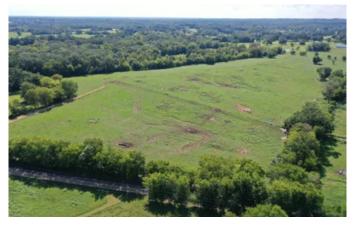

## **PROPERTY DESCRIPTION**

If you have been looking for the right property to raise horses, cattle on or build your dream home, you need to check out this property. There are a number of beautiful homesites with long views overlooking green pastures and very secluded, being on a dead-end paved road with very little traffic. There is a small creek running through the middle of the property and about a 1 acre pond. The pastures have been fenced and cross fenced into 11 different pastures with a deep water well providing fresh water to each pen and red clay roads for easy access when its wet. If you like barns this property has the barns, they include: