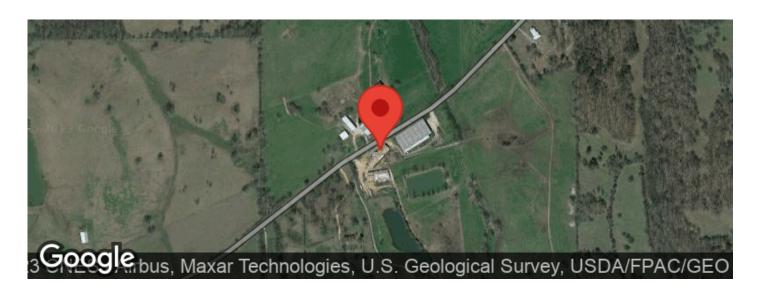

very secluded, being on a dead-end paved road with very little traffic. There is a small creek running through the middle of the property and about a 1 acre pond. The pastures have been fenced and cross fenced into 11 different pastures with a deep water well providing fresh water to each pen and red clay roads for easy access when its wet. If you like barns this property has the barns, they include:

- Big barn is approximately 38,000 sqft
- Cattle working barn approximately 10,500 sqft with cattle pens or big horse stalls.
- Equipment barn approximately 10,000 sqft

Many possibilities to this track of land, call today to set up a time to view this property.



# Working Cattle Farm in Montgomery Alabama Montgomery, AL / Montgomery County





# **Locator Maps**







# **Aerial Maps**







# Working Cattle Farm in Montgomery Alabama Montgomery, AL / Montgomery County

## LISTING REPRESENTATIVE

For more information contact:



### Representative

Tyler Walker

#### Mobile

(334) 300-5115

#### Office

(334) 277-6501

#### **Email**

twalker@mossyoakproperties.com

#### **Address**

4373 Marler Road

#### City / State / Zip

Pike Road, AL 36064

| <u>NOTES</u> |  |  |  |
|--------------|--|--|--|
|              |  |  |  |
|              |  |  |  |
|              |  |  |  |
|              |  |  |  |
|              |  |  |  |
|              |  |  |  |



| <u>NOTES</u> |      |      |  |
|--------------|------|------|--|
|              |      |      |  |
|              |      |      |  |
|              |      |      |  |
|              |      |      |  |
|              |