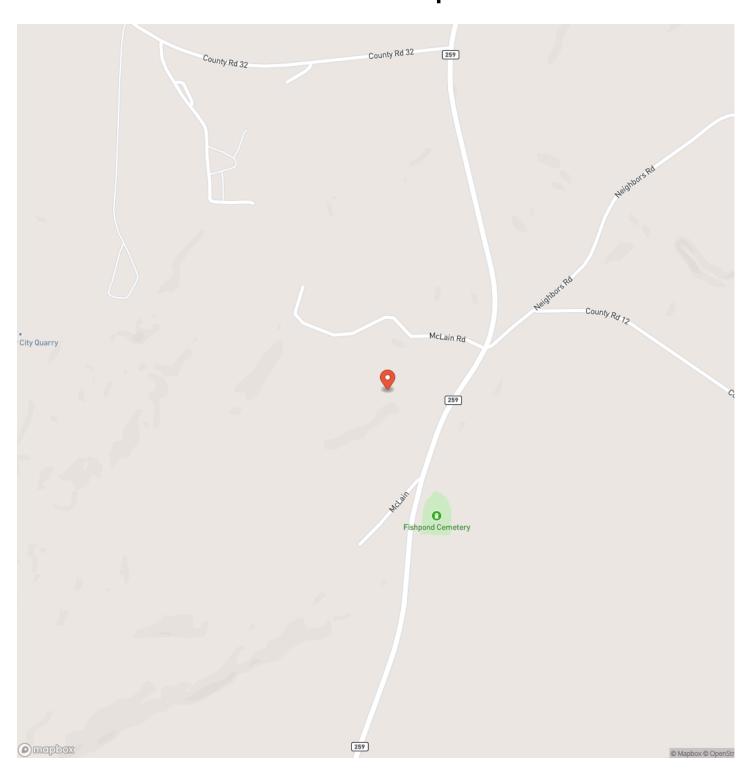

### **PROPERTY DESCRIPTION**

72+- acre property in Coosa County, near the charming Fishpond community. The property features established food plots and a good road system, making it easy to navigate and enjoy. Whether you're looking to build your dream home, set up a hunting lodge, or simply immerse yourself in the great outdoors, this property has it all. Plus, it's conveniently located just a short drive from Lake Martin. There is a Conservation Easement over this property that prevents mining and development. Timber can be harvested with a timber plan. There is a 2-acre building site inside the Conservation Easement. For more details or to schedule a viewing, contact us today!



## Neighbors Ridge 72+- acres in Coosa County Alexander City, AL / Coosa County





## **Locator Map**





## **Locator Map**





## **Satellite Map**





## Neighbors Ridge 72+- acres in Coosa County Alexander City, AL / Coosa County

## LISTING REPRESENTATIVE For more information contact:



## Representative

Tyler Walker

### Mobile

(334) 300-5115

#### Office

(334) 277-6501

#### Email

twalker@mossyoak properties.com

### Address

4373 Marler Road

City / State / Zip

| <u>NOTES</u> |  |  |
|--------------|--|--|
|              |  |  |
| -            |  |  |
|              |  |  |
|              |  |  |
|              |  |  |
|              |  |  |
|              |  |  |
|              |  |  |
|              |  |  |
|              |  |  |
|              |  |  |
|              |  |  |
|              |  |  |
|              |  |  |
|              |  |  |
|              |  |  |
|