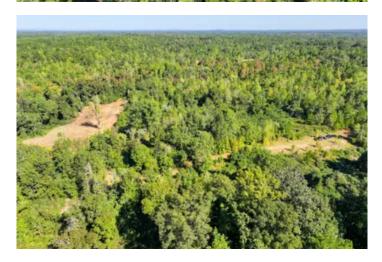

### **PROPERTY DESCRIPTION**

72+- acre property in Coosa County, near the charming Fishpond community. The property features established food plots and a good road system, making it easy to navigate and enjoy. Whether you're looking to build your dream home, set up a hunting lodge, or simply immerse yourself in the great outdoors, this property has it all. Plus, it's conveniently located just a short drive from Lake Martin. There is a Conservation Easement over this property that prevents mining and development. Timber can be harvested with a timber plan. There is a 2-acre building site inside the Conservation Easement. For more details or to schedule a viewing, contact us today!

## **Satellite Map**