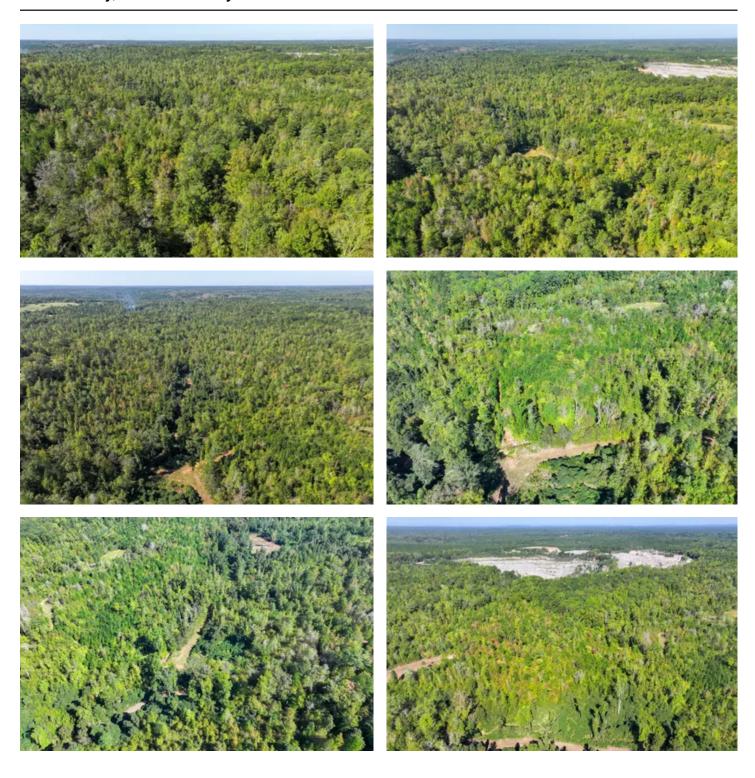

### **PROPERTY DESCRIPTION**

72+- acre property in Coosa County, near the charming Fishpond community. The property features established food plots and a good road system, making it easy to navigate and enjoy. Whether you're looking to build your dream home, set up a hunting lodge, or simply immerse yourself in the great outdoors, this property has it all. Plus, it's conveniently located just a short drive from Lake Martin. There is a Conservation Easement over this property that prevents mining and development. Timber can be harvested with a timber plan. There is a 2-acre building site inside the Conservation Easement. For more details or to schedule a viewing, contact us today!

## **Satellite Map**