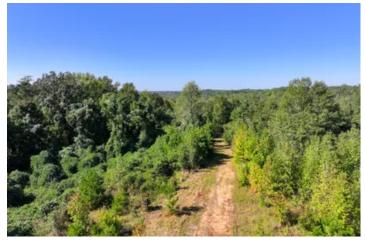

### **PROPERTY DESCRIPTION**

72+- acre property in Coosa County, near the charming Fishpond community. The property features established food plots and a good road system, making it easy to navigate and enjoy. Whether you're looking to build your dream home, set up a hunting lodge, or simply immerse yourself in the great outdoors, this property has it all. Plus, it's conveniently located just a short drive from Lake Martin. There is a Conservation Easement over this property that prevents mining and development. Timber can be harvested with a timber plan. There is a 2-acre building site inside the Conservation Easement. For more details or to schedule a viewing, contact us today!