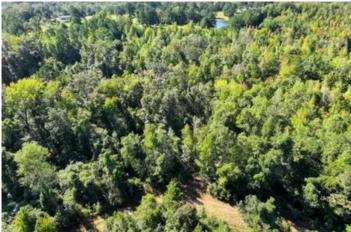

### **PROPERTY DESCRIPTION**

72+- acre property in Coosa County, near the charming Fishpond community. The property features established food plots and a good road system, making it easy to navigate and enjoy. Whether you're looking to build your dream home, set up a hunting lodge, or simply immerse yourself in the great outdoors, this property has it all. Plus, it's conveniently located just a short drive from Lake Martin. There is a Conservation Easement over this property that prevents mining and development. Timber can be harvested with a timber plan. There is a 2-acre building site inside the Conservation Easement. For more details or to schedule a viewing, contact us today!

## **Satellite Map**