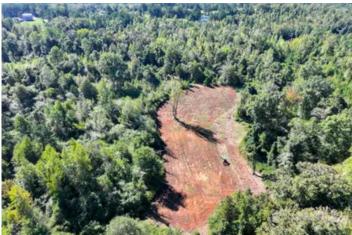

### **PROPERTY DESCRIPTION**

72+- acre property in Coosa County, near the charming Fishpond community. The property features established food plots and a good road system, making it easy to navigate and enjoy. Whether you're looking to build your dream home, set up a hunting lodge, or simply immerse yourself in the great outdoors, this property has it all. Plus, it's conveniently located just a short drive from Lake Martin. There is a Conservation Easement over this property that prevents mining and development. Timber can be harvested with a timber plan. There is a 2-acre building site inside the Conservation Easement. For more details or to schedule a viewing, contact us today!