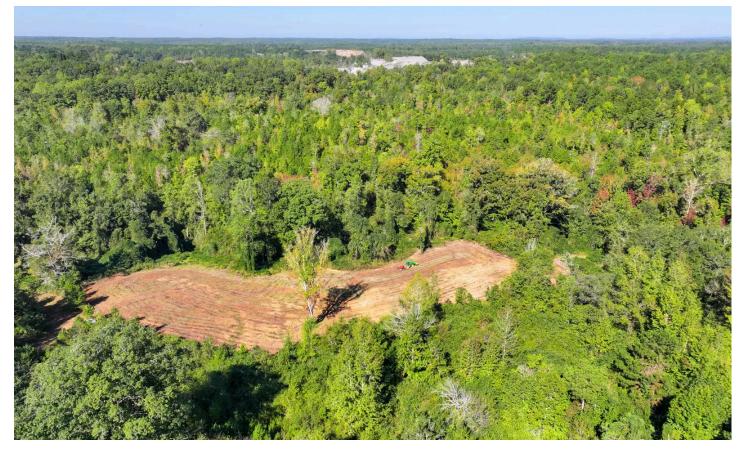

### **PROPERTY DESCRIPTION**

72+- acre property in Coosa County, near the charming Fishpond community. The property features established food plots and a good road system, making it easy to navigate and enjoy. Whether you're looking to build your dream home, set up a hunting lodge, or simply immerse yourself in the great outdoors, this property has it all. Plus, it's conveniently located just a short drive from Lake Martin. There is a Conservation Easement over this property that prevents mining and development. Timber can be harvested with a timber plan. There is a 2-acre building site inside the Conservation Easement. For more details or to schedule a viewing, contact us today!