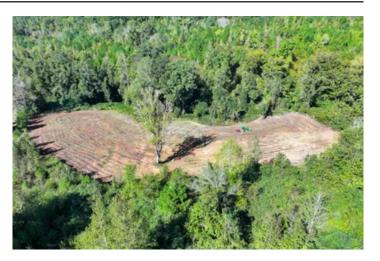

### **PROPERTY DESCRIPTION**

72+- acre property in Coosa County, near the charming Fishpond community. The property features established food plots and a good road system, making it easy to navigate and enjoy. Whether you're looking to build your dream home, set up a hunting lodge, or simply immerse yourself in the great outdoors, this property has it all. Plus, it's conveniently located just a short drive from Lake Martin. There is a Conservation Easement over this property that prevents mining and development. Timber can be harvested with a timber plan. There is a 2-acre building site inside the Conservation Easement. For more details or to schedule a viewing, contact us today!