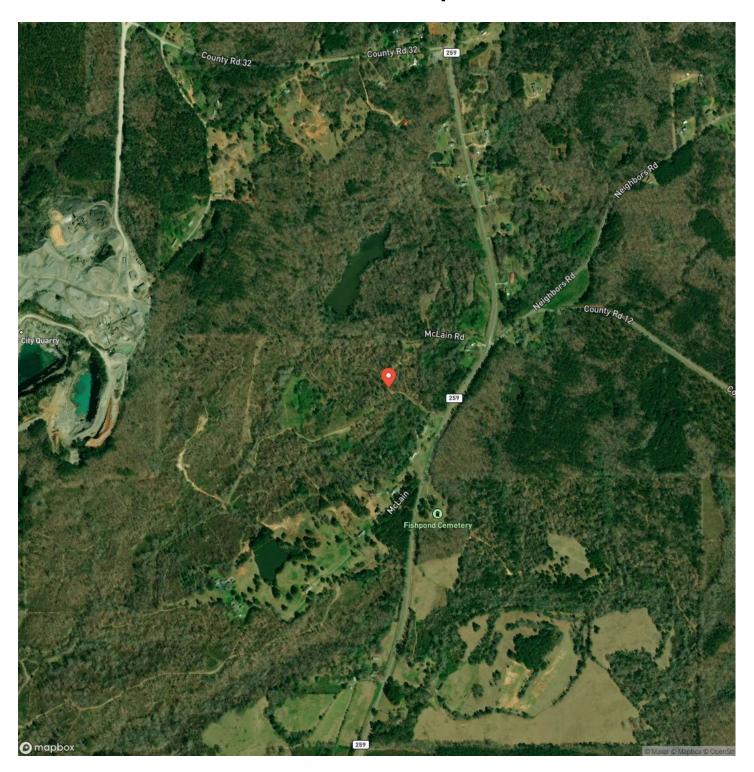

in Coosa County, near the charming Fishpond community. The property features established food plots and a good road system, making it easy to navigate and enjoy. Whether you're looking to build your dream home, set up a hunting lodge, or simply immerse yourself in the great outdoors, this property has it all. Plus, it's conveniently located just a short drive from Lake Martin. There is a Conservation Easement over this property that prevents mining and development. Timber can be harvested with a timber plan. There is a 2-acre building site inside the Conservation Easement. For more details or to schedule a viewing, contact us today!



## Neighbors Ridge 72+- acres in Coosa County Alexander City, AL / Coosa County





## **Locator Map**





## **Locator Map**





## **Satellite Map**





## Neighbors Ridge 72+- acres in Coosa County Alexander City, AL / Coosa County

## LISTING REPRESENTATIVE For more information contact:



## Representative

Tyler Walker

### Mobile

(334) 300-5115

#### Office

(334) 277-6501

#### Email

twalker@mossyoak properties.com

### Address

4373 Marler Road

City / State / Zip

| <u>NOTES</u> |  |  |
|--------------|--|--|
|              |  |  |
| -            |  |  |
|              |  |  |
|              |  |  |
|              |  |  |
|              |  |  |
|              |  |  |
|              |  |  |
|              |  |  |
|              |  |  |
|              |  |  |
|              |  |  |
|              |  |  |
|              |  |  |
|              |  |  |
|              |  |  |
|              |  |  |
|              |  |  |
|