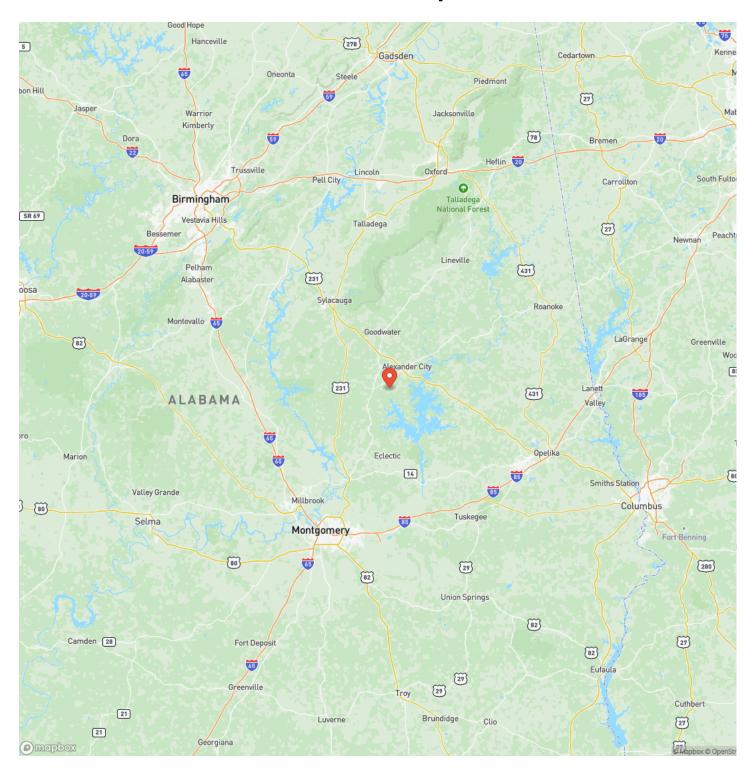

TION**

72+- acre property in Coosa County, near the charming Fishpond community. The property features established food plots and a good road system, making it easy to navigate and enjoy. Whether you're looking to build your dream home, set up a hunting lodge, or simply immerse yourself in the great outdoors, this property has it all. Plus, it's conveniently located just a short drive from Lake Martin. There is a Conservation Easement over this property that prevents mining and development. Timber can be harvested with a timber plan. There is a 2-acre building site inside the Conservation Easement. For more details or to schedule a viewing, contact us today!



## Neighbors Ridge 72+- acres in Coosa County Alexander City, AL / Coosa County





## **Locator Map**





## **Locator Map**





## **Satellite Map**





## Neighbors Ridge 72+- acres in Coosa County Alexander City, AL / Coosa County

## LISTING REPRESENTATIVE For more information contact:



## Representative

Tyler Walker

### Mobile

(334) 300-5115

#### Office

(334) 277-6501

#### Email

twalker@mossyoak properties.com

### Address

4373 Marler Road

City / State / Zip

| <u>NOTES</u> |  |  |
|--------------|--|--|
|              |  |  |
| -            |  |  |
|              |  |  |
|              |  |  |
|              |  |  |
|              |  |  |
|              |  |  |
|              |  |  |
|              |  |  |
|              |  |  |
|              |  |  |
|              |  |  |
|              |  |  |
|              |  |  |
|              |  |  |
|              |  |  |
|              |  |  |
|