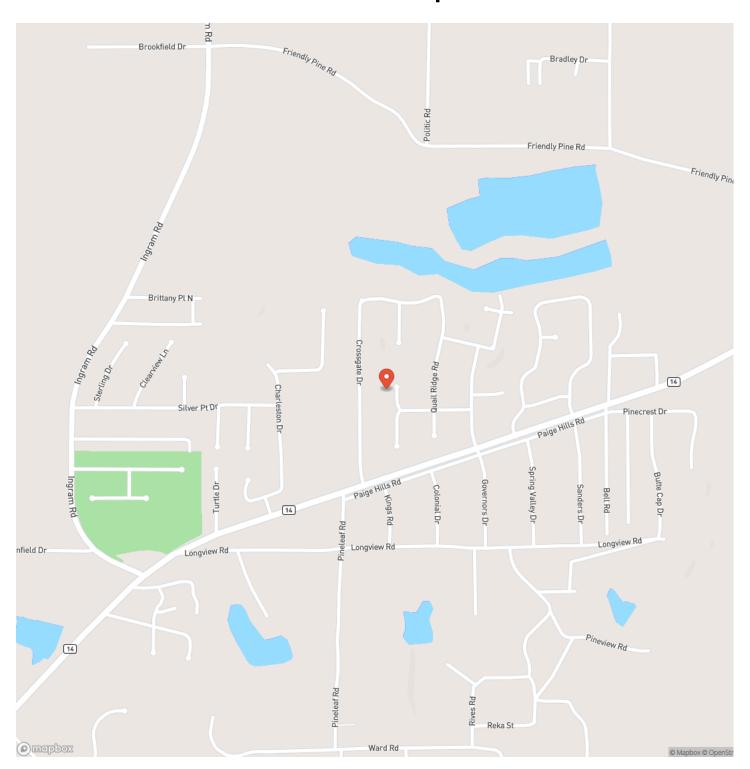

rt of Elmore County. Recently renovated with a modern touch, this property combines timeless appeal with contemporary upgrades, making it perfect for families or anyone seeking a move-in-ready space. Inside, you'll find a spacious layout enhanced by brand-new flooring and new paint throughout. The kitchen boasts new counter tops, updated cabinets, sleek light fixtures, and appliances included with the home. Step outside to enjoy the outdoor sitting area, ideal for relaxing or entertaining guests. Two outdoor storage sheds provides extra space for tools, equipment, or hobbies. This charming home in the quiet Crossgates neighborhood is a must-see—schedule your private showing today and discover why this Elmore County gem is the perfect place to call home!















### **Locator Map**





### **Locator Map**





### **Satellite Map**





### LISTING REPRESENTATIVE For more information contact:



### Representative

Tyler Walker

### Mobile

(334) 300-5115

#### Office

(334) 277-6501

#### Email

twalker@mossyoakproperties.com

### **Address**

4373 Marler Road

City / State / Zip

| <u>NOTES</u> |  |  |
|--------------|--|--|
|              |  |  |
|              |  |  |
|              |  |  |
|              |  |  |
|              |  |  |
|              |  |  |
|              |  |  |
|              |  |  |
|              |  |  |
|              |  |  |
|              |  |  |
|              |  |  |
|              |  |  |
|              |  |  |



| <u>NOTES</u> |  |
|--------------|--|
|              |  |
|              |  |
|              |  |
|              |  |
|