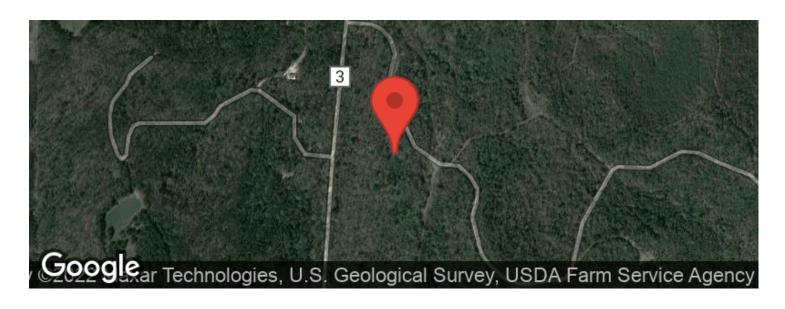

# **Aerial Maps**

### **PROPERTY DESCRIPTION**

365+- acre property located in Autauga County just west of Prattville, Alabama on CR 3. Beautiful rolling timber land with miles of internal roads and trails. The tract offers great hunting and has an healthy population of game with plenty of cover and a number of food plots to hold deer, turkey and small game. This property has a great lake or pond site on it where the new owner could build about a 60 acre lake. Property may can be divided, call agent for more information.