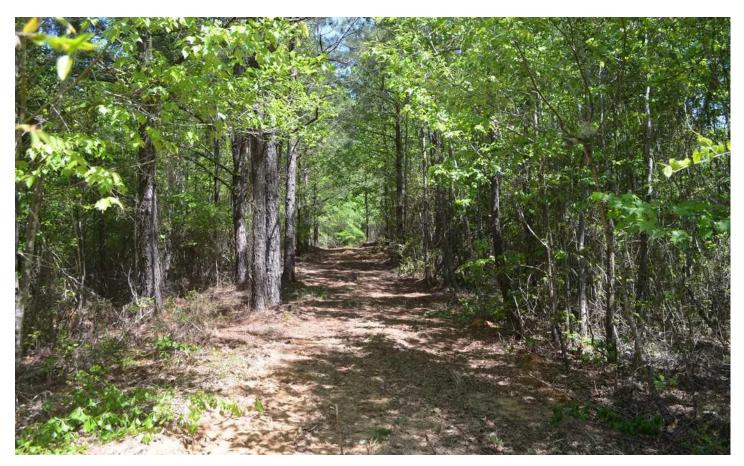

### **PROPERTY DESCRIPTION**

365+- acre property located in Autauga County just west of Prattville, Alabama on CR 3. Beautiful rolling timber land with miles of internal roads and trails. The tract offers great hunting and has an healthy population of game with plenty of cover and a number of food plots to hold deer, turkey and small game. This property has a great lake or pond site on it where the new owner could build about a 60 acre lake. Property may can be divided, call agent for more information.