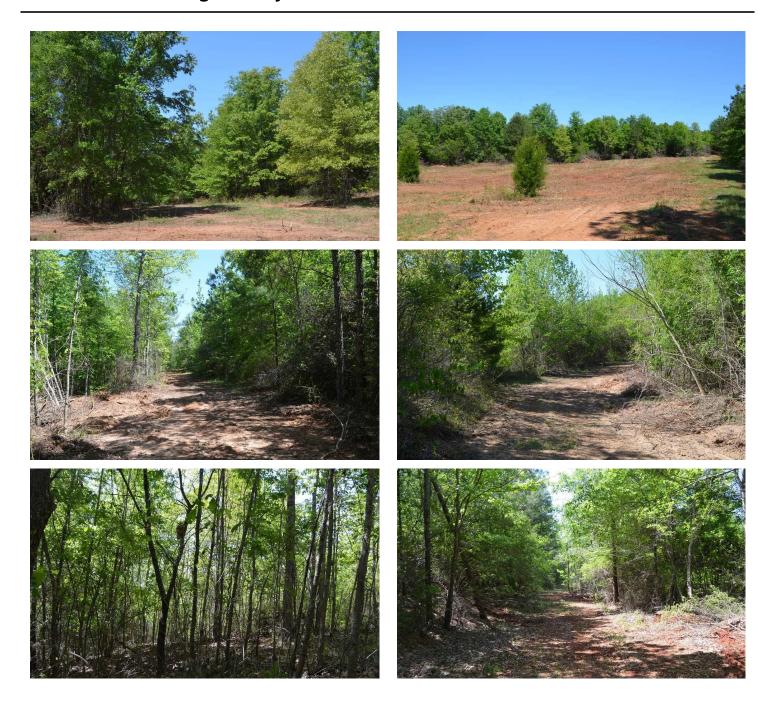

### **PROPERTY DESCRIPTION**

365+- acre property located in Autauga County just west of Prattville, Alabama on CR 3. Beautiful rolling timber land with miles of internal roads and trails. The tract offers great hunting and has an healthy population of game with plenty of cover and a number of food plots to hold deer, turkey and small game. This property has a great lake or pond site on it where the new owner could build about a 60 acre lake. Property may can be divided, call agent for more information.