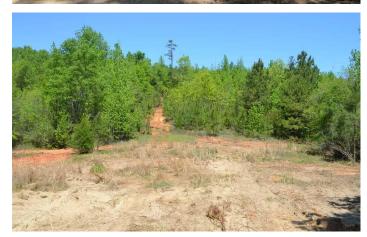

### **PROPERTY DESCRIPTION**

365+- acre property located in Autauga County just west of Prattville, Alabama on CR 3. Beautiful rolling timber land with miles of internal roads and trails. The tract offers great hunting and has an healthy population of game with plenty of cover and a number of food plots to hold deer, turkey and small game. This property has a great lake or pond site on it where the new owner could build about a 60 acre lake. Property may can be divided, call agent for more information.