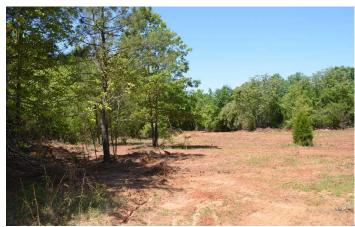

### **PROPERTY DESCRIPTION**

365+- acre property located in Autauga County just west of Prattville, Alabama on CR 3. Beautiful rolling timber land with miles of internal roads and trails. The tract offers great hunting and has an healthy population of game with plenty of cover and a number of food plots to hold deer, turkey and small game. This property has a great lake or pond site on it where the new owner could build about a 60 acre lake. Property may can be divided, call agent for more information.