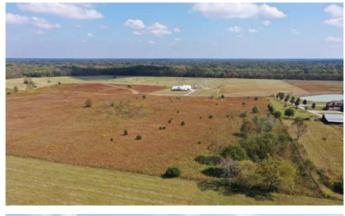

# 10 Acres in Foggy Hollow Fitzpatrick, AL 36013

\$120,000 10± Acres Bullock County









# 10 Acres in Foggy Hollow Fitzpatrick, AL / Bullock County

### **SUMMARY**

City, State Zip

Fitzpatrick, AL 36013

County

**Bullock County** 

**Type** 

Farms, Undeveloped Land, Lot, Residential Property, Recreational Land, Horse Property

Latitude / Longitude

32.2165192 / -85.8889014

**Dwelling Square Feet** 

435600

Acreage

10

**Price** 

\$120,000

**Property Website** 

https://thelandcrafters.com/detail/10-acres-infoggy-hollow-bullock-alabama/33637/











## 10 Acres in Foggy Hollow Fitzpatrick, AL / Bullock County













## **Locator Maps**







# **Aerial Maps**







# 10 Acres in Foggy Hollow Fitzpatrick, AL / Bullock County

### LISTING REPRESENTATIVE

For more information contact:



#### Representative

Tyler Walker

#### Mobile

(334) 300-5115

#### Office

(334) 277-6501

#### **Email**

twalker@mossyoakproperties.com

#### **Address**

10519 B Vaughn Road

#### City / State / Zip

Pike Road, AL 36064

| <u>NOTES</u> |  |  |  |
|--------------|--|--|--|
|              |  |  |  |
|              |  |  |  |
|              |  |  |  |
|              |  |  |  |
|              |  |  |  |
|              |  |  |  |



| <u>NOTES</u> |      |      |  |
|--------------|------|------|--|
|              |      |      |  |
|              |      |      |  |
|              |      |      |  |
|