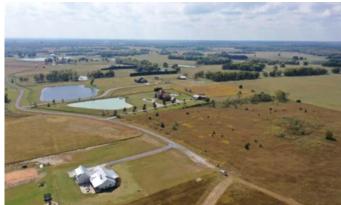

# 10 Acres in Foggy Hollow Fitzpatrick, AL 36013

\$120,000 10± Acres Bullock County









# 10 Acres in Foggy Hollow Fitzpatrick, AL / Bullock County

### **SUMMARY**

City, State Zip

Fitzpatrick, AL 36013

County

**Bullock County** 

**Type** 

Farms, Undeveloped Land, Lot, Residential Property, Recreational Land, Horse Property

Latitude / Longitude

32.2165192 / -85.8889014

**Dwelling Square Feet** 

435600

Acreage

10

**Price** 

\$120,000

**Property Website** 

https://thelandcrafters.com/detail/10-acres-infoggy-hollow-bullock-alabama/33637/











## 10 Acres in Foggy Hollow Fitzpatrick, AL / Bullock County













## **Locator Maps**







# **Aerial Maps**







# 10 Acres in Foggy Hollow Fitzpatrick, AL / Bullock County

### LISTING REPRESENTATIVE

For more information contact:



#### Representative

Tyler Walker

#### Mobile

(334) 300-5115

#### Office

(334) 277-6501

#### **Email**

twalker@mossyoakproperties.com

#### **Address**

10519 B Vaughn Road

#### City / State / Zip

Pike Road, AL 36064

| <u>NOTES</u> |  |  |  |
|--------------|--|--|--|
|              |  |  |  |
|              |  |  |  |
|              |  |  |  |
|              |  |  |  |
|              |  |  |  |
|              |  |  |  |



| <u>NOTES</u> |      |      |  |
|--------------|------|------|--|
|              |      |      |  |
|              |      |      |  |
|              |      |      |  |
|