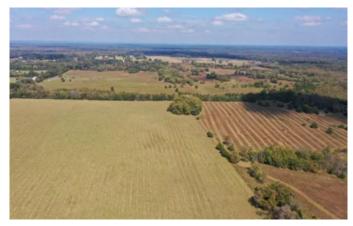

# 10 Acres in Foggy Hollow Fitzpatrick, AL 36013

\$120,000 10± Acres Bullock County









# 10 Acres in Foggy Hollow Fitzpatrick, AL / Bullock County

### **SUMMARY**

City, State Zip

Fitzpatrick, AL 36013

County

**Bullock County** 

**Type** 

Farms, Undeveloped Land, Lot, Residential Property, Recreational Land, Horse Property

Latitude / Longitude

32.2165192 / -85.8889014

**Dwelling Square Feet** 

435600

Acreage

10

**Price** 

\$120,000

**Property Website** 

https://thelandcrafters.com/detail/10-acres-infoggy-hollow-bullock-alabama/33637/











## 10 Acres in Foggy Hollow Fitzpatrick, AL / Bullock County













## **Locator Maps**







# **Aerial Maps**







# 10 Acres in Foggy Hollow Fitzpatrick, AL / Bullock County

### LISTING REPRESENTATIVE

For more information contact:



#### Representative

Tyler Walker

#### Mobile

(334) 300-5115

##