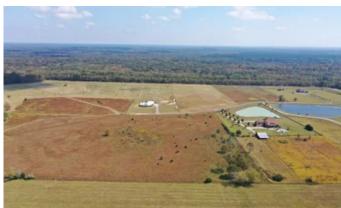

# 10 Acres in Foggy Hollow Fitzpatrick, AL 36013

\$120,000 10± Acres Bullock County









# 10 Acres in Foggy Hollow Fitzpatrick, AL / Bullock County

### **SUMMARY**

City, State Zip

Fitzpatrick, AL 36013

County

**Bullock County** 

**Type** 

Farms, Undeveloped Land, Lot, Residential Property, Recreational Land, Horse Property

Latitude / Longitude

32.2165192 / -85.8889014

**Dwelling Square Feet** 

435600

Acreage

10

**Price** 

\$120,000

**Property Website** 

https://thelandcrafters.com/detail/10-acres-infoggy-hollow-bullock-alabama/33637/











## 10 Acres in Foggy Hollow Fitzpatrick, AL / Bullock County













## **Locator Maps**







# **Aerial Maps**







# 10 Acres in Foggy Hollow Fitzpatrick, AL / Bullock County

### LISTING REPRESENTATIVE

For more information contact:



#### Representative

Tyler Walker

#### Mobile

(334) 300-5115

#### Office

(334) 277-6501

#### **Email**

twalker@mossyoakproperties.com

#### **Address**

10519 B Vaughn Road

#### City / State / Zip

Pike Road, AL 36064

| <u>NOTES</u> |  |  |  |
|--------------|--|--|--|
|              |  |  |  |
|              |  |  |  |
|              |  |  |  |
|              |  |  |  |
|              |  |  |  |
|              |  |  |  |



| <u>NOTES</u> |      |      |  |
|--------------|------|------|--|
|              |      |      |  |
|              |      |      |  |
|              |      |      |  |
|