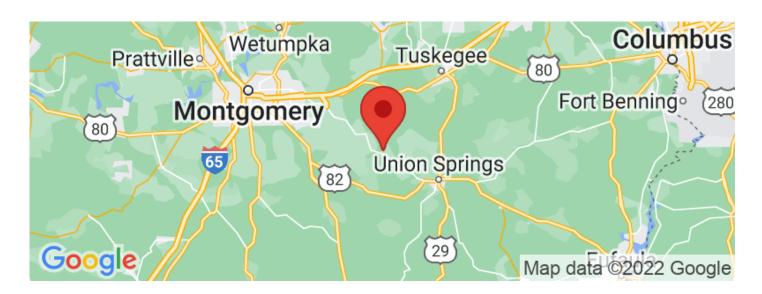

# 10 Acres in Foggy Hollow Fitzpatrick, AL 36013

\$120,000 10± Acres Bullock County









# 10 Acres in Foggy Hollow Fitzpatrick, AL / Bullock County

### **SUMMARY**

City, State Zip

Fitzpatrick, AL 36013

County

**Bullock County** 

**Type** 

Farms, Undeveloped Land, Lot, Residential Property, Recreational Land, Horse Property

Latitude / Longitude

32.2165192 / -85.8889014

**Dwelling Square Feet** 

435600

Acreage

10

**Price** 

\$120,000

**Property Website** 

https://thelandcrafters.com/detail/10-acres-infoggy-hollow-bullock-alabama/33637/











## 10 Acres in Foggy Hollow Fitzpatrick, AL / Bullock County













## **Locator Maps**







# **Aerial Maps**







# 10 Acres in Foggy Hollow Fitzpatrick, AL / Bullock County

### LISTING REPRESENTATIVE

For more information contact:



#### Representative

Tyler Walker

#### Mobile

(334) 300-5115

#### Office

(334) 277-6501

#### **Email**

twalker@mossyoakproperties.com

#### **Address**

10519 B Vaughn Road

#### City / State / Zip

Pike Road, AL 36064

| <u>NOTES</u> |  |  |  |
|--------------|--|--|--|
|              |  |  |  |
|              |  |  |  |
|              |  |  |  |
|              |  |  |  |
|              |  |  |  |
|              |  |  |  |



| <u>NOTES</u> |      |      |  |
|--------------|------|------|--|
|              |      |      |  |
|              |      |      |  |
|              |      |      |  |
|              |      |      |  |
|