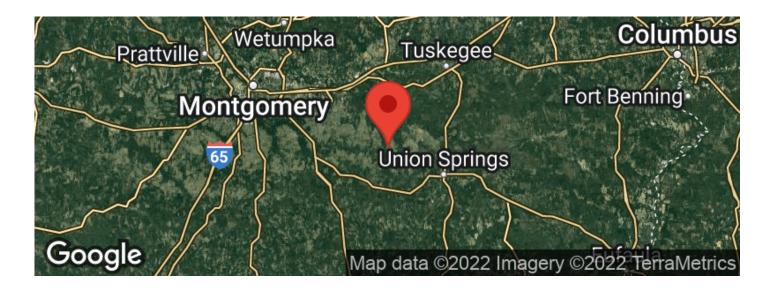

# 10 Acres in Foggy Hollow Fitzpatrick, AL 36013

\$120,000 10± Acres Bullock County









# 10 Acres in Foggy Hollow Fitzpatrick, AL / Bullock County

### **SUMMARY**

City, State Zip

Fitzpatrick, AL 36013

County

**Bullock County** 

**Type** 

Farms, Undeveloped Land, Lot, Residential Property, Recreational Land, Horse Property

Latitude / Longitude

32.2165192 / -85.8889014

**Dwelling Square Feet** 

435600

Acreage

10

**Price** 

\$120,000

**Property Website** 

https://thelandcrafters.com/detail/10-acres-infoggy-hollow-bullock-alabama/33637/











## 10 Acres in Foggy Hollow Fitzpatrick, AL / Bullock County













## **Locator Maps**







# **Aerial Maps**







# 10 Acres in Foggy Hollow Fitzpatrick, AL / Bullock County

### LISTING REPRESENTATIVE

For more information contact:



#### Representative

Tyler Walker

#### Mobile

(334) 300-5115

#### Office

(334) 277-6501

#### **Email**

twalker@mossyoakproperties.com

#### **Address**

10519 B Vaughn Road

#### City / State / Zip

Pike Road, AL 36064

| <u>NOTES</u> |  |  |  |
|--------------|--|--|--|
|              |  |  |  |
|              |  |  |  |
|              |  |  |  |
|              |  |  |  |
|              |  |  |  |
|              |  |  |  |



| <u>NOTES</u> |      |      |  |
|--------------|------|------|--|
|              |      |      |  |
|              |      |      |  |
|              |      |      |  |
|              |      |      |  |
|              |      |      |  |