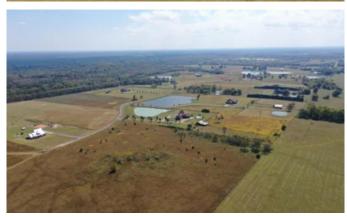

# 10 Acres in Foggy Hollow Fitzpatrick, AL 36013

\$120,000 10± Acres Bullock County









# 10 Acres in Foggy Hollow Fitzpatrick, AL / Bullock County

### **SUMMARY**

City, State Zip

Fitzpatrick, AL 36013

County

**Bullock County** 

**Type** 

Farms, Undeveloped Land, Lot, Residential Property, Recreational Land, Horse Property

Latitude / Longitude

32.2165192 / -85.8889014

**Dwelling Square Feet** 

435600

Acreage

10

**Price** 

\$120,000

**Property Website** 

https://thelandcrafters.com/detail/10-acres-infoggy-hollow-bullock-alabama/33637/











## 10 Acres in Foggy Hollow Fitzpatrick, AL / Bullock County













## **Locator Maps**







# **Aerial Maps**







# 10 Acres in Foggy Hollow Fitzpatrick, AL / Bullock County

### LISTING REPRESENTATIVE

For more information contact:



#### Representative

Tyler Walker

#### Mobile

(334) 300-5115

#### Office

(334) 277-6501

#### **Email**

twalker@mossyoakproperties.com

#### **Address**

10519 B Vaughn Road

#### City / State / Zip

Pike Road, AL 36064

| <u>NOTES</u> |  |  |  |
|--------------|--|--|--|
|              |  |  |  |
|              |  |  |  |
|              |  |  |  |
|              |  |  |  |
|              |  |  |  |
|              |  |  |  |



| <u>NOTES</u> |      |      |  |
|--------------|------|------|--|
|              |      |      |  |
|              |      |      |  |
|              |      |      |  |
|