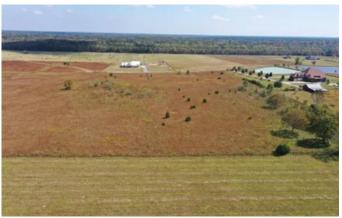

# 10 Acres in Foggy Hollow Fitzpatrick, AL 36013

\$120,000 10± Acres Bullock County









# 10 Acres in Foggy Hollow Fitzpatrick, AL / Bullock County

### **SUMMARY**

City, State Zip

Fitzpatrick, AL 36013

County

**Bullock County** 

**Type** 

Farms, Undeveloped Land, Lot, Residential Property, Recreational Land, Horse Property

Latitude / Longitude

32.2165192 / -85.8889014

**Dwelling Square Feet** 

435600

Acreage

10

**Price** 

\$120,000

**Property Website** 

https://thelandcrafters.com/detail/10-acres-infoggy-hollow-bullock-alabama/33637/











## 10 Acres in Foggy Hollow Fitzpatrick, AL / Bullock County













## **Locator Maps**







# **Aerial Maps**







# 10 Acres in Foggy Hollow Fitzpatrick, AL / Bullock County

### LISTING REPRESENTATIVE

For more information contact:



#### Representative

Tyler Walker

#### Mobile

(334) 300-5115

#### Office

(334) 277-6501

#### **Email**

twalker@mossyoakproperties.com

#### **Address**

10519 B Vaughn Road

#### City / State / Zip

Pike Road, AL 36064

| <u>NOTES</u> |  |  |  |
|--------------|--|--|--|
|              |  |  |  |
|              |  |  |  |
|              |  |  |  |
|              |  |  |  |
|              |  |  |  |
|              |  |  |  |



| <u>NOTES</u> |      |      |  |
|--------------|------|------|--|
|              |      |      |  |
|