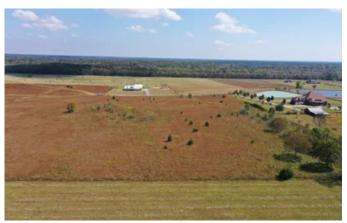

# 10 Acres in Foggy Hollow Fitzpatrick, AL 36013

\$120,000 10± Acres Bullock County









# 10 Acres in Foggy Hollow Fitzpatrick, AL / Bullock County

### **SUMMARY**

City, State Zip

Fitzpatrick, AL 36013

County

**Bullock County** 

**Type** 

Farms, Undeveloped Land, Lot, Residential Property, Recreational Land, Horse Property

Latitude / Longitude

32.2165192 / -85.8889014

**Dwelling Square Feet** 

435600

Acreage

10

**Price** 

\$120,000

**Property Website** 

https://thelandcrafters.com/detail/10-acres-infoggy-hollow-bullock-alabama/33637/











## 10 Acres in Foggy Hollow Fitzpatrick, AL / Bullock County













## **Locator Maps**







# **Aerial Maps**







# 10 Acres in Foggy Hollow Fitzpatrick, AL / Bullock County

### LISTING REPRESENTATIVE

For more information contact:



#### Representative

Tyler Walker

#### Mobile

(334) 300-5115

#### Office

(334) 277-6501

#### **Email**

twalker@mossyoakproperties.com

#### **Address**

10519 B Vaughn Road

#### City / State / Zip

Pike Road, AL 36064

| <u>NOTES</u> |  |  |  |
|--------------|--|--|--|
|              |  |  |  |
|              |  |  |  |
|              |  |  |  |
|              |  |  |  |
|              |  |  |  |
|              |  |  |  |



| <u>NOTES</u> |      |      |  |
|--------------|------|------|--|
|              |      |      |  |
|