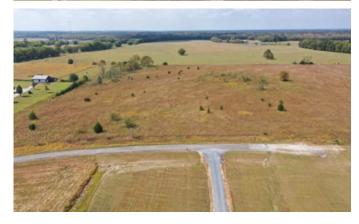

# 10 Acres in Foggy Hollow Fitzpatrick, AL 36013

\$120,000 10± Acres Bullock County









# 10 Acres in Foggy Hollow Fitzpatrick, AL / Bullock County

### **SUMMARY**

City, State Zip

Fitzpatrick, AL 36013

County

**Bullock County** 

**Type** 

Farms, Undeveloped Land, Lot, Residential Property, Recreational Land, Horse Property

Latitude / Longitude

32.2165192 / -85.8889014

**Dwelling Square Feet** 

435600

Acreage

10

**Price** 

\$120,000

**Property Website** 

https://thelandcrafters.com/detail/10-acres-infoggy-hollow-bullock-alabama/33637/











## 10 Acres in Foggy Hollow Fitzpatrick, AL / Bullock County













## **Locator Maps**







# **Aerial Maps**







# 10 Acres in Foggy Hollow Fitzpatrick, AL / Bullock County

### LISTING REPRESENTATIVE

For more information contact:



#### Representative

Tyler Walker

#### Mobile

(334) 300-5115

#### Office

(334) 277-6501

#### **Email**

twalker@mossyoakproperties.com

#### **Address**

10519 B Vaughn Road

#### City / State / Zip

Pike Road, AL 36064

| <u>NOTES</u> |  |  |  |
|--------------|--|--|--|
|              |  |  |  |
|              |  |  |  |
|              |  |  |  |
|              |  |  |  |
|              |  |  |  |
|              |  |  |  |



| <u>NOTES</u> |      |      |  |
|--------------|------|------|--|
|              |      |      |  |
|              |      |      |  |
|              |      |      |  |
|              |