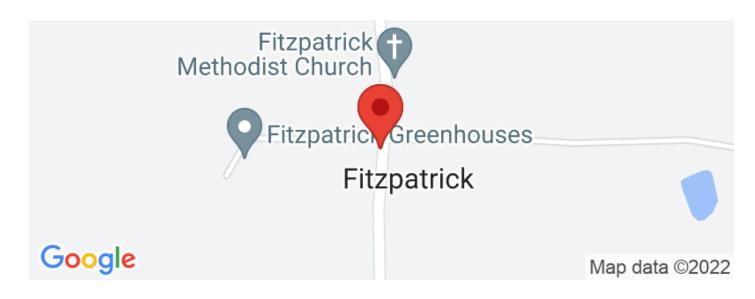

# 10 Acres in Foggy Hollow Fitzpatrick, AL 36013

\$120,000 10± Acres Bullock County









# 10 Acres in Foggy Hollow Fitzpatrick, AL / Bullock County

### **SUMMARY**

City, State Zip

Fitzpatrick, AL 36013

County

**Bullock County** 

**Type** 

Farms, Undeveloped Land, Lot, Residential Property, Recreational Land, Horse Property

Latitude / Longitude

32.2165192 / -85.8889014

**Dwelling Square Feet** 

435600

Acreage

10

**Price** 

\$120,000

**Property Website** 

https://thelandcrafters.com/detail/10-acres-infoggy-hollow-bullock-alabama/33637/











## 10 Acres in Foggy Hollow Fitzpatrick, AL / Bullock County













## **Locator Maps**







# **Aerial Maps**







# 10 Acres in Foggy Hollow Fitzpatrick, AL / Bullock County

### LISTING REPRESENTATIVE

For more information contact:



#### Representative

Tyler Walker

#### Mobile

(334) 300-5115

#### Office

(334) 277-6501

#### **Email**

twalker@mossyoakproperties.com

#### **Address**

10519 B Vaughn Road

#### City / State / Zip

Pike Road, AL 36064

| <u>NOTES</u> |  |  |  |
|--------------|--|--|--|
|              |  |  |  |
|              |  |  |  |
|              |  |  |  |
|              |  |  |  |
|              |  |  |  |
|              |  |  |  |



| <u>NOTES</u> |      |      |  |
|--------------|------|------|--|
|              |      |      |  |
|              |      |      |  |
|              |      |      |  |
|              |      |      |  |
|