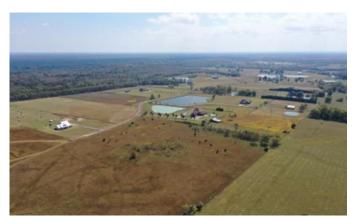

# 10 Acres in Foggy Hollow Fitzpatrick, AL 36013

\$120,000 10± Acres Bullock County









# 10 Acres in Foggy Hollow Fitzpatrick, AL / Bullock County

### **SUMMARY**

City, State Zip

Fitzpatrick, AL 36013

County

**Bullock County** 

**Type** 

Farms, Undeveloped Land, Lot, Residential Property, Recreational Land, Horse Property

Latitude / Longitude

32.2165192 / -85.8889014

**Dwelling Square Feet** 

435600

Acreage

10

**Price** 

\$120,000

**Property Website** 

https://thelandcrafters.com/detail/10-acres-infoggy-hollow-bullock-alabama/33637/











## 10 Acres in Foggy Hollow Fitzpatrick, AL / Bullock County













## **Locator Maps**







# **Aerial Maps**







# 10 Acres in Foggy Hollow Fitzpatrick, AL / Bullock County

### LISTING REPRESENTATIVE

For more information contact:



#### Representative

Tyler Walker

#### Mobile

(334) 300-5115

#### Office

(334) 277-6501

#### **Email**

twalker@mossyoakproperties.com

#### **Address**

10519 B Vaughn Road

#### City / State / Zip

Pike Road, AL 36064

| <u>NOTES</u> |  |  |  |
|--------------|--|--|--|
|              |  |  |  |
|              |  |  |  |
|              |  |  |  |
|              |  |  |  |
|              |  |  |  |
|              |  |  |  |



| <u>NOTES</u> |      |      |  |
|--------------|------|------|--|
|              |      |      |  |
|              |      |      |  |
|              |      |      |  |
|