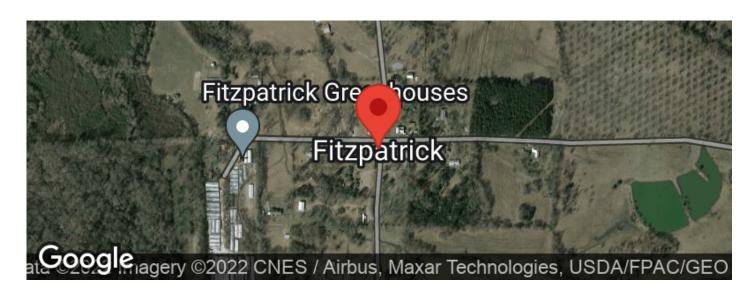

# 10 Acres in Foggy Hollow Fitzpatrick, AL 36013

\$120,000 10± Acres Bullock County









# 10 Acres in Foggy Hollow Fitzpatrick, AL / Bullock County

### **SUMMARY**

City, State Zip

Fitzpatrick, AL 36013

County

**Bullock County** 

**Type** 

Farms, Undeveloped Land, Lot, Residential Property, Recreational Land, Horse Property

Latitude / Longitude

32.2165192 / -85.8889014

**Dwelling Square Feet** 

435600

Acreage

10

**Price** 

\$120,000

**Property Website** 

https://thelandcrafters.com/detail/10-acres-infoggy-hollow-bullock-alabama/33637/











## 10 Acres in Foggy Hollow Fitzpatrick, AL / Bullock County













## **Locator Maps**







# **Aerial Maps**







# 10 Acres in Foggy Hollow Fitzpatrick, AL / Bullock County

### LISTING REPRESENTATIVE

For more information contact:



#### Representative

Tyler Walker

#### Mobile

(334) 300-5115

#### Office

(334) 277-6501

#### **Email**

twalker@mossyoakproperties.com

#### **Address**

10519 B Vaughn Road

#### City / State / Zip

Pike Road, AL 36064

| <u>NOTES</u> |  |  |  |
|--------------|--|--|--|
|              |  |  |  |
|              |  |  |  |
|              |  |  |  |
|              |  |  |  |
|              |  |  |  |
|              |  |  |  |



| <u>NOTES</u> |      |      |  |
|--------------|------|------|--|
|              |      |      |  |
|              |      |      |  |
|              |      |      |  |
|              |      |      |  |
|              |      |      |