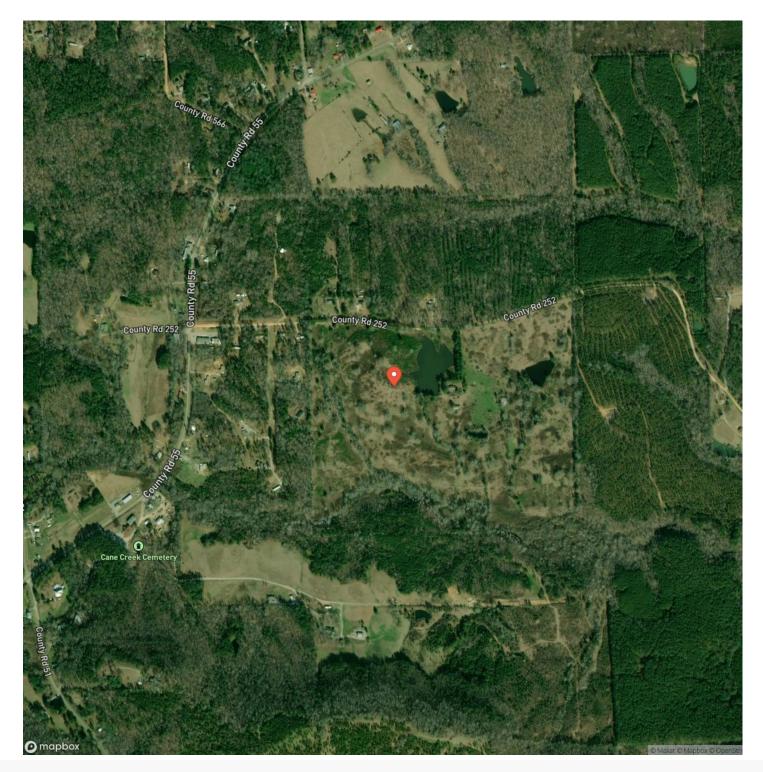

# Satellite Map

A creek meanders through the property, adding to its natural beauty and providing a good water source for wildlife. Additionally, the property boasts a large pond, ideal for duck hunting or simply enjoying the peaceful waterside setting. This tract of land is a true gem, offering a perfect blend of recreational potential and the chance to create a private retreat in the heart of Chilton County.