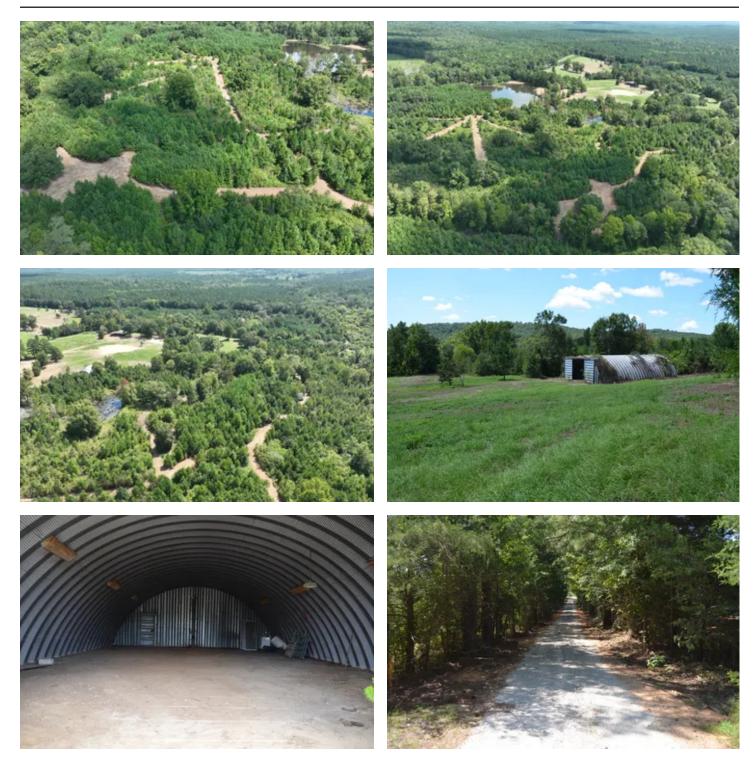

#### **PROPERTY DESCRIPTION**

This picturesque 73-acre tract in Clanton, AL offers many opportunities for outdoor enthusiasts and those seeking a serene country escape. The property features multiple potential homesites, each offering unique views and settings, perfect for building your dream home or a weekend getaway.

Appreciate the abundant wildlife, with excellent hunting grounds throughout the property. Several areas are already cleared and ready for food plots, ensuring a thriving environment for deer, turkey, and other game.

A creek meanders through the property, adding to its natural beauty and providing a good water source for wildlife. Additionally, the property boasts a large pond, ideal for duck hunting or simply enjoying the peaceful waterside setting. This tract of land is a true gem, offering a perfect blend of recreational potential and the chance to create a private retreat in the heart of Chilton County.

A total of 130 acres available if additional land is desired.