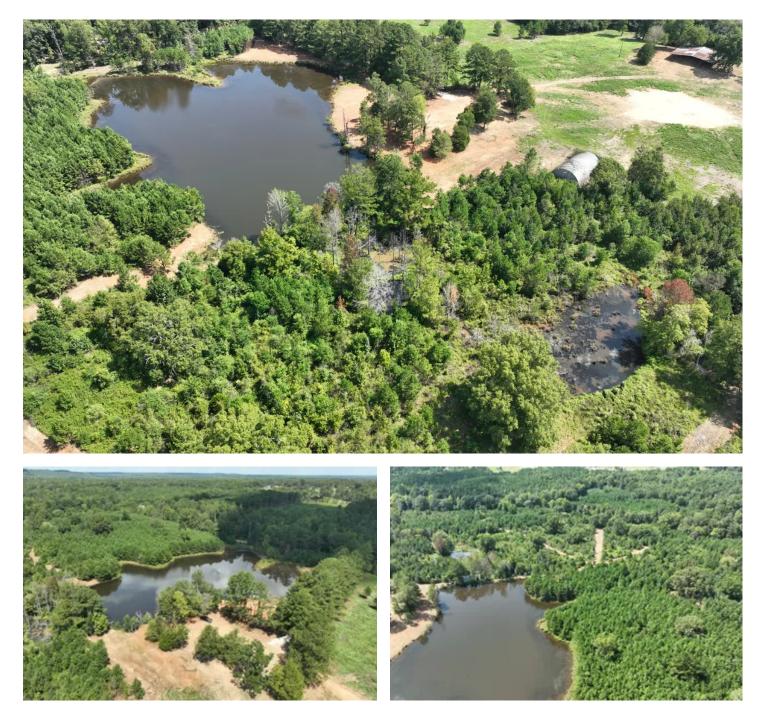

#### **PROPERTY DESCRIPTION**

This picturesque 73-acre tract in Clanton, AL offers many opportunities for outdoor enthusiasts and those seeking a serene country escape. The property features multiple potential homesites, each offering unique views and settings, perfect for building your dream home or a weekend getaway.

Appreciate the abundant wildlife, with excellent hunting grounds throughout the property. Several areas are already cleared and ready for food plots, ensuring a thriving environment for deer, turkey, and other game.

A creek meanders through the property, adding to its natural beauty and providing a good water source for wildlife. Additionally, the property boasts a large pond, ideal for duck hunting or simply enjoying the peaceful waterside setting. This tract of land is a true gem, offering a perfect blend of recreational potential and the chance to create a private retreat in the heart of Chilton County.

A total of 130 acres available if additional land is desired.