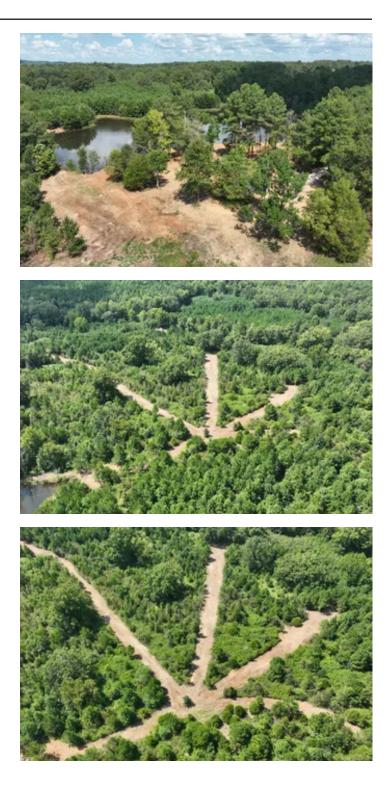

#### **PROPERTY DESCRIPTION**

This picturesque 73-acre tract in Clanton, AL offers many opportunities for outdoor enthusiasts and those seeking a serene country escape. The property features multiple potential homesites, each offering unique views and settings, perfect for building your dream home or a weekend getaway.

Appreciate the abundant wildlife, with excellent hunting grounds throughout the property. Several areas are already cleared and ready for food plots, ensuring a thriving environment for deer, turkey, and other game.

A creek meanders through the property, adding to its natural beauty and providing a good water source for wildlife. Additionally, the property boasts a large pond, ideal for duck hunting or simply enjoying the peaceful waterside setting. This tract of land is a true gem, offering a perfect blend of recreational potential and the chance to create a private retreat in the heart of Chilton County.