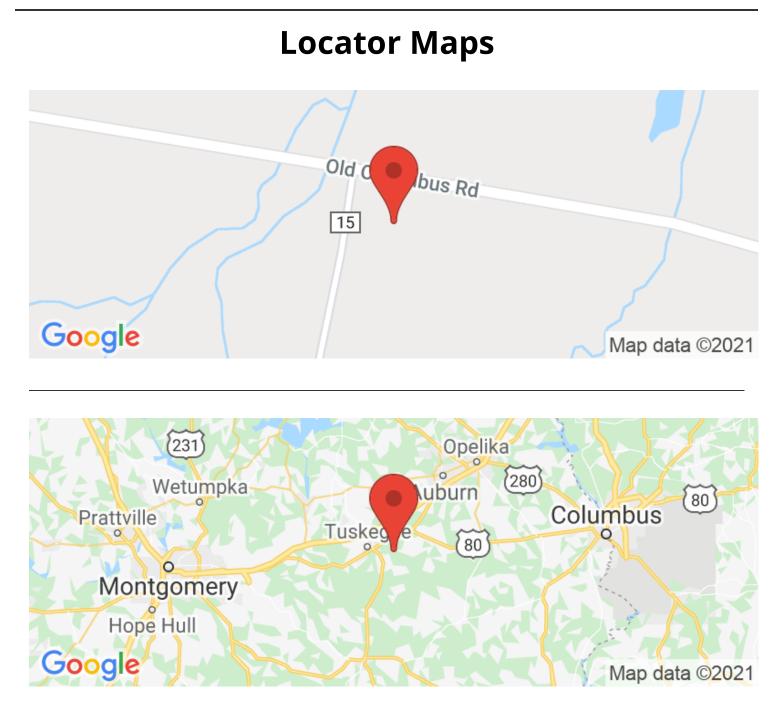

# **Aerial Maps**

## **SUMMARY**

Address county road 15

**City, State Zip** Tuskegee, AL 36083

**County** Macon County

**Type** Recreational Land, Residential Property

**Latitude / Longitude** 32.4134 / -85.6274

Acreage

25