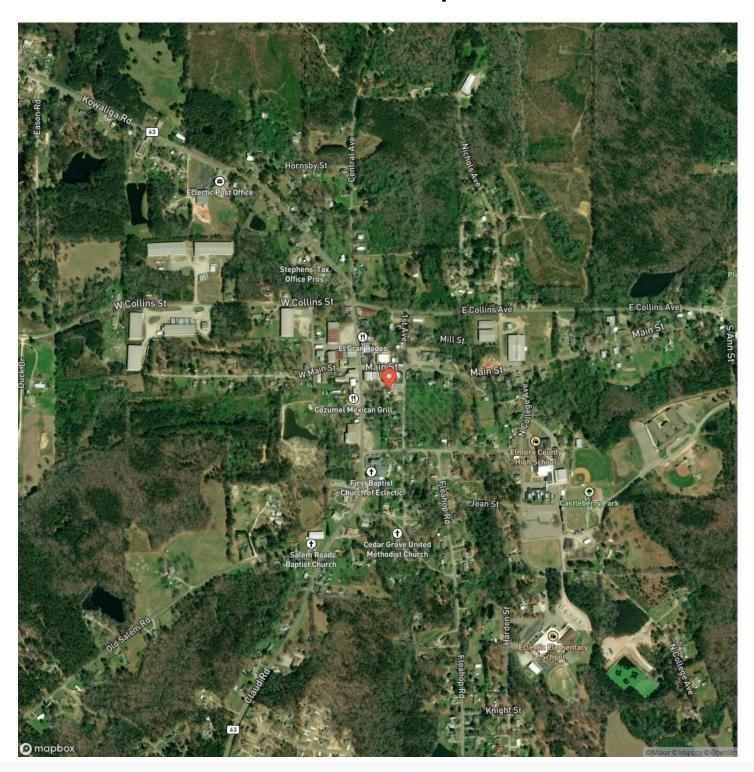

h School (Eclectic) district, this property is unrestricted, heavily wooded with mature hardwoods and pines on mostly gently rolling land with multiple home sites available on the property providing an excellent seclusion. Soils are favorable for converting some of timbered land into pasture and open fields. Build your home on this land to create your own country living experience. Unrestricted, multiple uses: manage for timber production as timberland, enjoy as a hunting property, enjoy for recreational activities, it could be subdivided into multiple home sites, country living home site, business site, and many more.



97 acres of prime hunting property 15 minutes from Lake Martin Eclectic, AL / Elmore County





### **Locator Map**





### **Locator Map**





### **Satellite Map**





# 97 acres of prime hunting property 15 minutes from Lake Martin Eclectic, AL / Elmore County

## LISTING REPRESENTATIVE For more information contact:



NIOTEC

### Representative

Josh Holley

### Mobile

(334) 652-1231

### **Email**

jholley@mossyoakproperties.com

#### **Address**

4373 Marler Road

### City / State / Zip

Pike Road, AL 36064

| NOTES |  |  |  |
|-------|--|--|--|
|       |  |  |  |
|       |  |  |  |
|       |  |  |  |
|       |  |  |  |
|       |  |  |  |
|       |  |  |  |
|       |  |  |  |
|       |  |  |  |
|       |  |  |  |
|       |  |  |  |
|       |  |  |  |
|       |  |  |  |
|       |  |  |  |



| NOTES |  |
|-------|--|
|       |  |
|       |  |
|       |  |
|       |  |
|       |  |
|       |  |
|       |  |
|       |  |
|       |  |
|       |  |
|