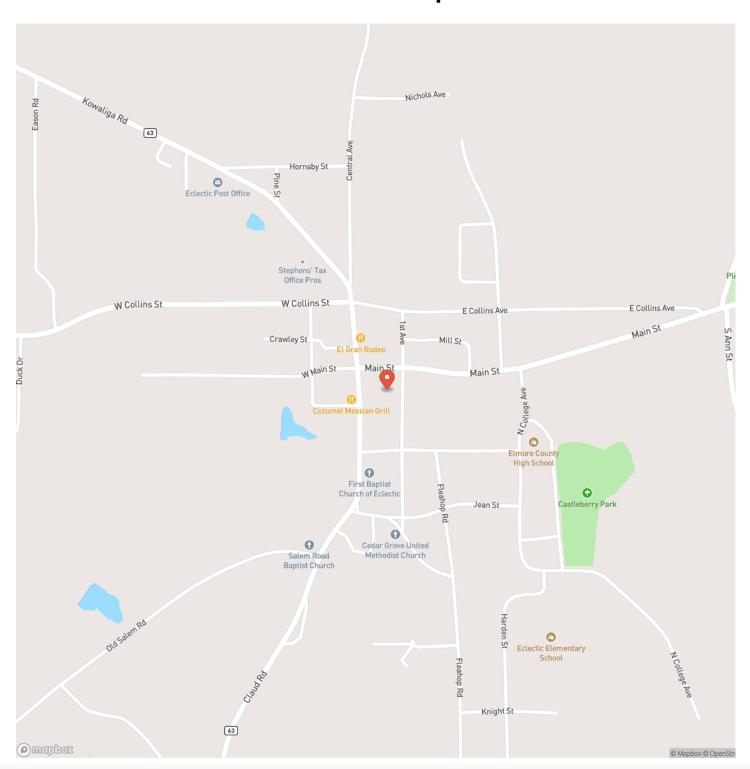

ce to build a house in the desired Elmore County High School (Eclectic) district, this property is unrestricted, heavily wooded with mature hardwoods and pines on mostly gently rolling land with multiple home sites available on the property providing an excellent seclusion. Soils are favorable for converting some of timbered land into pasture and open fields. Build your home on this land to create your own country living experience. Unrestricted, multiple uses: manage for timber production as timberland, enjoy as a hunting property, enjoy for recreational activities, it could be subdivided into multiple home sites, country living home site, business site, and many more.



97 acres of prime hunting property 15 minutes from Lake Martin Eclectic, AL / Elmore County





### **Locator Map**





### **Locator Map**





### **Satellite Map**





# 97 acres of prime hunting property 15 minutes from Lake Martin Eclectic, AL / Elmore County

## LISTING REPRESENTATIVE For more information contact:



NIOTEC

### Representative

Josh Holley

### Mobile

(334) 652-1231

### **Email**

jholley@mossyoakproperties.com

#### **Address**

4373 Marler Road

### City / State / Zip

Pike Road, AL 36064

| NOTES |  |  |  |
|-------|--|--|--|
|       |  |  |  |
|       |  |  |  |
|       |  |  |  |
|       |  |  |  |
|       |  |  |  |
|       |  |  |  |
|       |  |  |  |
|       |  |  |  |
|       |  |  |  |
|       |  |  |  |
|       |  |  |  |
|       |  |  |  |
|       |  |  |  |



| NOTES |  |
|-------|--|
|       |  |
|       |  |
|       |  |
|       |  |
|       |  |
|       |  |
|