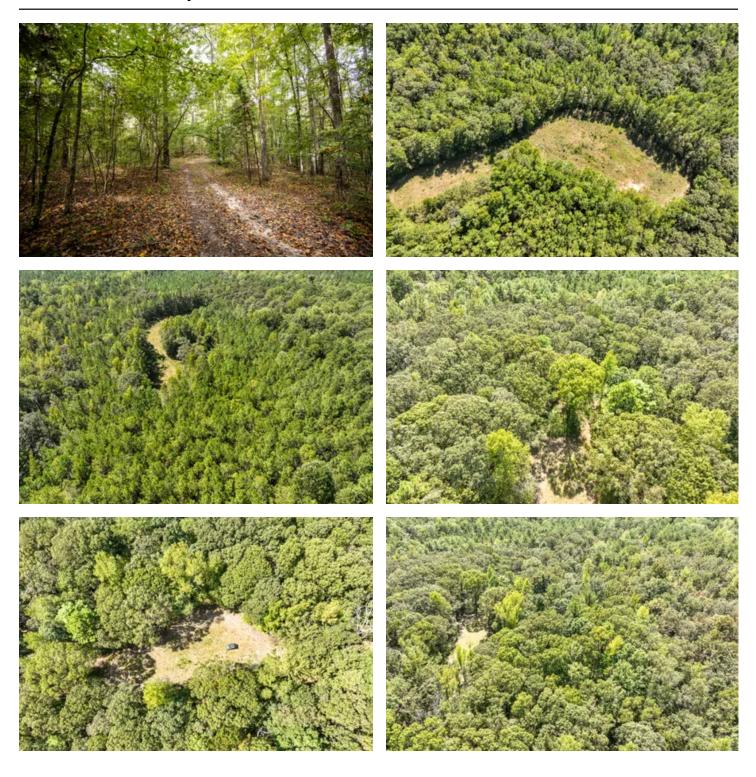

### **PROPERTY DESCRIPTION**

Prime turkey and deer hunting property for the novice or serious hunter only minutes away from Lake Martin. The tract has 2 food plots (2.8 acres) and 3 small creeks which join on the tract, giving wildlife food and water. There is an elevated shooting house on the larger food plot. The timber is mature and ready to harvest for the person looking to pull quick cash from their investment or to create pasture. The timber is majority hardwoods with an unbelievable amount of white oaks. A good road system is in place and requires minimal maintenance.

For those looking for a place to build a house in the desired Elmore County High School (Eclectic) district, this property is unrestricted, heavily wooded with mature hardwoods and pines on mostly gently rolling land with multiple home sites available on the property providing an excellent seclusion. Soils are favorable for converting some of timbered land into pasture and open fields. Build your home on this land to create your own country living experience. Unrestricted, multiple uses: manage for timber production as timberland, enjoy as a hunting property, enjoy for recreational activities, it could be subdivided into multiple home sites, country living home site, business site, and many more.