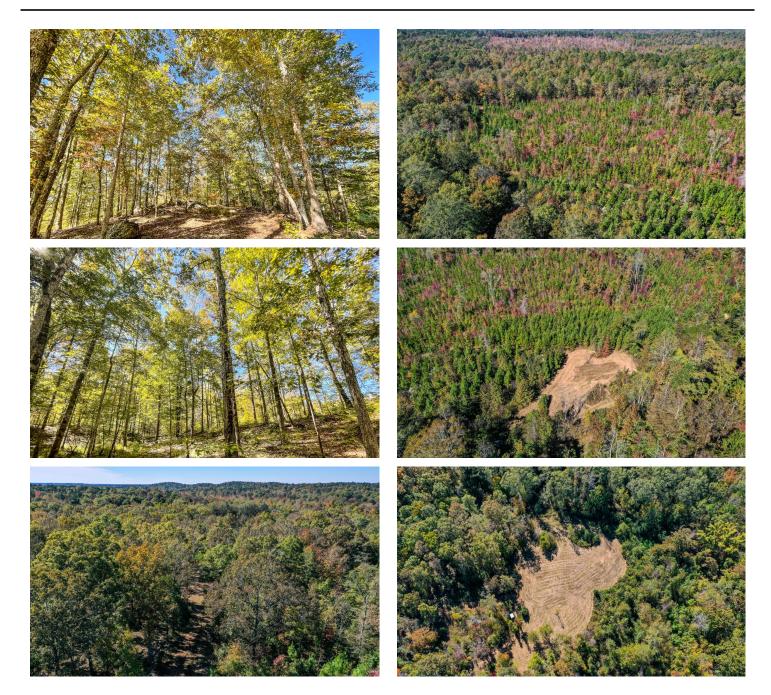

## **PROPERTY DESCRIPTION**

This beautiful 54 Acre tract in Coosa county is any hunters dream! The 50X30 shop provides plenty of storage for all your equipment and also has a great cabin site next to it. The land itself is majority mature hardwoods with white oaks galore! 10 Acres of the property is planted in 7 year old loblolly providing a great bedding area to keep your deer on your property. This tract also has a well thought out internal road system providing easy access to all parts of the property and makes the property feel twice as big as it is! For more information call Josh Holley at 334-652-1231