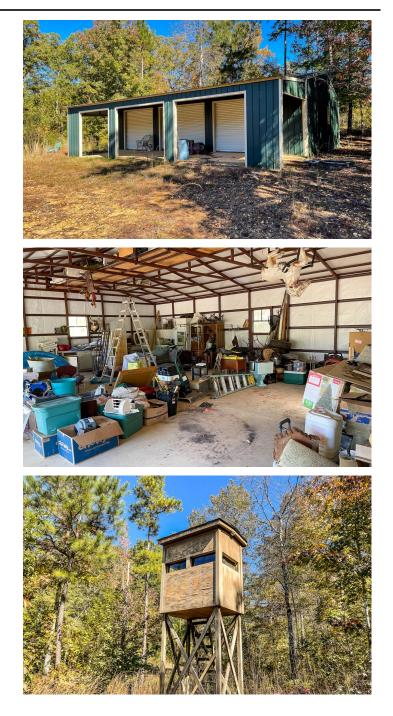

## **PROPERTY DESCRIPTION**

This beautiful 54 Acre tract in Coosa county is any hunters dream! The 50X30 shop provides plenty of storage for all your equipment and also has a great cabin site next to it. The land itself is majority mature hardwoods with white oaks galore! 10 Acres of the property is planted in 7 year old loblolly providing a great bedding area to keep your deer on your property. This tract also has a well thought out internal road system providing easy access to all parts of the property and makes the property feel twice as big as it is! For more information call Josh Holley at 334-652-1231