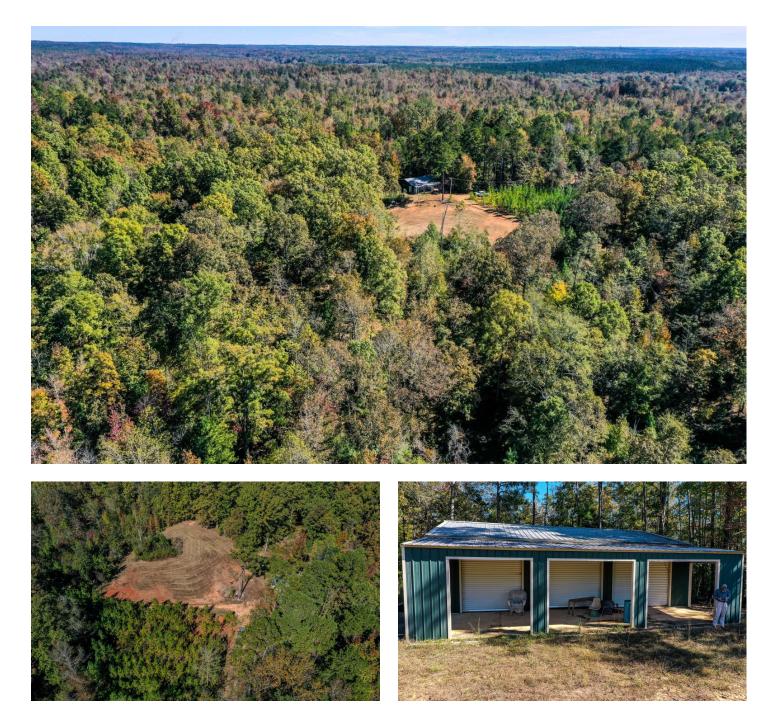

## **PROPERTY DESCRIPTION**

This beautiful 54 Acre tract in Coosa county is any hunters dream! The 50X30 shop provides plenty of storage for all your equipment and also has a great cabin site next to it. The land itself is majority mature hardwoods with white oaks galore! 10 Acres of the property is planted in 7 year old loblolly providing a great bedding area to keep your deer on your property. This tract also has a well thought out internal road system providing easy access to all parts of the property and makes the property feel twice as big as it is! For more information call Josh Holley at 334-652-1231