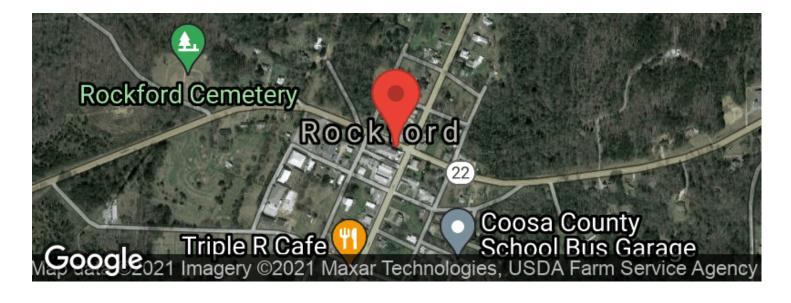

## **SUMMARY**

**City, State Zip** Rockford, AL 35136

**County** Coosa County

**Type** Hunting Land

Latitude / Longitude 32.8895681 / -86.2196936

**Acreage** 54

**Price** \$155,000

# **Aerial Maps**