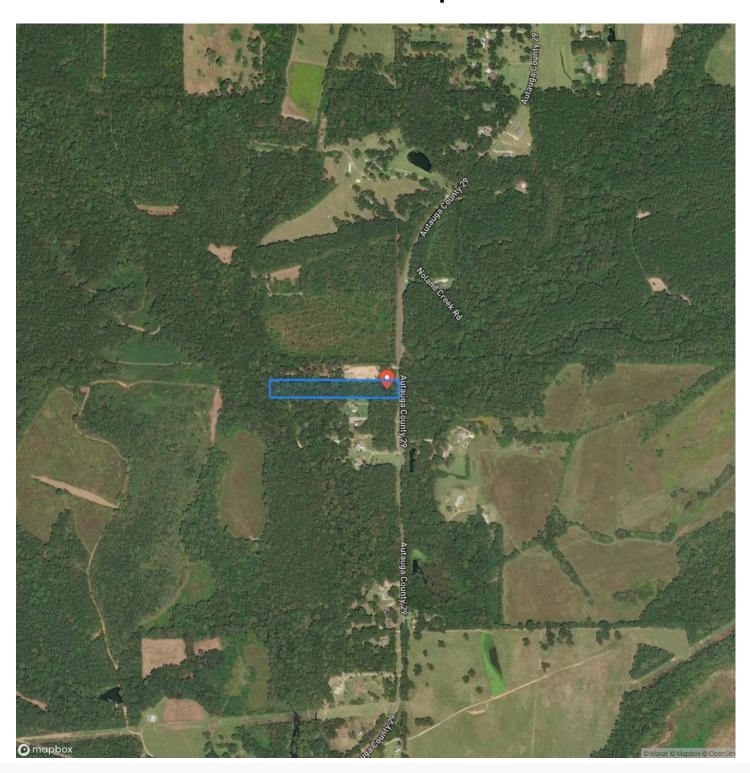

d, Residential Property

Latitude / Longitude

32.415357 / -86.512694

Acreage

5

Price

\$75,000

### **Property Website**

https://thelandcrafters.com/detail/beautiful-5-acre-homesite-in-autauga-county-autauga-alabama/48493/









### Beautiful 5 Acre Homesite in Autauga County! Prattville, AL / Autauga County

### **PROPERTY DESCRIPTION**

If you are looking for a Beautiful lot just outside Prattville, this is the one! This lot is the perfect play to build your forever home! These 5 acres are covered in beautiful oak trees that truly give it that "homey" feel. Water, power, and natural gas are available on the property.



# **Beautiful 5 Acre Homesite in Autauga County! Prattville, AL / Autauga County**









## **Locator Map**





## **Locator Map**





## **Satellite Map**





### Beautiful 5 Acre Homesite in Autauga County! Prattville, AL / Autauga County

## LISTING REPRESENTATIVE For more information contact:



### Representative

Josh Holley

#### Mobile

(334) 652-1231

#### **Email**

jholley@mossyoakproperties.com

#### **Address**

4373 Marler Road

### City / State / Zip

Pike Road, AL 36064

| NOTES |  |  |  |
|-------|--|--|--|
|       |  |  |  |
|       |  |  |  |
|       |  |  |  |
|       |  |  |  |
|       |  |  |  |
|       |  |  |  |
|       |  |  |  |
|       |  |  |  |
|       |  |  |  |
|       |  |  |  |
|       |  |  |  |
|       |  |  |  |
|       |  |  |  |
|       |  |  |  |



| NOTES |  |
|-------|--|
|       |  |
|       |  |
|       |  |
|       |  |
|       |  |
|       |  |
|       |  |
|       |  |
|       |  |
|       |  |
|