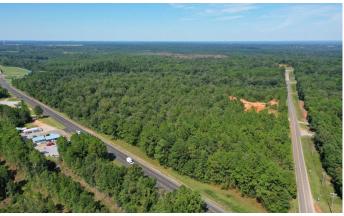

22 Acres Autauga County County Road 85 Deatsville, AL 36022

\$2,000,000 22 +/- acres Autauga County







# 22 Acres Autauga County Deatsville, AL / Autauga County

## **SUMMARY**

**Address** 

County Road 85

City, State Zip

Deatsville, AL 36022

County

**Autauga County** 

**Type** 

Commercial

Latitude / Longitude

32.5572945 / -86.4390116

**Acreage** 

22

**Price** 

\$2,000,000

#### **Property Website**

https://thelandcrafters.com/detail/22-acres-autauga-county-autauga-alabama/21837/











# 22 Acres Autauga County Deatsville, AL / Autauga County











## **Locator Maps**







**MORE INFO ONLINE:** 

# **Aerial Maps**







### LISTING REPRESENTATIVE

For more information contact:



#### Representative

Dale Walker

#### Mobile

(334) 277-6501

#### Office

(334) 277-6501

#### **Email**

dwalker@mossyoakproperties.com

#### **Address**

10519 Vaughn Road

#### City / State / Zip

Pike Road, AL 36064



| <u>NOTES</u> |  |  |  |
|--------------|--|--|--|
|              |  |  |  |
|              |  |  |  |
|              |  |  |  |
|              |  |  |  |
|              |  |  |  |
|              |  |  |  |
|              |  |  |  |
|              |  |  |  |
|              |  |  |  |
|              |  |  |  |
|              |  |  |  |
|              |  |  |  |
|              |  |  |  |
|              |  |  |  |
|