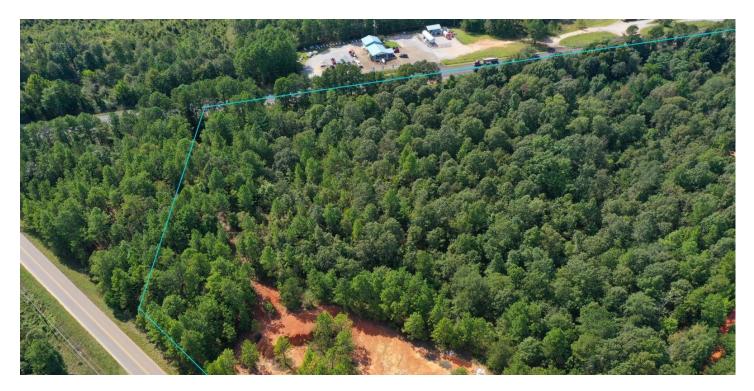

22 Acres Autauga County County Road 85 Deatsville, AL 36022

\$2,000,000 22 +/- acres Autauga County







# 22 Acres Autauga County Deatsville, AL / Autauga County

## **SUMMARY**

**Address** 

County Road 85

City, State Zip

Deatsville, AL 36022

County

**Autauga County** 

**Type** 

Commercial

Latitude / Longitude

32.5572945 / -86.4390116

**Acreage** 

22

**Price** 

\$2,000,000

#### **Property Website**

https://thelandcrafters.com/detail/22-acres-autauga-county-autauga-alabama/21837/











# 22 Acres Autauga County Deatsville, AL / Autauga County











## **Locator Maps**







**MORE INFO ONLINE:** 

# **Aerial Maps**







### LISTING REPRESENTATIVE

For more information contact:



#### Representative

Dale Walker

#### Mobile

(334) 277-6501

#### Office

(334) 277-6501

#### **Email**

dwalker@mossyoakproperties.com

#### **Address**

10519 Vaughn Road

####