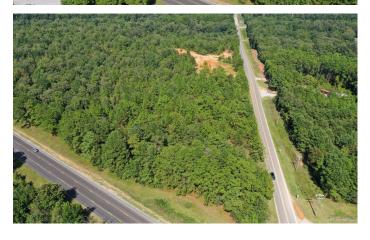

22 Acres Autauga County County Road 85 Deatsville, AL 36022

\$2,000,000 22 +/- acres Autauga County







# 22 Acres Autauga County Deatsville, AL / Autauga County

## **SUMMARY**

**Address** 

County Road 85

City, State Zip

Deatsville, AL 36022

County

**Autauga County** 

**Type** 

Commercial

Latitude / Longitude

32.5572945 / -86.4390116

**Acreage** 

22

**Price** 

\$2,000,000

#### **Property Website**

https://thelandcrafters.com/detail/22-acres-autauga-county-autauga-alabama/21837/











# 22 Acres Autauga County Deatsville, AL / Autauga County











## **Locator Maps**







**MORE INFO ONLINE:** 

# **Aerial Maps**







### LISTING REPRESENTATIVE

For more information contact:



#### Representative

Dale Walker

#### Mobile

(334) 277-6501

#### Office

(334) 277-6501

#### **Email**

dwalker@mossyoakproperties.com

#### **Address**

10519 Vaughn Road

#### City / State / Zip

Pike Road, AL 36064



| <u>NOTES</u> |  |  |  |
|--------------|--|--|--|
|              |  |  |  |
|              |  |  |  |
|              |  |  |  |
|              |  |  |  |
|              |  |  |  |
|              |  |  |  |
|              |  |  |  |
|              |  |  |  |
|              |  |  |  |
|              |  |  |  |
|              |  |  |  |
|              |  |  |  |
|              |  |  |  |
|              |  |  |  |
|              |  |