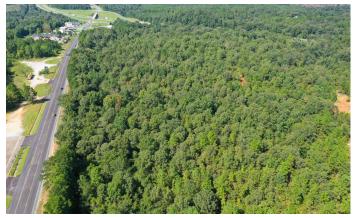

22 Acres Autauga County County Road 85 Deatsville, AL 36022

\$2,000,000 22 +/- acres Autauga County







# 22 Acres Autauga County Deatsville, AL / Autauga County

## **SUMMARY**

**Address** 

County Road 85

City, State Zip

Deatsville, AL 36022

County

**Autauga County** 

**Type** 

Commercial

Latitude / Longitude

32.5572945 / -86.4390116

**Acreage** 

22

**Price** 

\$2,000,000

#### **Property Website**

https://thelandcrafters.com/detail/22-acres-autauga-county-autauga-alabama/21837/











# 22 Acres Autauga County Deatsville, AL / Autauga County











## **Locator Maps**







**MORE INFO ONLINE:** 

# **Aerial Maps**







### LISTING REPRESENTATIVE

For more information contact:



#### Representative

Dale Walker

#### Mobile

(334) 277-6501

#### Office

(334) 277-6501

#### **Email**

dwalker@mossyoakproperties.com

#### **Address**

10519 Vaughn Road

#### City / State / Zip

Pike Road, AL 36064



| <u>NOTES</u> |  |  |  |
|--------------|--|--|--|
|              |  |  |  |
|              |  |  |  |
|              |  |  |  |
|              |  |  |  |
|              |  |  |  |
|              |  |  |  |
|              |  |  |  |
|              |  |  |  |
|              |  |  |  |
|              |  |  |  |
|              |  |  |  |
|              |  |  |  |
|              |  |  |  |
|              |  |  |  |
|