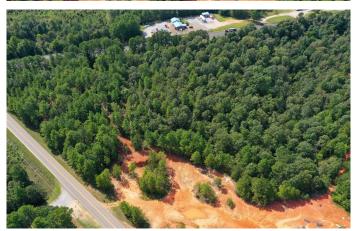

22 Acres Autauga County County Road 85 Deatsville, AL 36022

\$2,000,000 22 +/- acres Autauga County







# 22 Acres Autauga County Deatsville, AL / Autauga County

## **SUMMARY**

**Address** 

County Road 85

City, State Zip

Deatsville, AL 36022

County

**Autauga County** 

**Type** 

Commercial

Latitude / Longitude

32.5572945 / -86.4390116

**Acreage** 

22

**Price** 

\$2,000,000

#### **Property Website**

https://thelandcrafters.com/detail/22-acres-autauga-county-autauga-alabama/21837/











# 22 Acres Autauga County Deatsville, AL / Autauga County











## **Locator Maps**







**MORE INFO ONLINE:** 

# **Aerial Maps**







### LISTING REPRESENTATIVE

For more information contact:



#### Representative

Dale Walker

#### Mobile

(334) 277-6501

#### Office

(334) 277-6501

#### **Email**

dwalker@mossyoakproperties.com

#### **Address**

10519 Vaughn Road

#### City / State / Zip

Pike Road, AL 36064



| <u>NOTES</u> |  |  |  |
|--------------|--|--|--|
|              |  |  |  |
|              |  |  |  |
|              |  |  |  |
|              |  |  |  |
|              |  |  |  |
|              |  |  |  |
|              |  |  |  |
|              |  |  |  |
|              |  |  |  |
|              |  |  |  |
|              |  |  |  |
|              |  |  |  |