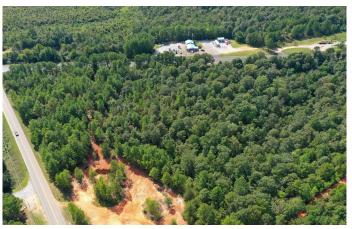

22 Acres Autauga County County Road 85 Deatsville, AL 36022

\$2,000,000 22 +/- acres Autauga County







# 22 Acres Autauga County Deatsville, AL / Autauga County

## **SUMMARY**

**Address** 

County Road 85

City, State Zip

Deatsville, AL 36022

County

**Autauga County** 

**Type** 

Commercial

Latitude / Longitude

32.5572945 / -86.4390116

**Acreage** 

22

**Price** 

\$2,000,000

#### **Property Website**

https://thelandcrafters.com/detail/22-acres-autauga-county-autauga-alabama/21837/











# 22 Acres Autauga County Deatsville, AL / Autauga County











## **Locator Maps**







**MORE INFO ONLINE:** 

# **Aerial Maps**







### LISTING REPRESENTATIVE

For more information contact:



#### Representative

Dale Walker

#### Mobile

(334) 277-6501

#### Office

(334) 277-6501

#### **Email**

dwalker@mossyoakproperties.com

#### **Address**

10519 Vaughn Road

#### City / State / Zip

Pike Road, AL 36064



| <u>NOTES</u> |  |  |  |
|--------------|--|--|--|
|              |  |  |  |
|              |  |  |  |
|              |  |  |  |
|              |  |  |  |
|              |  |  |  |
|              |  |  |  |
|              |  |  |  |
|              |  |  |  |
|              |  |  |  |
|              |  |  |  |
|              |  |  |  |
|              |  |