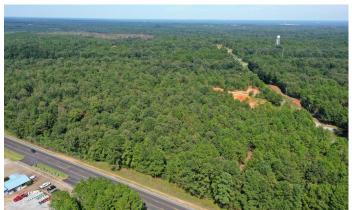

22 Acres Autauga County County Road 85 Deatsville, AL 36022

\$2,000,000 22 +/- acres Autauga County







# 22 Acres Autauga County Deatsville, AL / Autauga County

## **SUMMARY**

**Address** 

County Road 85

City, State Zip

Deatsville, AL 36022

County

**Autauga County** 

**Type** 

Commercial

Latitude / Longitude

32.5572945 / -86.4390116

**Acreage** 

22

**Price** 

\$2,000,000

#### **Property Website**

https://thelandcrafters.com/detail/22-acres-autauga-county-autauga-alabama/21837/











# 22 Acres Autauga County Deatsville, AL / Autauga County











## **Locator Maps**







**MORE INFO ONLINE:** 

# **Aerial Maps**







### LISTING REPRESENTATIVE

For more information contact:



#### Representative

Dale Walker

#### Mobile

(334) 277-6501

#### Office

(334) 277-6501

#### **Email**

dwalker@mossyoakproperties.com

#### **Address**

10519 Vaughn Road

#### City / State / Zip

Pike Road, AL 36064



| <u>NOTES</u> |  |  |  |
|--------------|--|--|--|
|              |  |  |  |
|              |  |  |  |
|              |  |  |  |
|              |  |  |  |
|              |  |  |  |
|              |  |  |  |
|              |  |  |  |
|              |  |  |  |
|              |  |  |  |
|              |  |  |  |
|              |  |  |  |
|              |  |  |  |
|              |  |  |  |
|              |  |  |  |
|              |