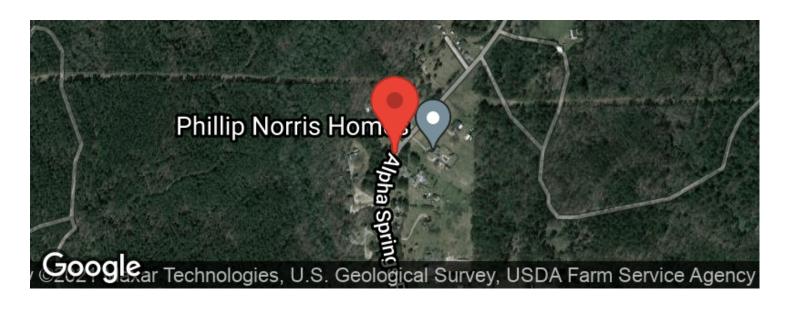

22 Acres Autauga County County Road 85 Deatsville, AL 36022

\$2,000,000 22 +/- acres Autauga County







# 22 Acres Autauga County Deatsville, AL / Autauga County

## **SUMMARY**

**Address** 

County Road 85

City, State Zip

Deatsville, AL 36022

County

**Autauga County** 

**Type** 

Commercial

Latitude / Longitude

32.5572945 / -86.4390116

**Acreage** 

22

**Price** 

\$2,000,000

#### **Property Website**

https://thelandcrafters.com/detail/22-acres-autauga-county-autauga-alabama/21837/











# 22 Acres Autauga County Deatsville, AL / Autauga County











## **Locator Maps**







**MORE INFO ONLINE:** 

# **Aerial Maps**







### LISTING REPRESENTATIVE

For more information contact:



#### Representative

Dale Walker

#### Mobile

(334) 277-6501

#### Office

(334) 277-6501

#### **Email**

dwalker@mossyoakproperties.com

#### **Address**

10519 Vaughn Road

#### City / State / Zip

Pike Road, AL 36064



| <u>NOTES</u> |  |  |  |
|--------------|--|--|--|
|              |  |  |  |
|              |  |  |  |
|              |  |  |  |
|              |  |  |  |
|              |  |  |  |
|              |  |  |  |
|              |  |  |  |
|              |  |  |  |
|              |  |  |  |
|              |  |  |  |
|              |  |  |  |
|              |  |  |  |
|              |  |  |  |
|              |  |  |  |
|              |  |  |  |
|              |  |  |  |
|              |  |  |  |



### **DISCL