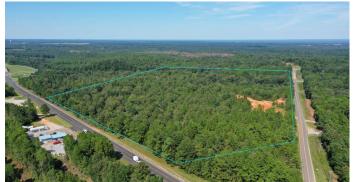

22 Acres Autauga County County Road 85 Deatsville, AL 36022

\$2,000,000 22 +/- acres Autauga County







# 22 Acres Autauga County Deatsville, AL / Autauga County

## **SUMMARY**

**Address** 

County Road 85

City, State Zip

Deatsville, AL 36022

County

**Autauga County** 

**Type** 

Commercial

Latitude / Longitude

32.5572945 / -86.4390116

**Acreage** 

22

**Price** 

\$2,000,000

#### **Property Website**

https://thelandcrafters.com/detail/22-acres-autauga-county-autauga-alabama/21837/











# 22 Acres Autauga County Deatsville, AL / Autauga County











## **Locator Maps**







**MORE INFO ONLINE:** 

# **Aerial Maps**







### LISTING REPRESENTATIVE

For more information contact:



#### Representative

Dale Walker

#### Mobile

(334) 277-6501

#### Office

(334) 277-6501

#### **Email**

dwalker@mossyoakproperties.com

#### **Address**

10519 Vaughn Road

#### C