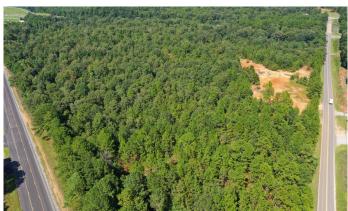

22 Acres Autauga County County Road 85 Deatsville, AL 36022

\$2,000,000 22 +/- acres Autauga County







# 22 Acres Autauga County Deatsville, AL / Autauga County

## **SUMMARY**

**Address** 

County Road 85

City, State Zip

Deatsville, AL 36022

County

**Autauga County** 

**Type** 

Commercial

Latitude / Longitude

32.5572945 / -86.4390116

**Acreage** 

22

**Price** 

\$2,000,000

#### **Property Website**

https://thelandcrafters.com/detail/22-acres-autauga-county-autauga-alabama/21837/











# 22 Acres Autauga County Deatsville, AL / Autauga County











## **Locator Maps**







**MORE INFO ONLINE:** 

# **Aerial Maps**







### LISTING REPRESENTATIVE

For more information contact:



#### Representative

Dale Walker

#### Mobile

(334) 277-6501

#### Office

(334) 277-6501

#### **Email**

dwalker@mossyoakproperties.com

#### **Address**

10519 Vaughn Road

#### City / State / Zip

Pike Road, AL 36064



| <u>NOTES</u> |  |  |  |
|--------------|--|--|--|
|              |  |  |  |
|              |  |  |  |
|              |  |  |  |
|              |  |  |  |
|              |  |  |  |
|              |  |  |  |
|              |  |  |  |
|              |  |  |  |
|              |  |  |  |
|              |  |  |  |
|              |  |  |  |
|              |  |  |  |
|              |  |  |  |
|              |  |  |  |
|              |