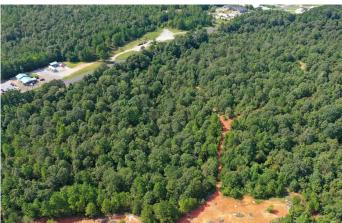

22 Acres Autauga County County Road 85 Deatsville, AL 36022

\$2,000,000 22 +/- acres Autauga County







# 22 Acres Autauga County Deatsville, AL / Autauga County

## **SUMMARY**

**Address** 

County Road 85

City, State Zip

Deatsville, AL 36022

County

**Autauga County** 

**Type** 

Commercial

Latitude / Longitude

32.5572945 / -86.4390116

**Acreage** 

22

**Price** 

\$2,000,000

#### **Property Website**

https://thelandcrafters.com/detail/22-acres-autauga-county-autauga-alabama/21837/











# 22 Acres Autauga County Deatsville, AL / Autauga County











## **Locator Maps**







**MORE INFO ONLINE:** 

# **Aerial Maps**







### LISTING REPRESENTATIVE

For more information contact:



#### Representative

Dale Walker

#### Mobile

(334) 277-6501

#### Office

(334) 277-6501

#### **Email**

dwalker@mossyoakproperties.com

#### **Address**

10519 Vaughn Road

#### City / State / Zip

Pike Road, AL 36064



| <u>NOTES</u> |  |  |  |
|--------------|--|--|--|
|              |  |  |  |
|              |  |  |  |
|              |  |  |  |
|              |  |  |  |
|              |  |  |  |
|              |  |  |  |
|              |  |  |  |
|              |  |  |  |
|              |  |  |  |
|              |  |  |  |
|              |  |  |  |
|              |  |  |