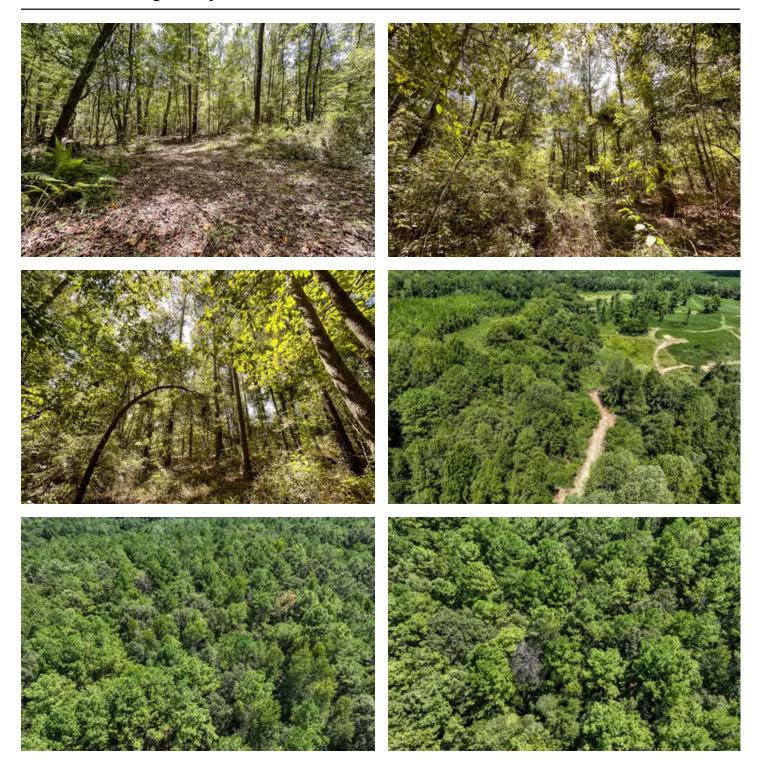

#### **PROPERTY DESCRIPTION**

Welcome to Autauga County's finest hunting and timber land! This remarkable property spans across 220 acres and is conveniently located just minutes away from the vibrant city of Prattville.

For avid hunters, this land is an absolute paradise. It boasts an abundance of wildlife, making it an ideal spot for deer and turkey hunting.

One of the standout features of this property is the exceptional stand of mature merchantable pines. These towering trees not only add to the natural beauty of the land but also provide potential timber income for the savvy investor. With their impressive size and quality, these pines are a testament to the land's fertile soil and optimal growing conditions. In addition to the pines, you'll also find a remarkable stand of mature merchantable hardwoods.

Whether you're looking to invest in timber resources or seeking a private hunting retreat, this 220-acre property in Autauga County is truly a gem. Its proximity to Prattville ensures easy access to modern conveniences while allowing you to include in the natural splendor of the Alabama countryside. Don't miss the opportunity to own this exceptional piece of land that promises both great hunting and potential financial returns.