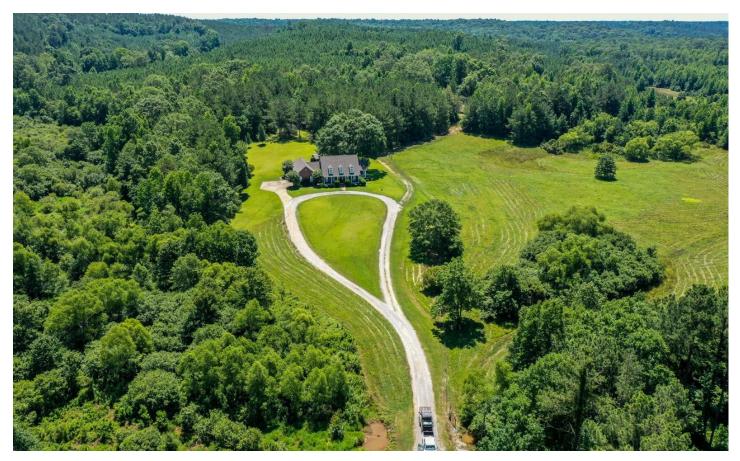

Beautiful 3,000 sq ft. home on 100 acres in Dallas, County, AL Selma, AL 36703

\$575,000 100 +/- acres Dallas County

### **PROPERTY DESCRIPTION**

If you are a quail hunter looking for a place to escape, or looking to start a new farm, this beautiful home on 100 acres in Dallas County, AL will be your paradise. The 3,200 sq. ft. home features 3 bedroom and 3 baths with a large kitchen and living room. This home was custom built so every detail was thought of from the layout to the finishing touches. The land is 90% open fields designed for both horses and quail hunting. The front two pastures are currently where the horses stay and leads to 40-45 barn with a tack room. The rest of the open land has been kept for releasing quail and has cover designed to hold the quail to allow for several sets. The owner has also built a kennel for several bird dogs that has both power and water. Located just a few minutes from town, you can have all the benefits of living in the country without any inconvenience! Showing by appointment only.

## **Aerial Maps**