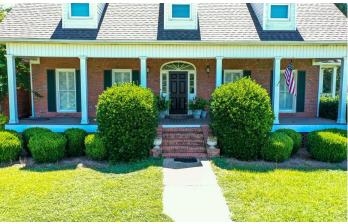

Beautiful 3,000 sq ft. home on 100 acres in Dallas, County, AL Selma, AL 36703

\$575,000 100 +/- acres Dallas County

### **PROPERTY DESCRIPTION**

If you are a quail hunter looking for a place to escape, or looking to start a new farm, this beautiful home on 100 acres in Dallas County, AL will be your paradise. The 3,200 sq. ft. home features 3 bedroom and 3 baths with a large kitchen and living room. This home was custom built so every detail was thought of from the layout to the finishing touches. The land is 90% open fields designed for both horses and quail hunting. The front two pastures are currently where the horses stay and leads to 40-45 barn with a tack room. The rest of the open land has been kept for releasing quail and has cover designed to hold the quail to allow for several sets. The owner has also built a kennel for several bird dogs that has both power and water. Located just a few minutes from town, you can have all the benefits of living in the country without any inconvenience! Showing by appointment only.