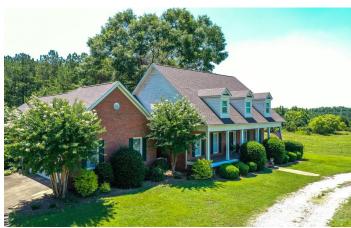

Beautiful 3,000 sq ft. home on 100 acres in Dallas, County, AL Selma, AL 36703

\$575,000 100 +/- acres Dallas County

### **PROPERTY DESCRIPTION**

If you are a quail hunter looking for a place to escape, or looking to start a new farm, this beautiful home on 100 acres in Dallas County, AL will be your paradise. The 3,200 sq. ft. home features 3 bedroom and 3 baths with a large kitchen and living room. This home was custom built so every detail was thought of from the layout to the finishing touches. The land is 90% open fields designed for both horses and quail hunting. The front two pastures are currently where the horses stay and leads to 40-45 barn with a tack room. The rest of the open land has been kept for releasing quail and has cover designed to hold the quail to allow for several sets. The owner has also built a kennel for several bird dogs that has both power and water. Located just a few minutes from town, you can have all the benefits of living in the country without any inconvenience! Showing by appointment only.