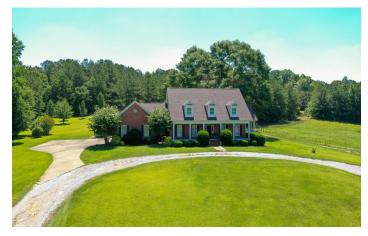

Beautiful 3,000 sq ft. home on 100 acres in Dallas, County, AL Selma, AL 36703

\$575,000 100 +/- acres Dallas County

### **PROPERTY DESCRIPTION**

If you are a quail hunter looking for a place to escape, or looking to start a new farm, this beautiful home on 100 acres in Dallas County, AL will be your paradise. The 3,200 sq. ft. home features 3 bedroom and 3 baths with a large kitchen and living room. This home was custom built so every detail was thought of from the layout to the finishing touches. The land is 90% open fields designed for both horses and quail hunting. The front two pastures are currently where the horses stay and leads to 40-45 barn with a tack room. The rest of the open land has been kept for releasing quail and has cover designed to hold the quail to allow for several sets. The owner has also built a kennel for several bird dogs that has both power and water. Located just a few minutes from town, you can have all the benefits of living in the country without any inconvenience! Showing by appointment only.