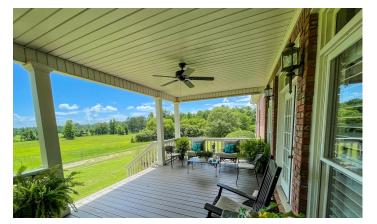

### **PROPERTY DESCRIPTION**

If you are a quail hunter looking for a place to escape, or looking to start a new farm, this beautiful home on 100 acres in Dallas County, AL will be your paradise. The 3,200 sq. ft. home features 3 bedroom and 3 baths with a large kitchen and living room. This home was custom built so every detail was thought of from the layout to the finishing touches. The land is 90% open fields designed for both horses and quail hunting. The front two pastures are currently where the horses stay and leads to 40-45 barn with a tack room. The rest of the open land has been kept for releasing quail and has cover designed to hold the quail to allow for several sets. The owner has also built a kennel for several bird dogs that has both power and water. Located just a few minutes from town, you can have all the benefits of living in the country without any inconvenience! Showing by appointment only.