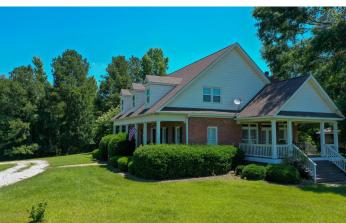

Beautiful 3,000 sq ft. home on 100 acres in Dallas, County, AL Selma, AL 36703

\$575,000 100 +/- acres Dallas County

### **PROPERTY DESCRIPTION**

If you are a quail hunter looking for a place to escape, or looking to start a new farm, this beautiful home on 100 acres in Dallas County, AL will be your paradise. The 3,200 sq. ft. home features 3 bedroom and 3 baths with a large kitchen and living room. This home was custom built so every detail was thought of from the layout to the finishing touches. The land is 90% open fields designed for both horses and quail hunting. The front two pastures are currently where the horses stay and leads to 40-45 barn with a tack room. The rest of the open land has been kept for releasing quail and has cover designed to hold the quail to allow for several sets. The owner has also built a kennel for several bird dogs that has both power and water. Located just a few minutes from town, you can have all the benefits of living in the country without any inconvenience! Showing by appointment only.