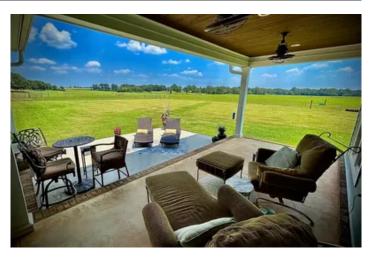

Located just two miles from the town hall and minutes from restaurants, shopping and I65. This 61+- acres consists of a custom 2,685 sq ft home with 3 beds and 2.5 baths. The barn, which has power and water supplied, is approximately 1200 sq ft with a lean to on each side. Plenty of room for all your equipment! The back porch boasts some of the most spectacular views in the county. The property is setup to as a cattle ranch with newly built fences and cross fences and a grain silo. If you are looking to create a family compound, there are multiple additional home sites situated on the 61 acres. Tuck another home in the majestic oak trees or in the open meadows. There are so many opportunities at Meadow Oak Farms. Please call any time for more information!