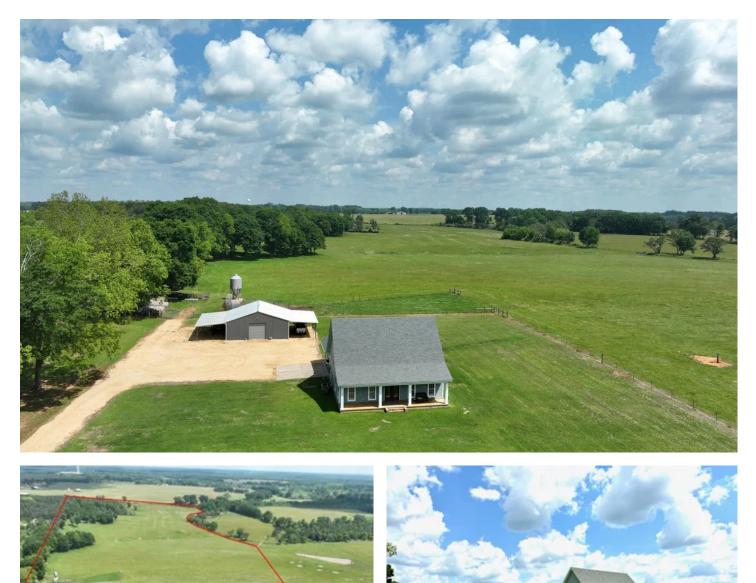

Rolling Meadows & Scenic Pastures on 61 Acres in Greenville, AL honoraville road Greenville, AL 36037

**\$799,000** 61± Acres Butler County

**MORE INFO ONLINE:** 

www.thelandcrafters.com

1 0

BOUNDARY LINES APPROXIMATE

### PROPERTY DESCRIPTION

Welcome to Meadow Oak Farms! Purchase up to 61+- acres or the owner will sell as little as the house and 3.5 acres. This home and land is truly situated in one of the most spectacular settings in all of Butler County. The land consists of rolling hills and open meadows with huge majestic oak trees perfectly arranged throughout the property. If you are not looking for 61 acres, the owner will consider dividing.

Located just two miles from the town hall and minutes from restaurants, shopping and I65. This 61+- acres consists of a custom 2,685 sq ft home with 3 beds and 2.5 baths. The barn, which has power and water supplied, is approximately 1200 sq ft with a lean to on each side. Plenty of room for all your equipment! The back porch boasts some of the most spectacular views in the county. The property is setup to as a cattle ranch with newly built fences and cross fences and a grain silo. If you are looking to create a family compound, there are multiple additional home sites situated on the 61 acres. Tuck another home in the majestic oak trees or in the open meadows. There are so many opportunities at Meadow Oak Farms. Please call any time for more information!