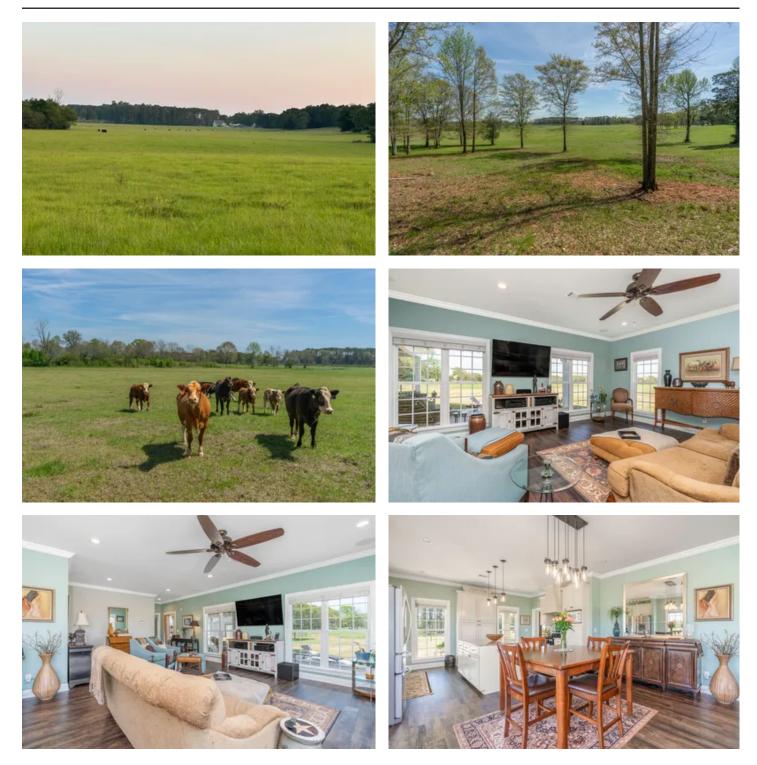

### PROPERTY DESCRIPTION

Welcome to Meadow Oak Farms! Purchase up to 61+- acres or the owner will sell as little as the house and 3.5 acres. This home and land is truly situated in one of the most spectacular settings in all of Butler County. The land consists of rolling hills and open meadows with huge majestic oak trees perfectly arranged throughout the property. If you are not looking for 61 acres, the owner will consider dividing.

Located just two miles from the town hall and minutes from restaurants, shopping and I65. This 61+- acres consists of a custom 2,685 sq ft home with 3 beds and 2.5 baths. The barn, which has power and water supplied, is approximately 1200 sq ft with a lean to on each side. Plenty of room for all your equipment! The back porch boasts some of the most spectacular views in the county. The property is setup to as a cattle ranch with newly built fences and cross fences and a grain silo. If you are looking to create a family compound, there are multiple additional home sites situated on the 61 acres. Tuck another home in the majestic oak trees or in the open meadows. There are so many opportunities at Meadow Oak Farms. Please call any time for more information!