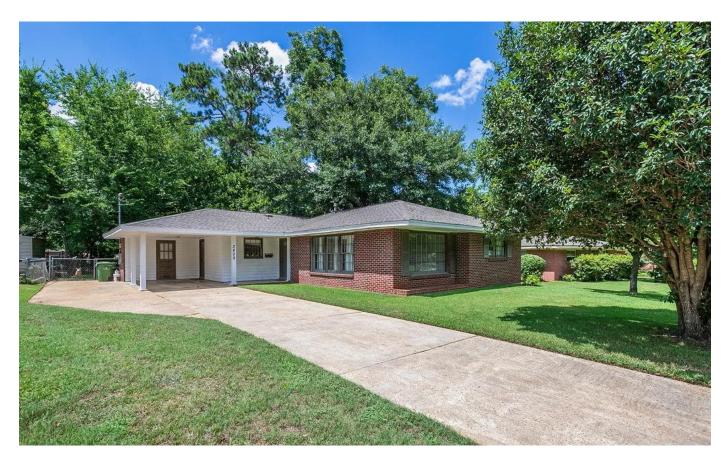

Beautiful Well Kept home in Dalraida 3809 Pelzer Avenue Montgomery, AL 36109

\$139,500 0.400± Acres Autauga County

**MORE INFO ONLINE:** 

### **PROPERTY DESCRIPTION**

Beautiful updated spacious three bed two full bath home with huge backyard in the desirable Dalraida neighborhood! Come home to this charming home that includes two freshly updated bathrooms, new paint in parts of the house, a covered back porch and a nice carport. This home is very spacious and has been well kept. There is plenty of room to play and stretch out in the backyard. The house and large lot have so much to offer! Call any time to set up a tour!