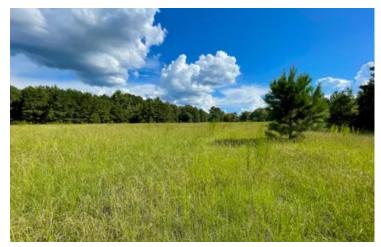

#### **PROPERTY DESCRIPTION**

The possibilities are endless with this investment, timber and hunting tract in the heart of Alabama's Black Belt! 156+- acres located just south of Union Springs, AL. The property consists of approximately 60 acres of mature pine that is ready for it's second thinning. There we once a 3 acre lake in the center of the property that could be repaired to create great year round fishing! South of the pine plantation consist of a beautiful open meadow that would make a great home site or hunting cabin. This portion of the property is already equipped with power, water and a septic tank (condition and exact location of septic is unknown). The remainder of the property consist of mature beautiful hardwood! On the southeast portion on the property meanders the Little Conecuh River, creating water for wildlife. The proper consist of approximately 3500 ft of road frontage making it an ideal investment if someone wanted to sell part of the property at some point. Deer, turkey, timber and trail riding! This property has all the capabilities for the perfect getaway in a great location! Call any time vary questions.