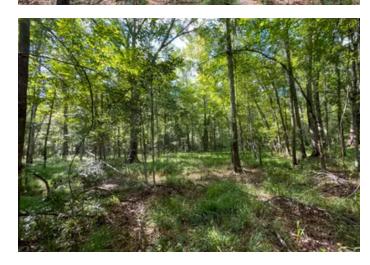

#### **PROPERTY DESCRIPTION**

The possibilities are endless with this investment, timber and hunting tract in the heart of Alabama's Black Belt! 156+- acres located just south of Union Springs, AL. The property consists of approximately 60 acres of mature pine that is ready for it's second thinning. There we once a 3 acre lake in the center of the property that could be repaired to create great year round fishing! South of the pine plantation consist of a beautiful open meadow that would make a great home site or hunting cabin. This portion of the property is already equipped with power, water and a septic tank (condition and exact location of septic is unknown). The remainder of the property consist of mature beautiful hardwood! On the southeast portion on the property meanders the Little Conecuh River, creating water for wildlife. The proper consist of approximately 3500 ft of road frontage making it an ideal investment if someone wanted to sell part of the property at some point. Deer, turkey, timber and trail riding! This property has all the capabilities for the perfect getaway in a great location! Call any time vary questions.