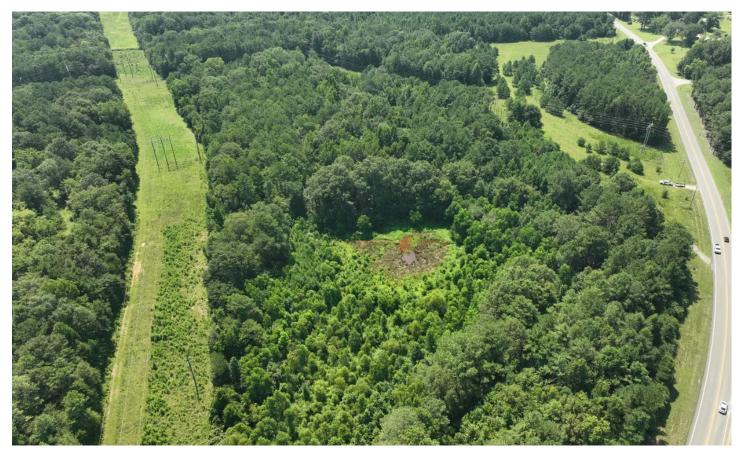

#### **PROPERTY DESCRIPTION**

The possibilities are endless with this investment, timber and hunting tract in the heart of Alabama's Black Belt! 156+- acres located just south of Union Springs, AL. The property consists of approximately 60 acres of mature pine that is ready for it's second thinning. There we once a 3 acre lake in the center of the property that could be repaired to create great year round fishing! South of the pine plantation consist of a beautiful open meadow that would make a great home site or hunting cabin. This portion of the property is already equipped with power, water and a septic tank (condition and exact location of septic is unknown). The remainder of the property consist of mature beautiful hardwood! On the southeast portion on the property meanders the Little Conecuh River, creating water for wildlife. The proper consist of approximately 3500 ft of road frontage making it an ideal investment if someone wanted to sell part of the property at some point. Deer, turkey, timber and trail riding! This property has all the capabilities for the perfect getaway in a great location! Call any time vary questions.