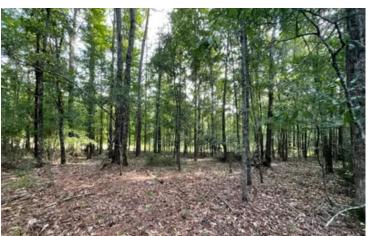

#### **PROPERTY DESCRIPTION**

The possibilities are endless with this investment, timber and hunting tract in the heart of Alabama's Black Belt! 156+- acres located just south of Union Springs, AL. The property consists of approximately 60 acres of mature pine that is ready for it's second thinning. There we once a 3 acre lake in the center of the property that could be repaired to create great year round fishing! South of the pine plantation consist of a beautiful open meadow that would make a great home site or hunting cabin. This portion of the property is already equipped with power, water and a septic tank (condition and exact location of septic is unknown). The remainder of the property consist of mature beautiful hardwood! On the southeast portion on the property meanders the Little Conecuh River, creating water for wildlife. The proper consist of approximately 3500 ft of road frontage making it an ideal investment if someone wanted to sell part of the property at some point. Deer, turkey, timber and trail riding! This property has all the capabilities for the perfect getaway in a great location! Call any time vary questions.