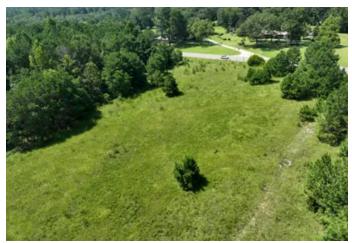

#### **PROPERTY DESCRIPTION**

The possibilities are endless with this investment, timber and hunting tract in the heart of Alabama's Black Belt! 156+- acres located just south of Union Springs, AL. The property consists of approximately 60 acres of mature pine that is ready for it's second thinning. There we once a 3 acre lake in the center of the property that could be repaired to create great year round fishing! South of the pine plantation consist of a beautiful open meadow that would make a great home site or hunting cabin. This portion of the property is already equipped with power, water and a septic tank (condition and exact location of septic is unknown). The remainder of the property consist of mature beautiful hardwood! On the southeast portion on the property meanders the Little Conecuh River, creating water for wildlife. The proper consist of approximately 3500 ft of road frontage making it an ideal investment if someone wanted to sell part of the property at some point. Deer, turkey, timber and trail riding! This property has all the capabilities for the perfect getaway in a great location! Call any time vary questions.

## **Satellite Map**