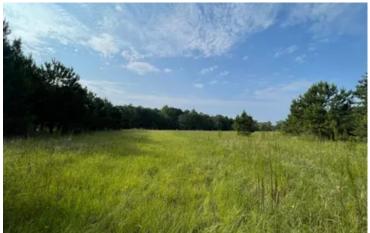

#### **PROPERTY DESCRIPTION**

The possibilities are endless with this investment, timber and hunting tract in the heart of Alabama's Black Belt! 156+- acres located just south of Union Springs, AL. The property consists of approximately 60 acres of mature pine that is ready for it's second thinning. There we once a 3 acre lake in the center of the property that could be repaired to create great year round fishing! South of the pine plantation consist of a beautiful open meadow that would make a great home site or hunting cabin. This portion of the property is already equipped with power, water and a septic tank (condition and exact location of septic is unknown). The remainder of the property consist of mature beautiful hardwood! On the southeast portion on the property meanders the Little Conecuh River, creating water for wildlife. The proper consist of approximately 3500 ft of road frontage making it an ideal investment if someone wanted to sell part of the property at some point. Deer, turkey, timber and trail riding! This property has all the capabilities for the perfect getaway in a great location! Call any time vary questions.