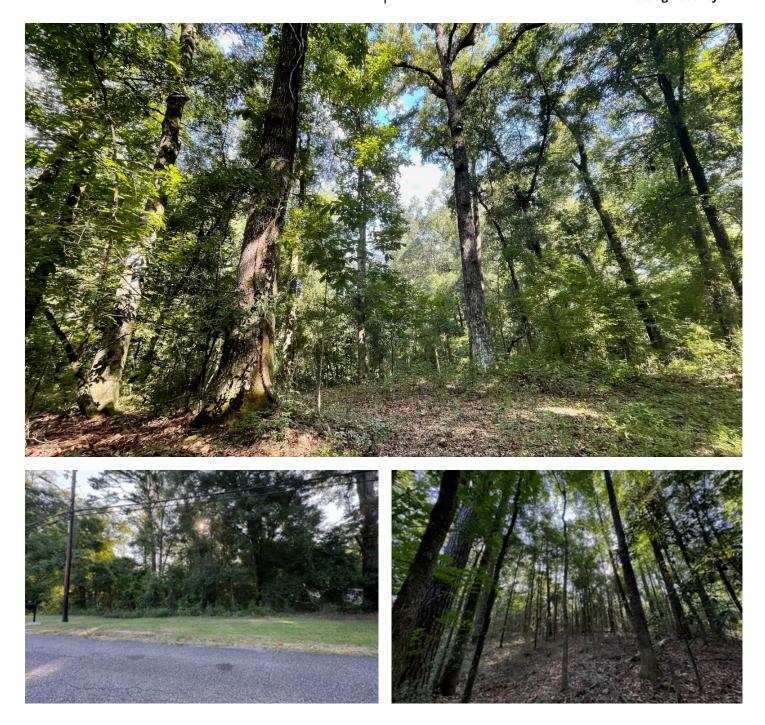

### **PROPERTY DESCRIPTION**

Beautiful 20 acre home site in the heart of Prattville! This property consist of mature towering oak trees with a beautiful creek meandering through the west portion. The land is gently rolling with a beautiful hill towards the middle of the property making a beautiful location for a home site. Wildlife is abundant on this on this 20 acres. There are several possibilities with this property. Call any time with any questions!

# 20 Acre Potential Homesite in Prattville Prattville, AL / Autauga County