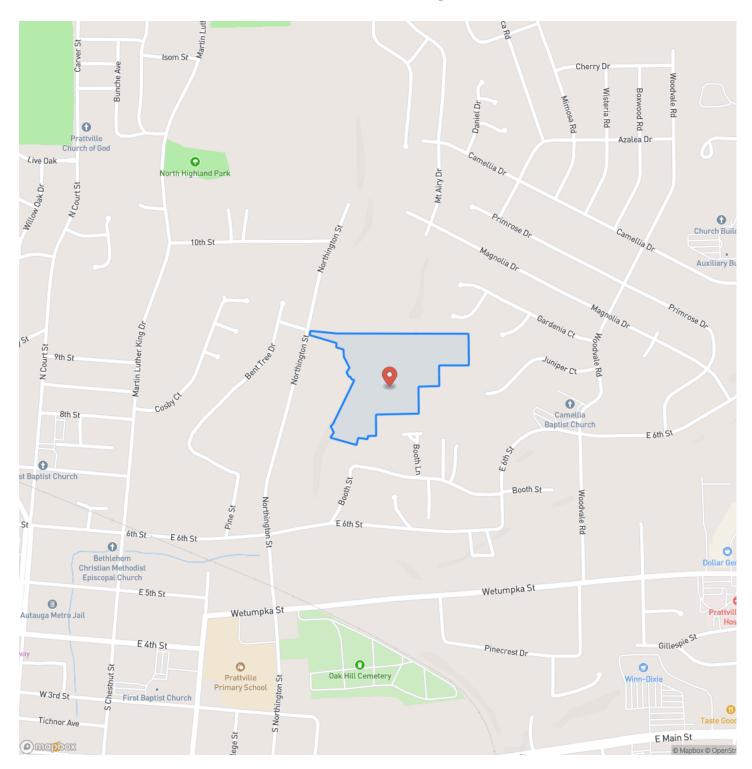

Acreage

20

**Price** \$150,000

### **Property Website**

https://thelandcrafters.com/detail/20-acre-potential-homesite-inprattville-autauga-alabama/61262/









# **MORE INFO ONLINE:**

### **PROPERTY DESCRIPTION**

Beautiful 20 acre home site in the heart of Prattville! This property consist of mature towering oak trees with a beautiful creek meandering through the west portion. The land is gently rolling with a beautiful hill towards the middle of the property making a beautiful location for a home site. Wildlife is abundant on this on this 20 acres. There are several possibilities with this property. Call any time with any questions!



### **MORE INFO ONLINE:**

# 20 Acre Potential Homesite in Prattville Prattville, AL / Autauga County





# MORE INFO ONLINE:

**Locator Map** 





# **MORE INFO ONLINE:**

# **Locator Map**





## **MORE INFO ONLINE:**

# Satellite Map





# **MORE INFO ONLINE:**

### LISTING REPRESENTATIVE For more information contact:



### Representative

Jacob Walker

**Mobile** (334) 202-8388

**Email** jwalker@mossyoakproperties.com

**Address** 4373 Marler Road

City / State / Zip

### <u>NOTES</u>



# **MORE INFO ONLINE:**

|      | <br> |
|------|------|
|      |      |
|      |      |
|      |      |
|      |      |
|      |      |
|      |      |
|      |      |
|      |      |
|      |      |
|      |      |
|      |      |
|      |      |
|      |      |
|      |      |
|      |      |
|      |      |
|      |      |
|      |      |
|      |      |
|      |      |
|      |      |
|      |      |
|      |      |
|      |      |
|