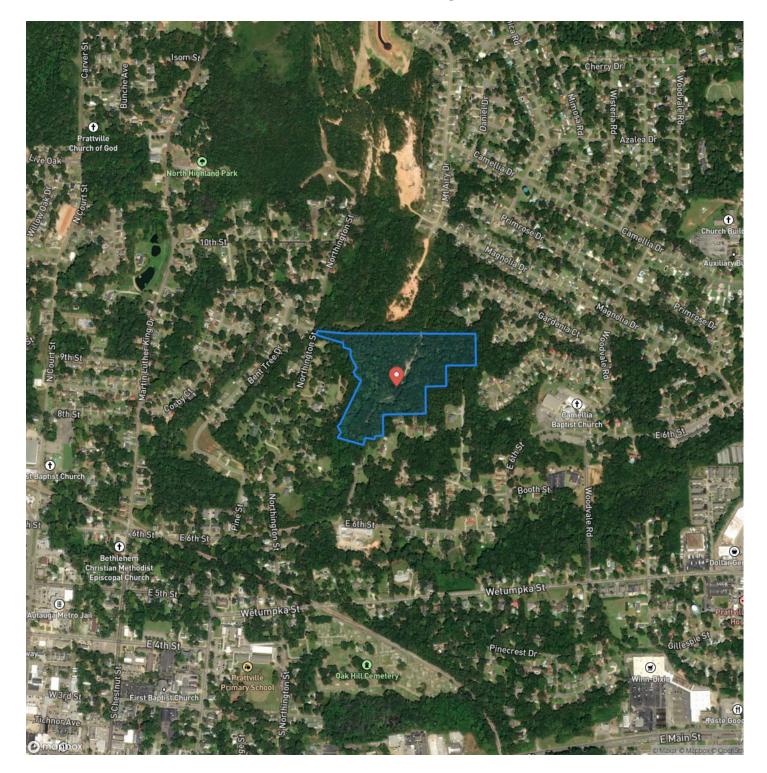

20-acre-potential-homesite-inprattville-autauga-alabama/61262/









# **MORE INFO ONLINE:**

### **PROPERTY DESCRIPTION**

Beautiful 20 acre home site in the heart of Prattville! This property consist of mature towering oak trees with a beautiful creek meandering through the west portion. The land is gently rolling with a beautiful hill towards the middle of the property making a beautiful location for a home site. Wildlife is abundant on this on this 20 acres. There are several possibilities with this property. Call any time with any questions!



### **MORE INFO ONLINE:**

# 20 Acre Potential Homesite in Prattville Prattville, AL / Autauga County





# MORE INFO ONLINE:

**Locator Map** 





# **MORE INFO ONLINE:**

# **Locator Map**





## **MORE INFO ONLINE:**

# Satellite Map





# **MORE INFO ONLINE:**

### LISTING REPRESENTATIVE For more information contact:



### Representative

Jacob Walker

**Mobile** (334) 202-8388

**Email** jwalker@mossyoakproperties.com

**Address** 4373 Marler Road

City / State / Zip

### <u>NOTES</u>



# **MORE INFO ONLINE:**

|      | <br> |
|------|------|
|      |      |
|      |      |
|      |      |
|      |      |
|      |      |
|      |      |
|      |      |
|      |      |
|      |      |
|      |      |
|      |      |
|      |      |
|      |      |
|      |      |
|      |      |
|      |      |
|      |      |
|      |      |
|      |      |
|      |      |
|      |      |
|      |      |
|      |      |
|      |      |
|      |      |
|      |      |
|      |      |
|      |      |
|      |      |
|      |      |
|